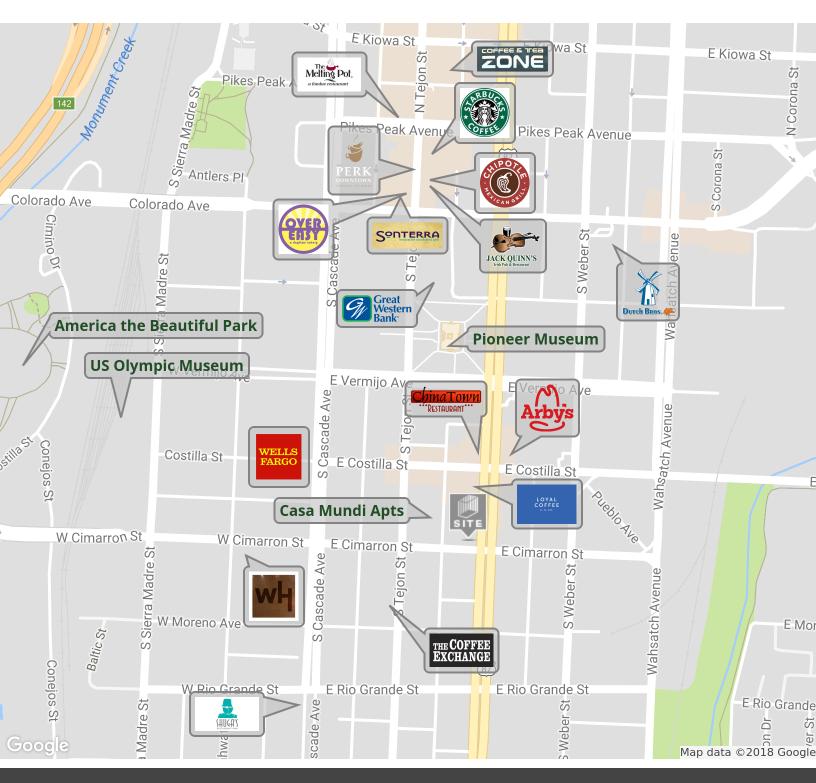

## PROPERTY OVERVIEW

Retail/commercial building for lease on the corner of E. Cimarron and S. Nevada. In the heart of downtown, this building lies within one of the new opportunity zones and the enterprise zone. Its location is walking distance from a number of restaurants and breweries, with the upcoming U.S. Olympic Museum and Casa Mundi apartments just minutes away. The building has drive-through capability, and offers great potential for a wide variety of retail ventures.