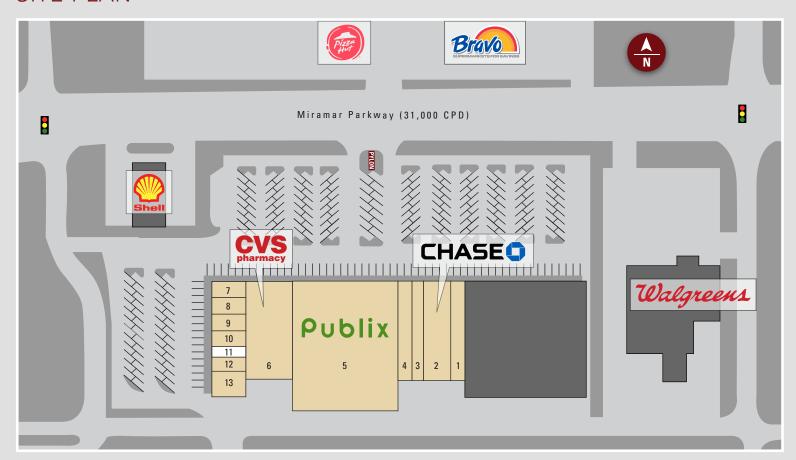

## SITE PLAN

| STE   | TENANT                         | SIZE    |
|-------|--------------------------------|---------|
| 1     | David L Popper OD PA           | 3,000   |
| 2     | Chase Bank                     | 6,750   |
| 3     | Tax Easy                       | 2,250   |
| 4     | American Beauty Supply         | 3,000   |
| 5     | Publix                         | 36,078  |
| 6     | CVS/Pharmacy                   | 12,000  |
| 7     | Antonios Pizzaria & Restaurant | 1,042   |
| 8     | Beyond Nails                   | 1,500   |
| 9     | Randall T Calliff DDS PA       | 1,300   |
| 10    | Miramar Medical Center         | 1,250   |
| 11    | AVAILABLE                      | 586     |
| 12    | Edwins Haircutting             | 1,004   |
| 13    | Dawn Laundry                   | 2,052   |
| TOTAL |                                | 71,812  |
|       | AVAILABLE NO                   | T OWNED |