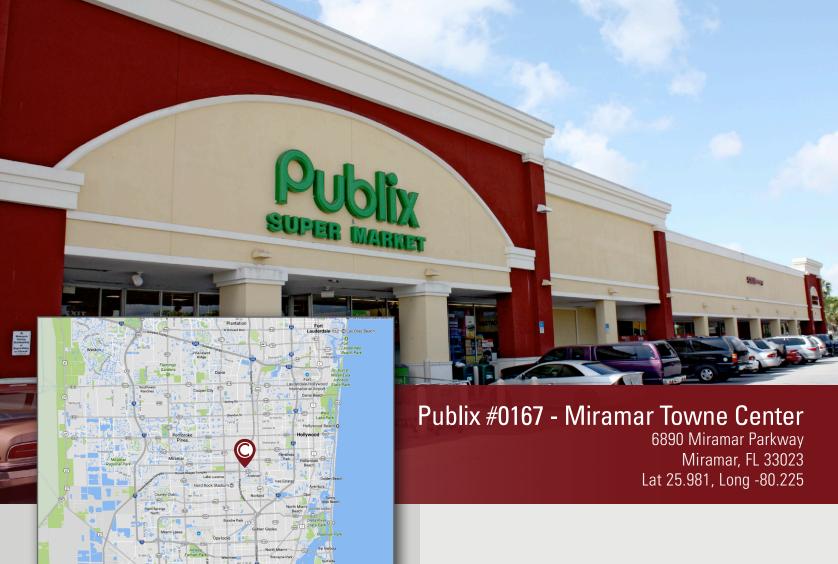

## Publix #0167 - Miramar Towne Center

6890 Miramar Parkway Miramar, FL 33023 Lat 25.981, Long -80.225