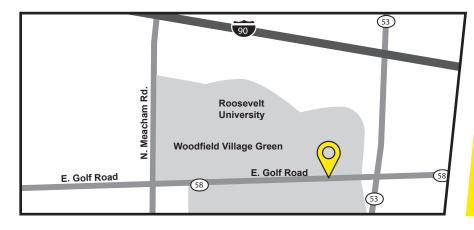

#### **AREA AMENITIES**

- Woodfield Mall
- Woodfield Village Green
- Roosevelt University
- Restaurants, hotels, shopping, & banks nearby
- Easy access to I-90 & I-290

#### **DIRECTIONS**

From Chicago, head west on I-290, Take exit 1B for IL-72/ Higgins Road toward 58/Golf Rd, continue on E Frontage Rd and turn left on Golf Rd. Property will be on the right.