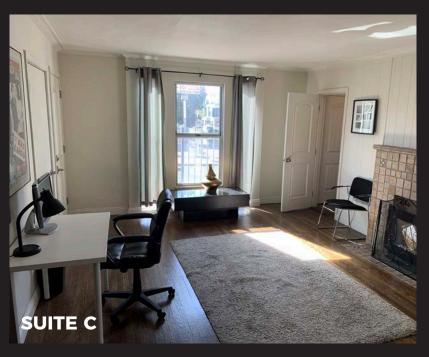

# **SUITE C**

### **VIRTUAL TOURS**

SUITE C SUITE G

- LOCATED JUST MINUTES FROM MAJOR STUDIOS SUCH AS NETFLIX, VIACOM CBS, AND SUNSET BRONSON STUDIOS
- SUITE C: A GROUND FLOOR SPACE WITH KITCHENETTE, I PRIVATE OFFICE AND MULTIPLE WORK STATIONS, PRIVATE RESTROOM, AND INDEPENDENT ACCESS
- SUITE G: 2ND FLOOR SPACE WITH 3 OFFICES, PRIVATE RESTROOM, AND INDEPENDENT ACCESS
- SUITES CAN BE LEASED TOGETHER WITH EXISTING ACCESS BETWEEN SUITES
- SECURE PARKING ONSITE