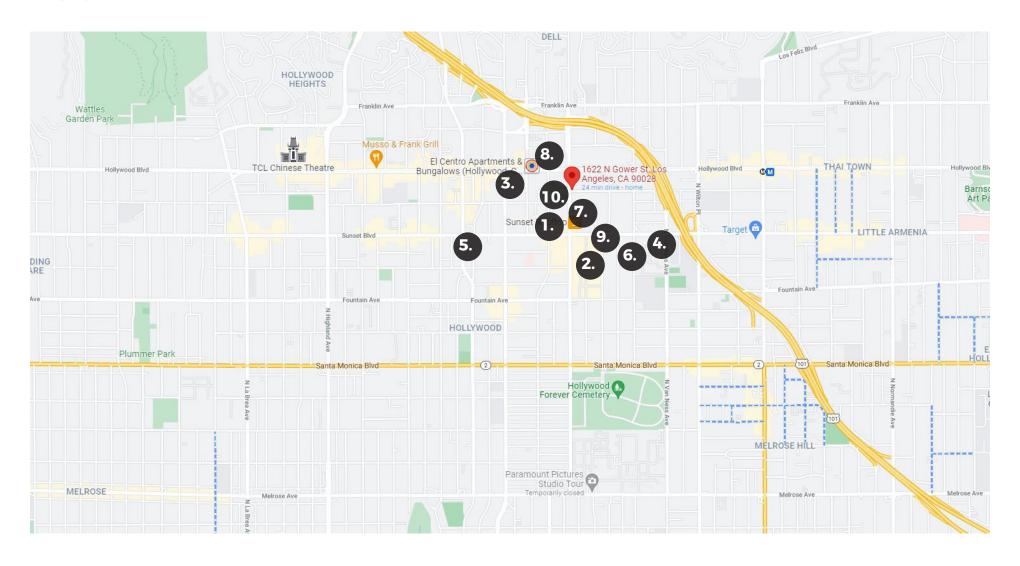

# **LOCAL AREA MAP**

- 1. VIACOM CBS
- 2. SUNSET GOWER STUDIOS
- 3. TRADER JOE'S
- 4. NETFLIX

- 5. LIGHTHOUSE LOS ANGELES
- **6. SUNSET BRONSON STUDIOS**
- 7. SUGARFISH
- 8. BLUE PALMS BREWHOUSE
- 9. TECHNICOLOR
- 10. ROSCOE'S CHICKEN & WAFFLES