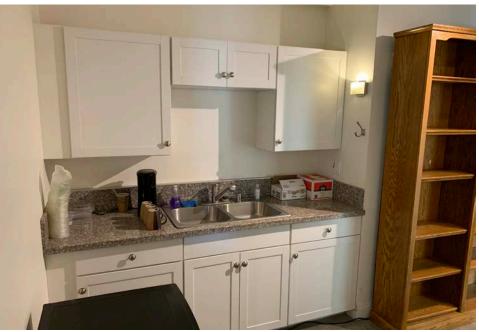

### **VIRTUAL TOURS**

SUITE C SUITE G

- LOCATED JUST MINUTES FROM MAJOR STUDIOS SUCH AS NETFLIX, VIACOM CBS, AND SUNSET BRONSON STUDIOS
- SUITE C: A GROUND FLOOR SPACE WITH KITCHENETTE, I PRIVATE OFFICE AND MULTIPLE WORK STATIONS, PRIVATE RESTROOM, AND INDEPENDENT ACCESS
- SUITE G: 2ND FLOOR SPACE WITH 3 OFFICES, PRIVATE RESTROOM, AND INDEPENDENT ACCESS
- SUITES CAN BE LEASED TOGETHER WITH EXISTING ACCESS BETWEEN SUITES
- SECURE PARKING ONSITE