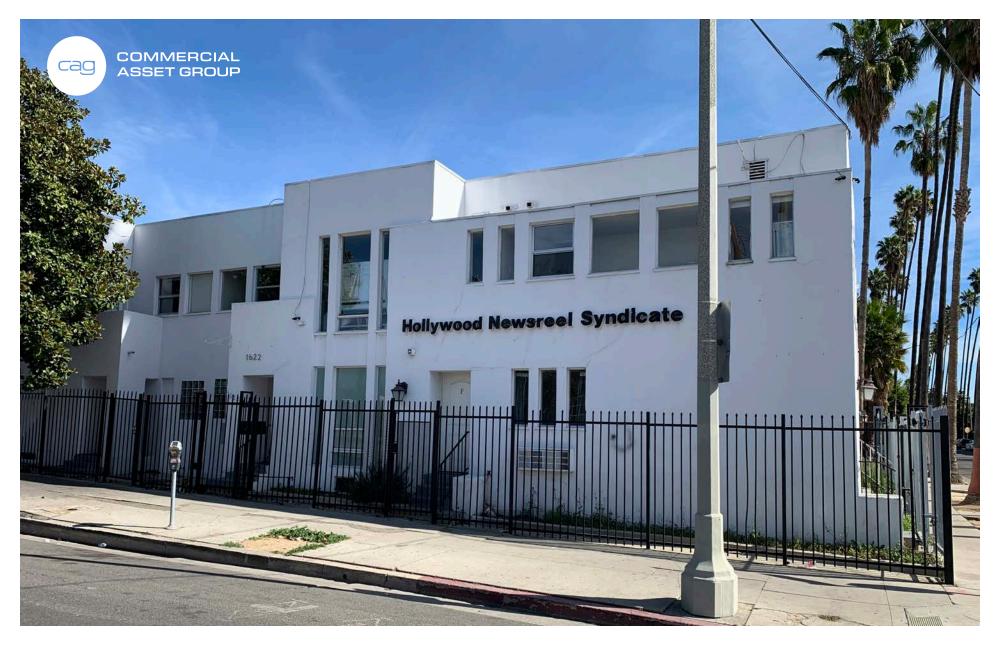

## **SPACE SIZE**

SUITE C: ±800 SF SUITE G: ±850 SF (CAN BE COMBINED)

## **LEASE RATE**

\$3.25-\$3.50 PSF/MO MODIFIED GROSS

# **AVAILABLE**

**IMMEDIATELY** 

### **PARKING**

INQUIRE FOR AVAILABILITY

### **VIRTUAL TOURS**

SUITE C SUITE G

- LOCATED JUST MINUTES FROM MAJOR STUDIOS SUCH AS NETFLIX, VIACOM CBS, AND SUNSET BRONSON STUDIOS
- SUITE C: A GROUND FLOOR SPACE WITH KITCHENETTE, I PRIVATE OFFICE AND MULTIPLE WORK STATIONS, PRIVATE RESTROOM, AND INDEPENDENT ACCESS
- SUITE G: 2ND FLOOR SPACE WITH 3 OFFICES, PRIVATE RESTROOM, AND INDEPENDENT ACCESS
- SUITES CAN BE LEASED TOGETHER WITH EXISTING ACCESS BETWEEN SUITES
- SECURE PARKING ONSITE