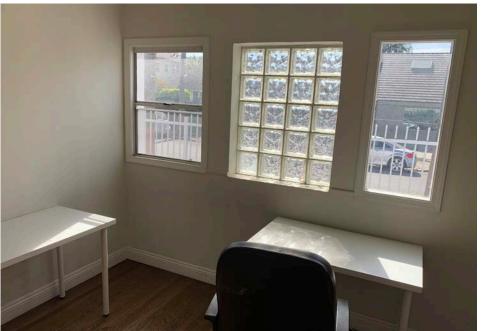

# **SUITE G**

### **VIRTUAL TOURS**

SUITE C SUITE G

- LOCATED JUST MINUTES FROM MAJOR STUDIOS SUCH AS NETFLIX, VIACOM CBS, AND SUNSET BRONSON STUDIOS
- SUITE C: A GROUND FLOOR SPACE WITH KITCHENETTE, I PRIVATE OFFICE AND MULTIPLE WORK STATIONS, PRIVATE RESTROOM, AND INDEPENDENT ACCESS
- SUITE G: 2ND FLOOR SPACE WITH 3 OFFICES, PRIVATE RESTROOM, AND INDEPENDENT ACCESS
- SUITES CAN BE LEASED TOGETHER WITH EXISTING ACCESS BETWEEN SUITES
- SECURE PARKING ONSITE