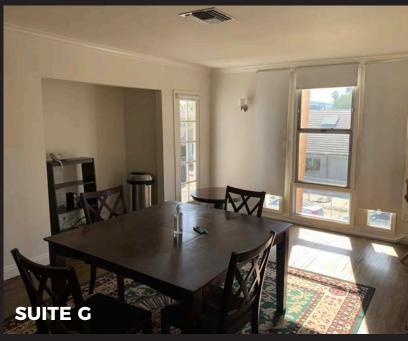

# **SUITE G**

### **VIRTUAL TOURS**

SUITE C SUITE G

- LOCATED JUST MINUTES FROM MAJOR STUDIOS SUCH AS NETFLIX, VIACOM CBS, AND SUNSET BRONSON STUDIOS
- SUITE C: A GROUND FLOOR SPACE WITH KITCHENETTE, I PRIVATE OFFICE AND MULTIPLE WORK STATIONS, PRIVATE RESTROOM, AND INDEPENDENT ACCESS
- SUITE G: 2ND FLOOR SPACE WITH 3 OFFICES, PRIVATE RESTROOM, AND INDEPENDENT ACCESS
- SUITES CAN BE LEASED TOGETHER WITH EXISTING ACCESS BETWEEN SUITES
- SECURE PARKING ONSITE