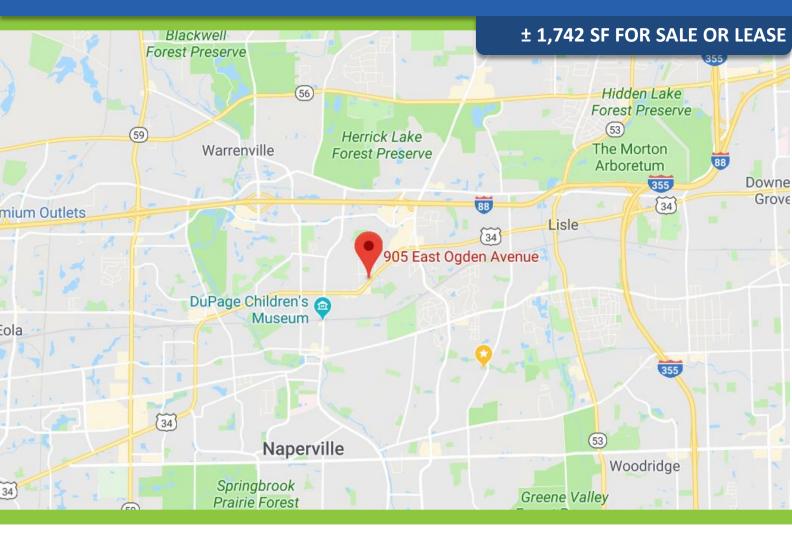

# **SPECIFICATIONS**

SIZE: 1,742 SF

LAND AREA: 11,526 SF

ZONING: B-3

- At the Intersection of Ogden Avenue and Sherman Avenue
- Over 30,000 Vehicles Per Day
- High Traffic Area of Ogden Avenue
- Outstanding Demographic Area
- Walking Distance to Numerous Restaurants
- 20 Available Parking Spaces

### ± 1,742 SF FOR SALE OR LEASE