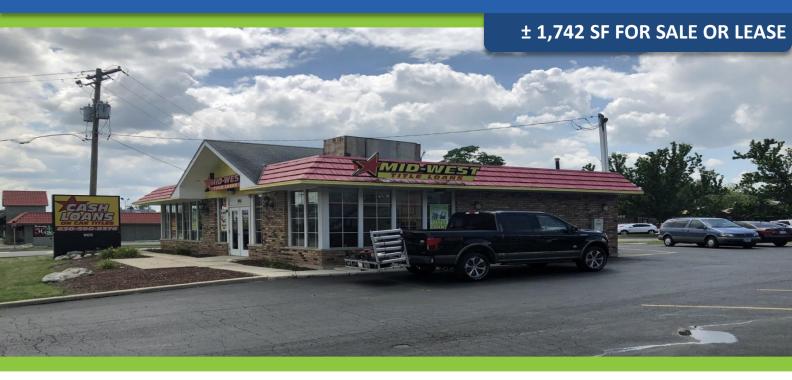

## 905 East Ogden Avenue, Naperville

# **SPECIFICATIONS**

SIZE: 1,742 SF

LAND AREA: 11,526 SF

ZONING: B-3

- At the Intersection of Ogden Avenue and Sherman Avenue
- Over 30,000 Vehicles Per Day
- High Traffic Area of Ogden Avenue
- Outstanding Demographic Area
- Walking Distance to Numerous Restaurants
- 20 Available Parking Spaces

### ± 1,742 SF FOR SALE OR LEASE