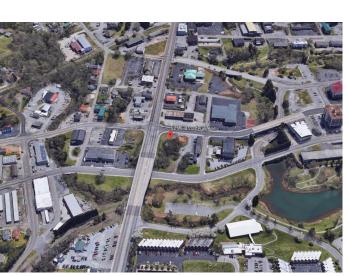

## **Overview/Comments**

Great opportunity for Ground Lease in the WASHINGTON STREET COMMERCIAL CORRIDOR DISTRICT with heavy traffic right in downtown Maryville. Washington St/Broadway Ave corner lot with high visibility at a street crossing. Walking distance to the area restaurants, breweries, retail shopping and many other businesses. The lot is in close proximity to Maryville College, Maryville City Hall & Fire Department, Blount County Courthouse. Build-to-Suit also might be considered.