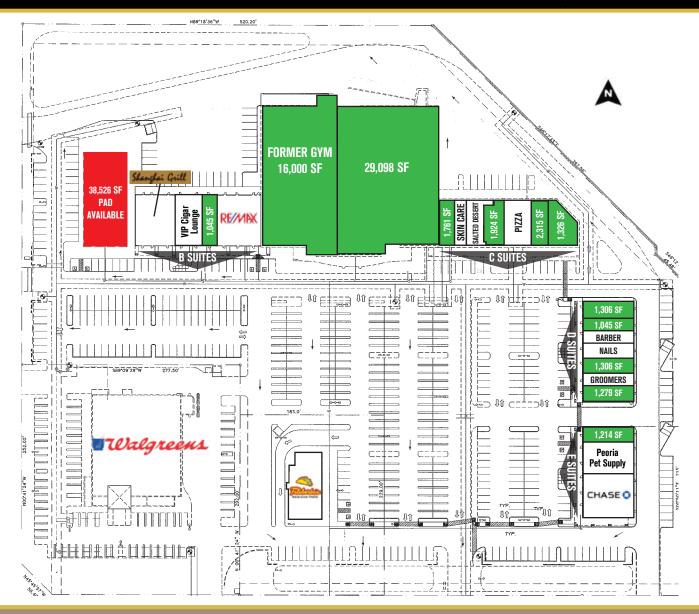

# 91ST AVENUE & UNION HILLS SHOPPING CENTER

Northeast Corner of 91st Avenue & Union Hills Drive - Peoria, Arizona

1,045 SF - 3,641 SF RETAIL/OFFICE SPACE AVAILABLE

For further information contact:

9120 E. Talking Stick Way, Suite E-1 Scottsdale, AZ 85250 o. 480.834.8500 | f. 602.381.1981 www.derito.com

## **PROJECT HIGHLIGHTS**

- Prime Northwest Phoenix trade area
- Also serving Sun City retirement community
- Co-tenants include: Tollgreens CHASE
- One mile just west of Agua Fria 101 Freeway
- Ample parking and easy ingress/egress
- Major tenants at the intersection are: