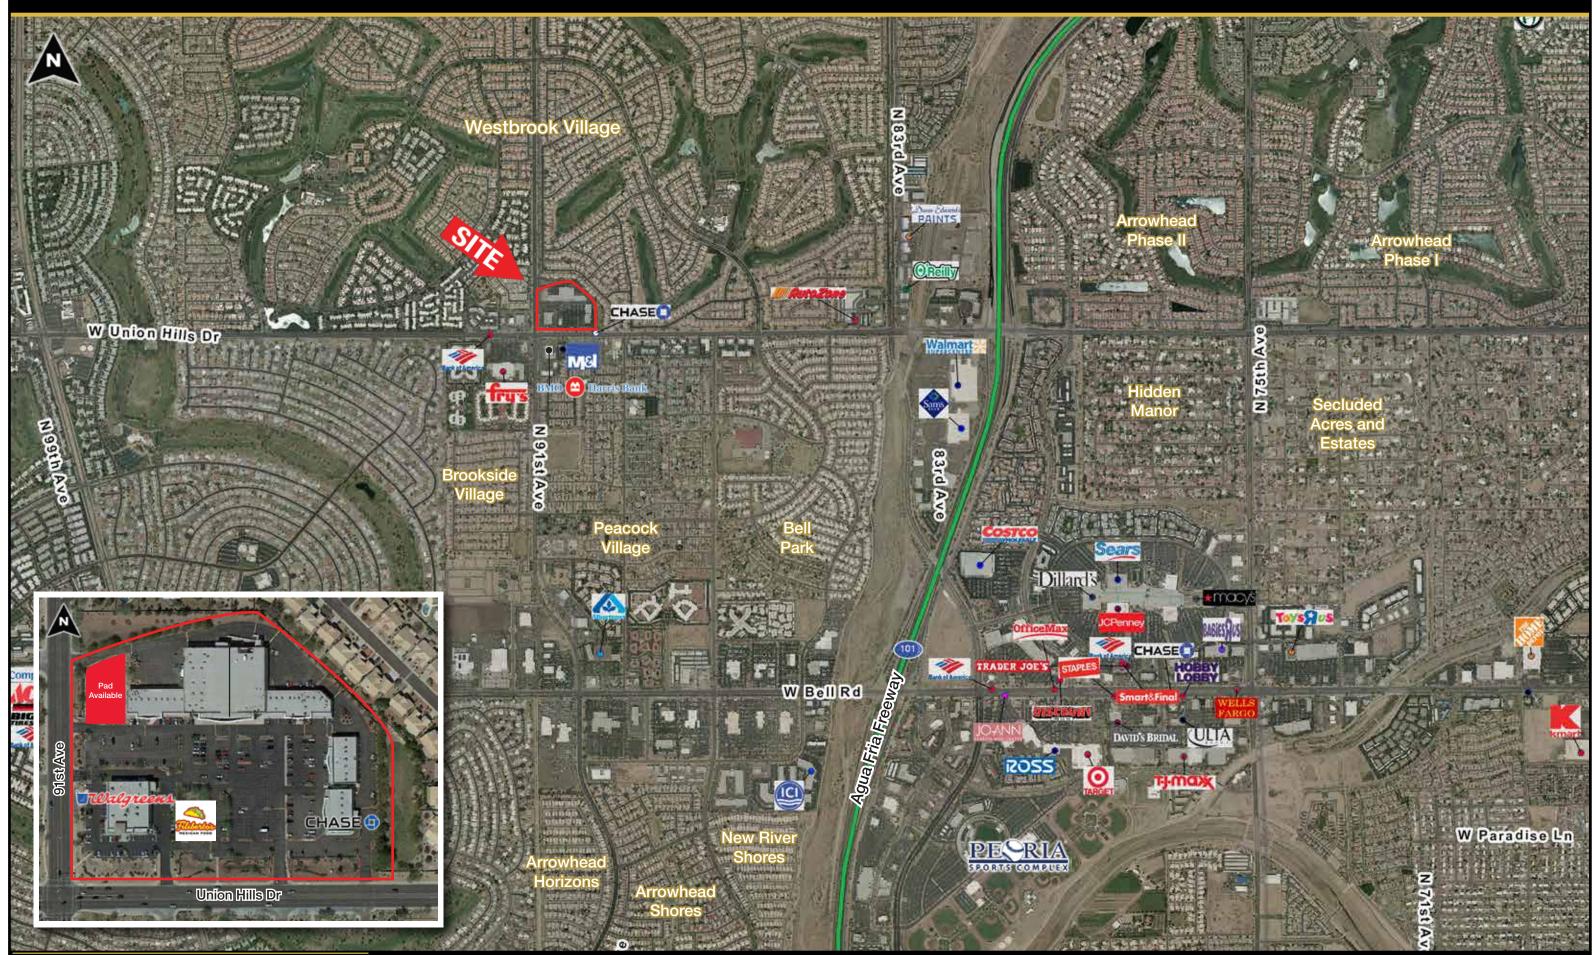

# 91ST AVENUE & UNION HILLS SHOPPING CENTER

Northeast Corner of 91st Avenue & Union Hills Drive - Peoria, Arizona

1,045 SF - 3,641 SF RETAIL/OFFICE SPACE AVAILABLE

For further information contact:

9120 E. Talking Stick Way, Suite E-1 Scottsdale, AZ 85250 o. 480.834.8500 | f. 602.381.1981 www.derito.com

## **PROJECT HIGHLIGHTS**

- Prime Northwest Phoenix trade area
- Also serving Sun City retirement community
- Co-tenants include: Tollgreens CHASE
- One mile just west of Agua Fria 101 Freeway
- Ample parking and easy ingress/egress
- Major tenants at the intersection are: