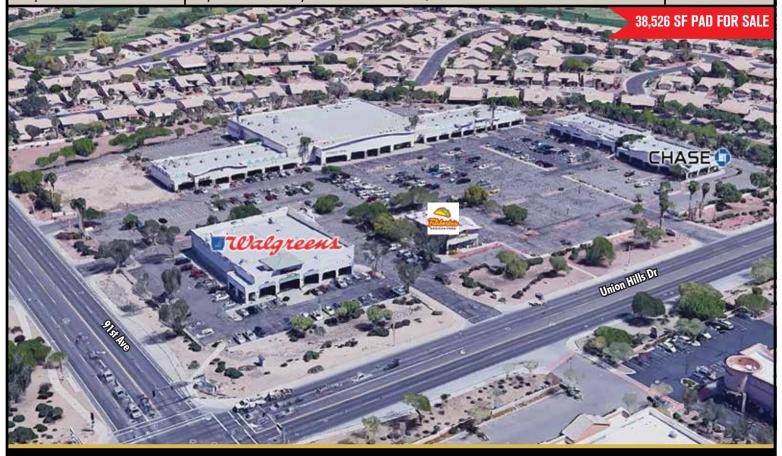

# 91ST AVENUE & UNION HILLS SHOPPING CENTER

Northeast Corner of 91st Avenue & Union Hills Drive - Peoria, Arizona

1,045 SF - 3,641 SF RETAIL/OFFICE SPACE AVAILABLE

For further information contact:

9120 E. Talking Stick Way, Suite E-1 Scottsdale, AZ 85250 o. 480.834.8500 | f. 602.381.1981 www.derito.com

## **PROJECT HIGHLIGHTS**

- Prime Northwest Phoenix trade area
- Also serving Sun City retirement community
- Co-tenants include: Tollgreens CHASE
- One mile just west of Agua Fria 101 Freeway
- Ample parking and easy ingress/egress
- Major tenants at the intersection are: