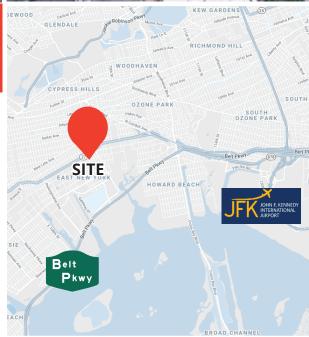

## **CORNER LOCATION - MANUFACTURING PLANT/WAREHOUSE** 616 ATKINS AVENUE - SPRING CREEK BROOKLYN, NY





**BLOCK/LOT** 4500/30

**BUILDING SIZE** 7,400 SF WITH OFFICE SPACE

**LOADING** 1 OVERHEAD DOOR

**CEILING HEIGHT** 15 FOOT CLEAR CEILING HEIGHT

**POWER** 600 AMPS

**ZONING** M1-1

## **TRANSPORTATION**

MINUTES TO BELT PKWY.

MINUTES FROM JFK INT'L AIRPORT!





## **EXCLUSIVE AGENTS**

RON GODEL (718) 786-5050 x237 rgodel@greiner-maltz.com AVI FEINBERG (718) 786-5050 x233 afeinberg@greiner-maltz.com

## GREINER-MALTZ

REAL ESTATE
Creating Opportunities Together
www.greiner-maltz.com