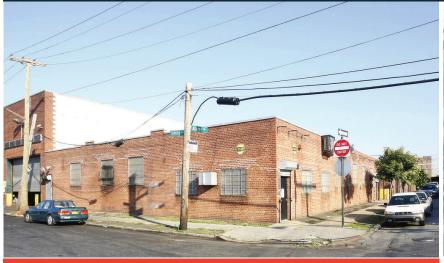

## **CORNER LOCATION - MANUFACTURING PLANT/WAREHOUSE** 616 ATKINS AVENUE - SPRING CREEK BROOKLYN, NY

**BLOCK/LOT** 4500/30

**BUILDING SIZE** 7,400 SF WITH OFFICE SPACE

**LOADING** 1 OVERHEAD DOOR

**CEILING HEIGHT** 15 FOOT CLEAR CEILING HEIGHT

**POWER** 600 AMPS

**ZONING** M1-1