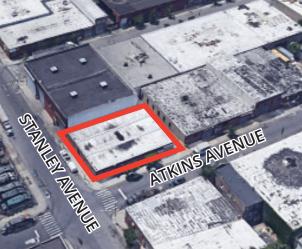

## **CORNER LOCATION - MANUFACTURING PLANT/WAREHOUSE** 616 ATKINS AVENUE - SPRING CREEK BROOKLYN, NY

**BLOCK/LOT** 4500/30

**BUILDING SIZE** 7,400 SF WITH OFFICE SPACE

**LOADING** 1 OVERHEAD DOOR

**CEILING HEIGHT** 15 FOOT CLEAR CEILING HEIGHT