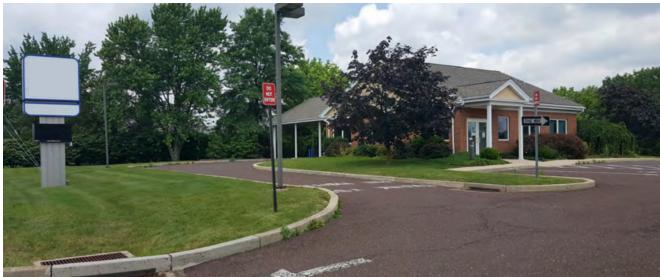

## **PROPERTY FEATURES**

- ✓ ± 1,545 SF Freestanding Building with Drive-Thru
- √ ± 24 Car Parking
- ✓ Located next to Grandview Hospital
- ✓ Located in West Rockhill Township directly off Route 309
- ✓ Available For Lease
- ✓ Price is negotiable