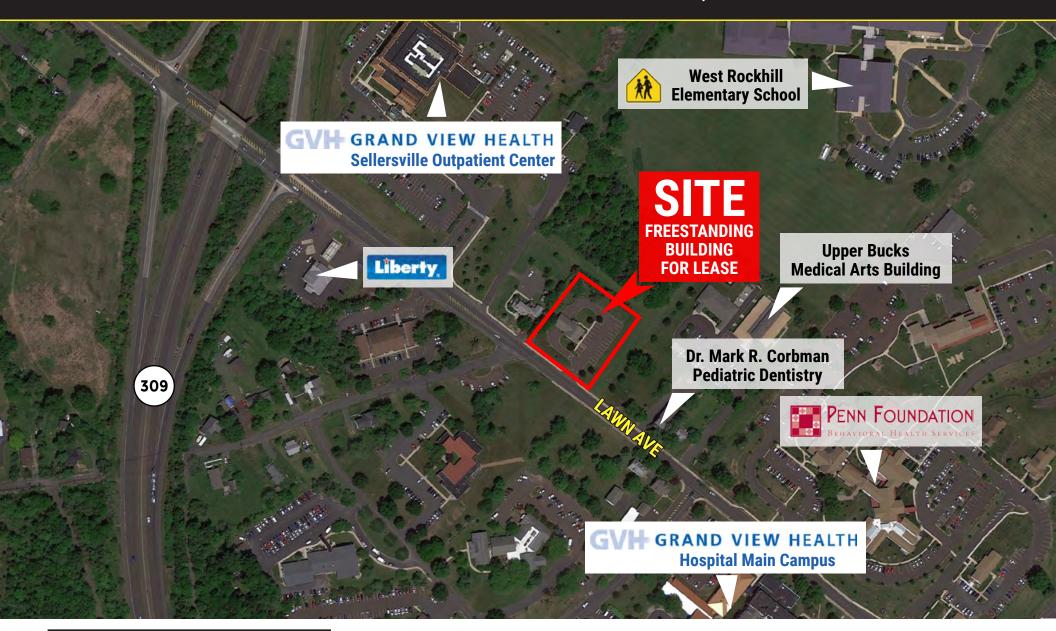

# **± 1,545 SF FREESTANDING BUILDING W/ DRIVE-THRU** 835 LAWN AVE, SELLERSVILLE, PA 18960

# FOR LEASE: PRICE NEGOTIABLE

## **PROPERTY FEATURES**

- ✓ ± 1,545 SF Freestanding Building with Drive-Thru
- √ ± 24 Car Parking
- ✓ Located next to Grandview Hospital
- ✓ Located in West Rockhill Township directly off Route 309
- ✓ Available For Lease
- ✓ Price is negotiable







# **70MMICK MCMAHON**

Commercial Real Estate Inc.

www.zmcre.com

# 1306 Wilmington Pike, Suite A-2 | West Chester, PA 19382

## **CONTACT US**



## **ED COSTA**

Phone: 610.359.1100 Cell: 610.608.8191

Email: edward.costa@zmcre.com

## **SELLERSVILLE SITE LOCATION AERIAL -** 835 LAWN AVE, SELLERSVILLE PA



# **70MMICK MCMAHON**

Commercial Real Estate Inc.

1306 Wilmington Pike, Suite A-2 | West Chester, PA 19382 www.zmcre.com

## **CONTACT US**



## **ED COSTA**

Phone: 610.359.1100 Cell: 610.608.8191

Email: edward.costa@zmcre.com

## **PERMITTED USES / SPACE PLAN - 835 LAWN AVE, SELLERSVILLE PA**

### **SECTION 1201 PERMITTED USES**

A. Uses Permitted by Right

A7 Forestry

**B1 Single-Family Detached Dwelling** 

**B9 Continuing Care Retirement Community** 

**B10 Age-Qualified Community** 

C1 Place of Worship

C2 School

C4 Library or Museum

**C6 Public Recreation Area** 

C9 Day Care Center

C10 Nursing Home

C11 Hospital

C13 Municipal Building

C14 Community Center

C15 Wellness Center

D1 Office

D2 Medical Office

E3 Financial Establishments

B. Uses Permitted by Conditional U