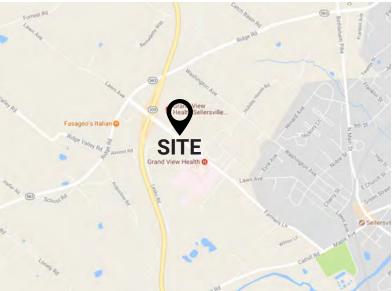

# **± 1,545 SF FREESTANDING BUILDING W/ DRIVE-THRU** 835 LAWN AVE, SELLERSVILLE, PA 18960

# FOR LEASE: PRICE NEGOTIABLE

## **PROPERTY FEATURES**

- ✓ ± 1,545 SF Freestanding Building with Drive-Thru
- √ ± 24 Car Parking
- ✓ Located next to Grandview Hospital
- ✓ Located in West Rockhill Township directly off Route 309
- ✓ Available For Lease
- ✓ Price is negotiable







# **70MMICK MCMAHON**

Commercial Real Estate Inc.

www.zmcre.com

# 1306 Wilmington Pike, Suite A-2 | West Chester, PA 19382

## **CONTACT US**



## **ED COSTA**

Phone: 610.359.1100 Cell: 610.608.8191

Email: edward.costa@zmcre.com

## **SELLERSVILLE SITE LOCATION AERIAL -** 835 LAWN AVE, SELLERSVILLE PA



# **70MMICK MCMAHON**

Commercial Real Estate Inc.

1306 Wilmington Pike, Suite A-2 | West Chester, PA 19382 www.zmcre.com

## **CONTACT US**



## **ED COSTA**

Phone: 610.359.1100 Cell: 610.608.8191

Email: edward.costa@zmcre.com

## **PERMITTED USES / SPACE PLAN - 835 LAWN AVE, SELLERSVILLE PA**

### **SECTION 1201 PERMITTED USES**

A. Uses Permitted by Right

A7 Forestry

**B1 Single-Family Detached Dwelling** 

**B9 Continuing Care Retirement Community** 

**B10 Age-Qualif