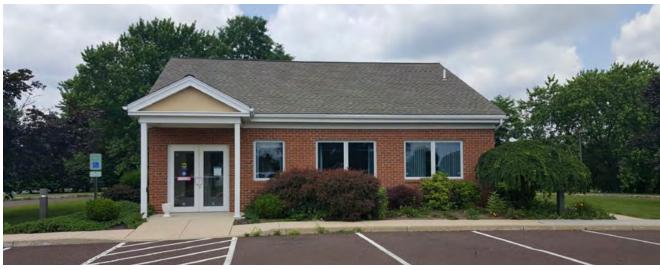

## **PROPERTY FEATURES**

- ✓ ± 1,545 SF Freestanding Building with Drive-Thru
- √ ± 24 Car Parking
- ✓ Located next to Grandview Hospital
- ✓ Located in West Rockhill Township directly off Route 309
- ✓ Available For Lease
- ✓ Price is negotiable