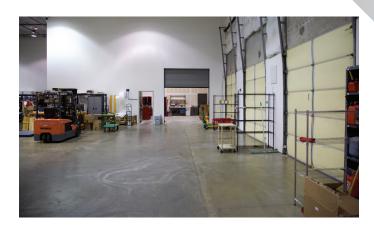

## **BUILDING HIGHLIGHTS**

- 34,285 SF total
  - >> +/- 40% office
  - >> +/- 60% HVAC warehouse
- Available through May 1, 2026
- TI allowance available
- Ample high voltage power available
- 2 secured HVAC storage rooms in warehouse for high dollar value inventory
- 3 dock high doors
- 24' Clear height
- 1 ramped dock high door
- FF&E available (including furniture and racking)
- ESFR Sprinkler System