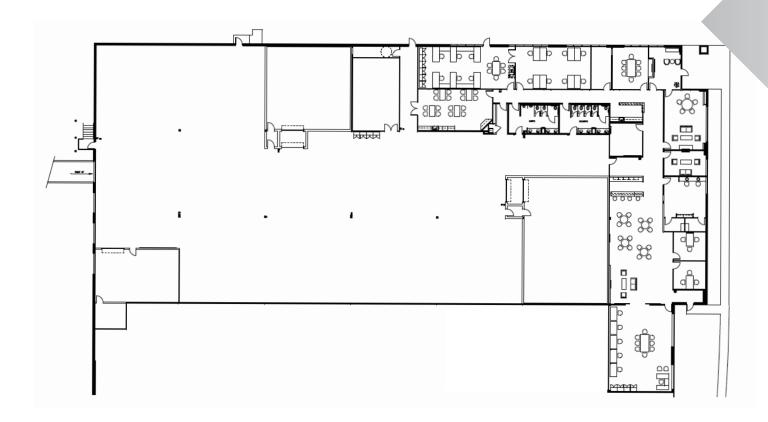

S 75074





## **BUILDING HIGHLIGHTS**

- 34,285 SF total
  - >> +/- 40% office
  - >> +/- 60% HVAC warehouse
- Available through May 1, 2026
- TI allowance available
- Ample high voltage power available
- 2 secured HVAC storage rooms in warehouse for high dollar value inventory
- 3 dock high doors
- 24' Clear height
- 1 ramped dock high door
- FF&E available (including furniture and racking)
- ESFR Sprinkler System



## TRANSWESTERN

robert.deptula@transwestern.com 214.207.3260

#### ROBERT DEPTULA, PRINCIPAL HENRY KNAPEK, SENIOR VICE PRESIDENT

henry.knapek@transwestern.com

## TRANSWESTERN®

## FOR SUBLEASE - 34,285 SF AVAILABLE

## 801 KLEIN ROAD

PLANO, TEXAS 75074

2300 North Field Street Suite 2000 Dallas, Texas 75201 T 972.774.2500 transwestern.com

## **FLOOR PLAN**

34,285 SF



### **CONTACT**

robert.deptula@transwestern.com 214.207.3260

## HENRY KNAPEK, SENIOR VICE PRESIDENT

henry.knapek@transwestern.com 972.774.2552

The information provided herein was obtained from sources believed reliable; however, Transwestern makes no guarantees, warranties or representations as to the completeness or accuracy thereof. The presentation of this property is submitted subject to errors, omissions, change of price or conditions, prior sale or lease, or withdrawal without notice. Copyright © 2019 Transwestern.

## FOR SUBLEASE - 34,285 SF AVAILABLE

## 801 KLEIN ROAD

PLANO, TEXAS 75074



2300 North Field Street Suite 2000 Dallas, Texas 75201 T 972.774.2500 transwestern.com













### **CONTACT**

#### **ROBERT DEPTULA, PRINCIPAL**

214.207.3260

### HENRY KNAPEK, S