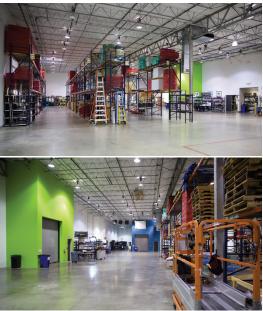

## **BUILDING HIGHLIGHTS**

- 34,285 SF total
  - >> +/- 40% office
  - >> +/- 60% HVAC warehouse
- Available through May 1, 2026
- TI allowance available
- Ample high voltage power available
- 2 secured HVAC storage rooms in warehouse for high dollar value inventory
- 3 dock high doors
- 24' Clear height
- 1 ramped dock high door
- FF&E available (including furniture and racking)
- ESFR Sprinkler System