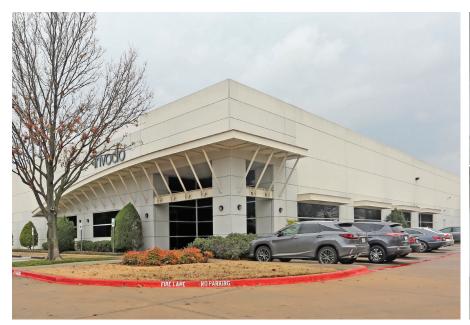

## FOR SUBLEASE - 34,285 SF AVAILABLE

## 801 KLEIN ROAD

PLANO, TEXAS 75074

## **BUILDING HIGHLIGHTS**

- 34,285 SF total
  - >> +/- 40% office
  - >> +/- 60% HVAC warehouse
- Available through May 1, 2026
- TI allowance available
- Ample high voltage power available
- 2 secured HVAC storage rooms in warehouse for high dollar value inventory
- 3 dock high doors
- 24' Clear height
- 1 ramped dock high door
- FF&E available (including furniture and racking)
- ESFR Sprinkler System