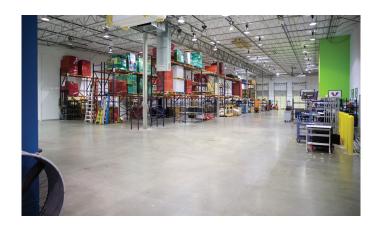

## **BUILDING HIGHLIGHTS**

- 34,285 SF total
  - >> +/- 40% office
  - >> +/- 60% HVAC warehouse
- Available through May 1, 2026
- TI allowance available
- Ample high voltage power available
- 2 secured HVAC storage rooms in warehouse for high dollar value inventory
- 3 dock high doors
- 24' Clear height
- 1 ramped dock high door
- FF&E available (including furniture and racking)
- ESFR Sprinkler System