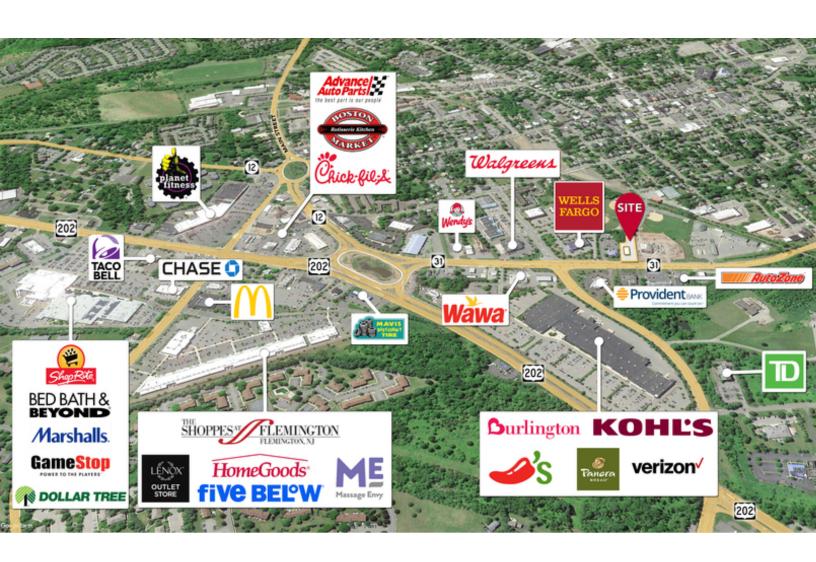

31, FLEMINGTON, NJ 08822



# **OFFERING SUMMARY**

Available SF: 2,676 SF

Lease Rate: Call For Details

2,676 SF **Building Size:** 

## **NEIGHBORING TENANTS**

























# **PROPERTY OVERVIEW**

FOR LEASE: Free Standing Retail Building

# **PROPERTY HIGHLIGHTS**

- Available Immediately: 2,676 SF On .89 Acres
- Free Standing Building with Drive-Thru
- **Dedicated Turn Lane**
- 28 Parking Spaces
- Prime Retail Location well positioned along Route 31
- Former Roy Rogers
- 48,000 + Vehicles Per Day At Intersection Of Route 31 and Route 202

FOR MORE INFORMATION CONTACT:

#### **CJ HUTER**

201.703.9700 x118 cjhuter@thegoldsteingroup.com

#### LEW FINKELSTEIN

201.703.9700 x122 lfinkelstein@thegoldsteingroup.com

## CHRISTOPHER CONWAY





39 ROUTE 31, FLEMINGTON, NJ 08822



FOR MORE INFORMATION CONTACT:

**CJ HUTER** 

201.703.9700 x118 cjhuter@thegoldsteingroup.com

#### LEW FINKELSTEIN

201.703.9700 x122 Ifinkelstein@thegoldsteingroup.com

#### **CHRISTOPHER CONWAY**





39 ROUTE 31, FLEMINGTON, NJ 08822



# FOR MORE INFORMATION CONTACT:

## **CJ HUTER**

201.703.9700 x118 cjhuter@thegoldsteingroup.com

## **LEW FINKELSTEIN**

201.703.9700 x122 lfinkelstein@thegoldsteingroup.com

## **CHRISTOPHER CONWAY**



39 ROUTE 31, FLEMINGTON, NJ 08822



# FOR MORE INFORMATION CONTACT:

## **CJ HUTER**

201.703.9700 x118 cjhuter@thegoldsteingroup.com

#### LEW FINKELSTEIN

201.703.9700 x122 Ifinkelstein@thegoldsteingroup.com

## **CHRISTOPHER CONWAY**



39 ROUTE 31, FLEMINGTON, NJ 08822



| POPULATION          | 1 MILE    | 5 MILES   | 10 MILES  |
|------------