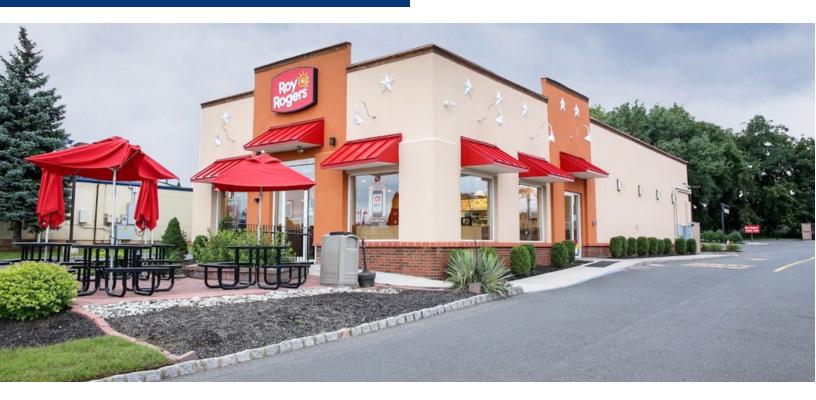

# **PROPERTY OVERVIEW**

FOR LEASE: Free Standing Retail Building

# **PROPERTY HIGHLIGHTS**

- Available Immediately: 2,676 SF On .89 Acres
- Free Standing Building with Drive-Thru
- **Dedicated Turn Lane**
- 28 Parking Spaces
- Prime Retail Location well positioned along Route 31
- Former Roy Rogers
- 48,000 + Vehicles Per Day At Intersection Of Route 31 and Route 202