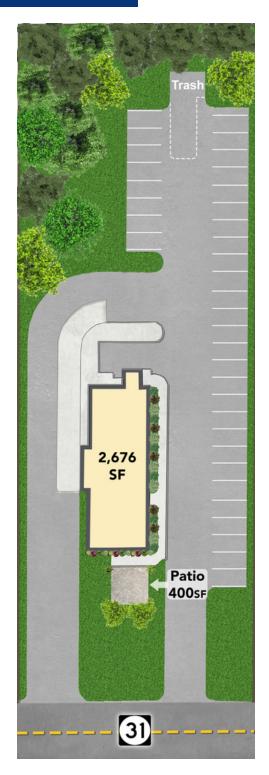

# **OFFERING SUMMARY**

Available SF: 2,676 SF

Lease Rate: Call For Details

2,676 SF **Building Size:** 

# **PROPERTY HIGHLIGHTS**

- Available Immediately: 2,676 SF On .89 Acres
- Free Standing Building with Drive-Thru
- **Dedicated Turn Lane**
- 28 Parking Spaces
- Prime Retail Location well positioned along Route 31
- Former Roy Rogers
- 48,000 + Vehicles Per Day At Intersection Of Route 31 and Route 202