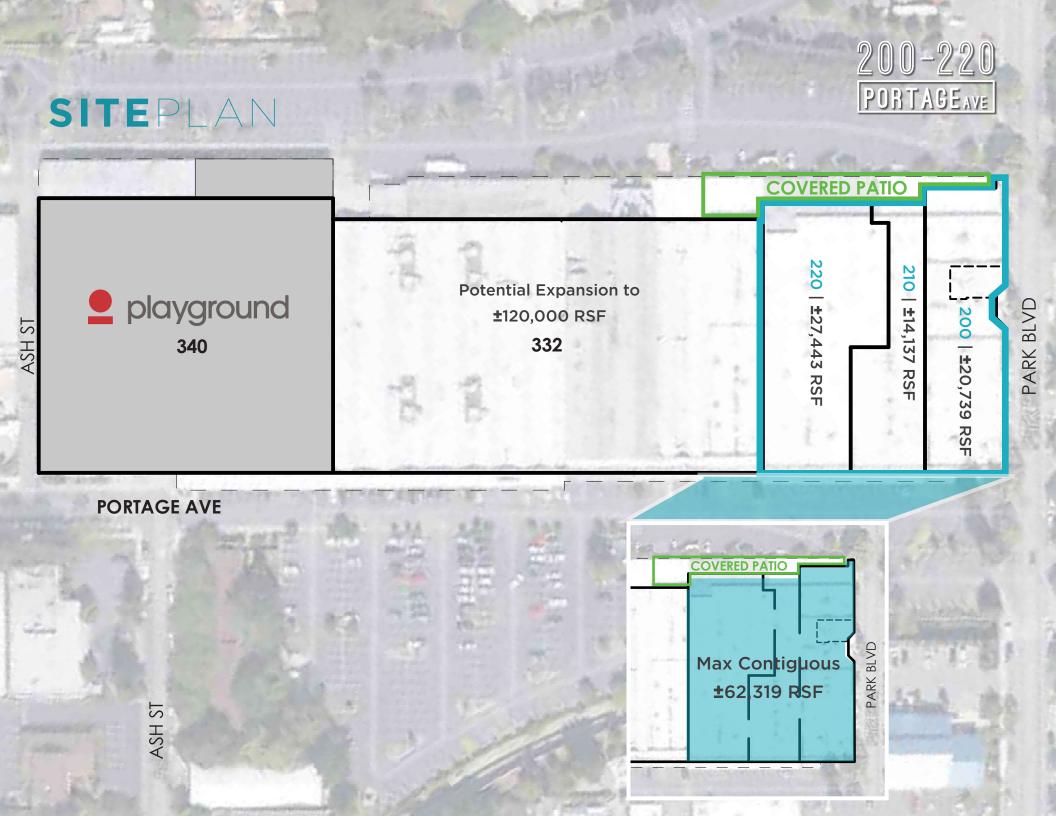

# MULTIPLE DEMISING OPTIONS:

200: ±20,739 RSF Total

210: ±14,137 RSF Total

220: ±27,443 RSF Total

w/ Expansion

200 - 220 AVAILABLE NOW FOR LEASE | ±62,319 RSF

# PROJECTHIGHLIGHTS

- Vaulted ceilings 24' Clear Height
- Truly Unique Exposed Ceiling Office Space
- Highly Creative Space with well-placed Skylights Providing Abundant Natural Light
- Ideally Located Near the Prestigious Stanford Research Park
- Walking Distance to California Avenue Amenities
  - California Avenue Caltrain Station (0.4 Mile)
  - Equinox Fitness Club
  - Mollie Stones, Starbucks, The Counter, and Over 35 Other Restaurants and Cafes
- Potential Expansion Options up to 120K
- Flexible Layout