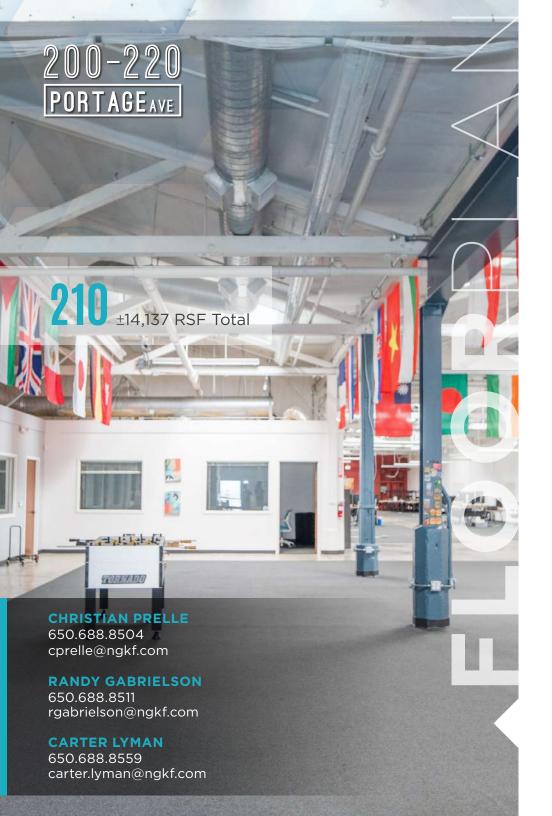

# MULTIPLE DEMISING OPTIONS:

200: ±20,739 RSF Total

210: ±14,137 RSF Total

220: ±27,443 RSF Total

w/ Expansion

200 - 220 AVAILABLE NOW FOR LEASE | ±62,319 RSF

# EXISTING BUILDOUT INCLUDES:

- Plug & Play
- Break Room, Coffee Area, Outdoor Patio and Quiet Room
- Showers
- 15 Skylights