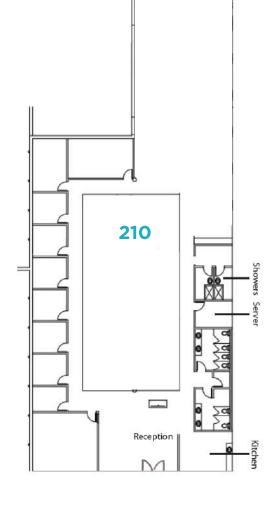

# MULTIPLE DEMISING OPTIONS:

200: ±20,739 RSF Total

210: ±14,137 RSF Total

220: ±27,443 RSF Total

w/ Expansion

200 - 220 AVAILABLE NOW FOR LEASE | ±62,319 RSF

# EXISTING BUILDOUT INCLUDES:

- Plug & Play
- Break Room, Coffee Area, Outdoor Patio and Quiet Room
- Showers
- 15 Skylights