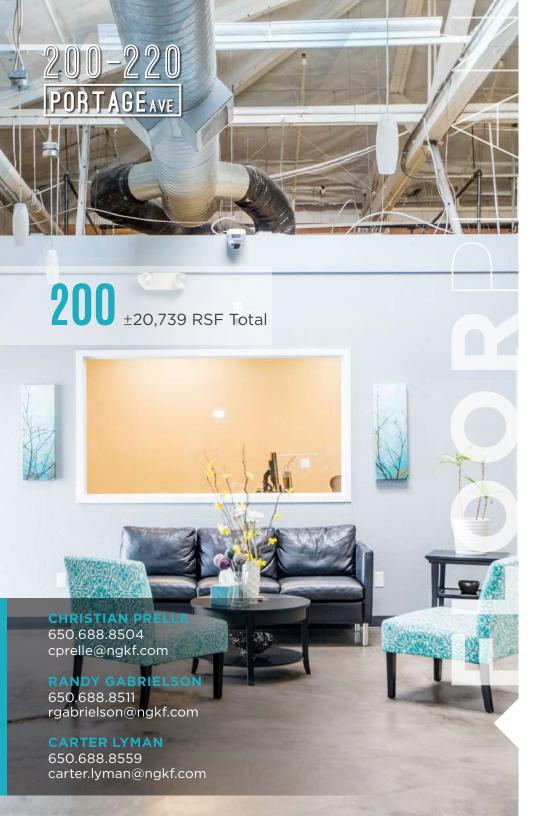

# MULTIPLE DEMISING OPTIONS:

200: ±20,739 RSF Total

210: ±14,137 RSF Total

220: ±27,443 RSF Total

w/ Expansion

200 - 220 AVAILABLE NOW FOR LEASE | ±62,319 RSF

# EXISTING BUILDOUT INCLUDES:

- Mix of Open Space, Meeting & Conference Rooms
- Restrooms & Showers
- Kitchenette
- 13 Skylights