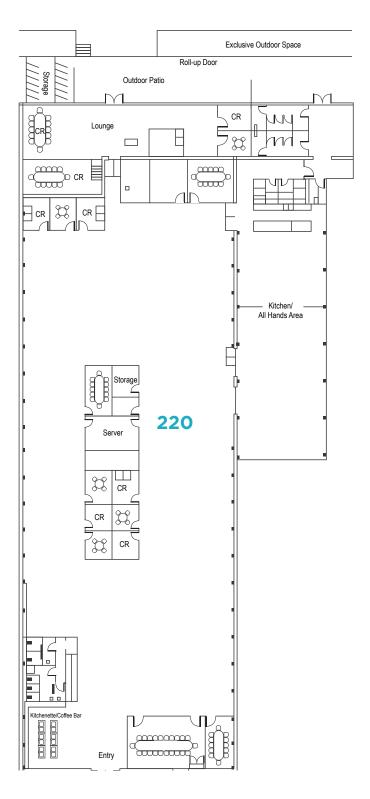

# MULTIPLE DEMISING OPTIONS:

200: ±20,739 RSF Total

210: ±14,137 RSF Total

220: ±27,443 RSF Total

w/ Expansion

200 - 220 AVAILABLE NOW FOR LEASE | ±62,319 RSF

## EXISTING BUILDOUT INCLUDES:

- Mix of Open Office, All Hands Area, and Conference Rooms
- 2 Restroom Cores& Showers
- Covered Outdoor Patio
- Large Indoor/Outdoor Kitchen Area
- 9 Skylights Providing an Abundant Amount of Natural Light

# EXISTING BUILDOUT INCLUDES:

- Mix of Open Space, Meeting & Conference Rooms
- Restrooms & Showers
- Kitchenette
- 13 Skylights

# EXISTING BUILDOUT INCLUDES:

- Plug & Play
- Break Room, Coffee Area, Outdoor Patio and Quiet Room
- Showers
- 15 Skylights