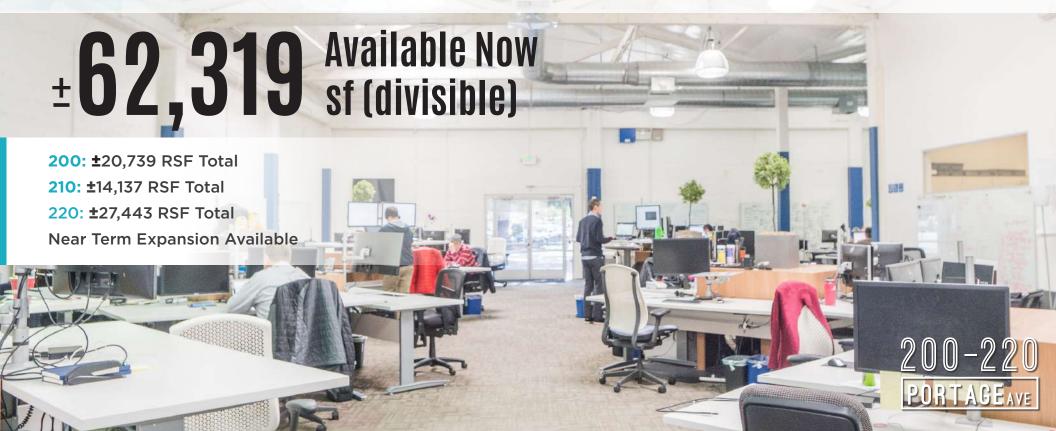

# MULTIPLE DEMISING OPTIONS:

200: ±20,739 RSF Total

210: ±14,137 RSF Total

220: ±27,443 RSF Total

w/ Expansion

200 - 220 AVAILABLE NOW FOR LEASE | ±62,319 RSF