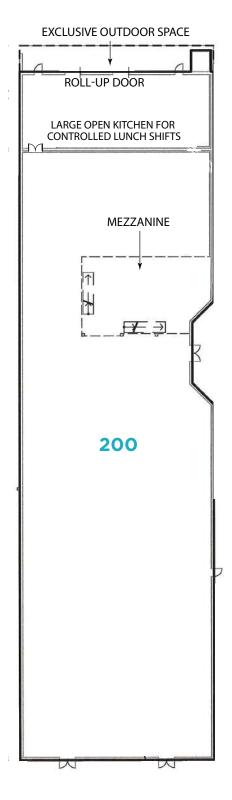

# MULTIPLE DEMISING OPTIONS:

200: ±20,739 RSF Total

210: ±14,137 RSF Total

220: ±27,443 RSF Total

w/ Expansion

200 - 220 AVAILABLE NOW FOR LEASE | ±62,319 RSF

# EXISTING BUILDOUT INCLUDES:

- Mix of Open Space, Meeting & Conference Rooms
- Restrooms & Showers
- Kitchenette
- 13 Skylights