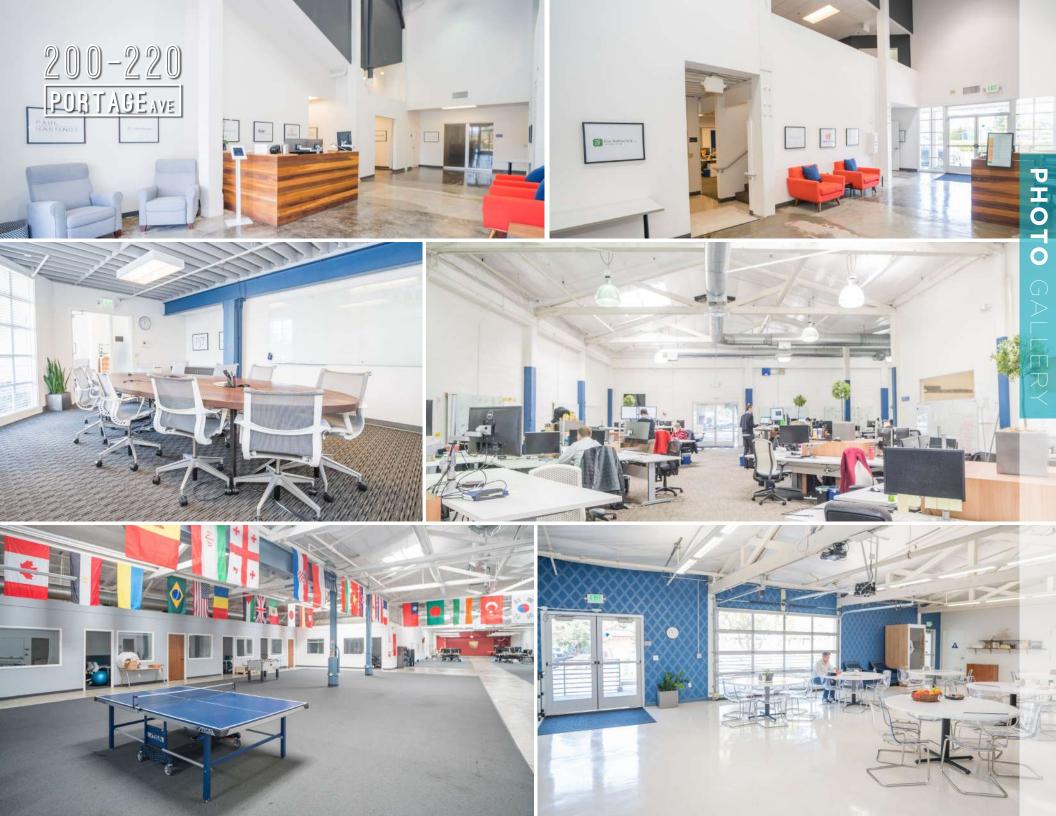

# PROJECTHIGHLIGHTS

- Vaulted ceilings 24' Clear Height
- Truly Unique Exposed Ceiling Office Space
- Highly Creative Space with well-placed Skylights Providing Abundant Natural Light
- Ideally Located Near the Prestigious Stanford Research Park
- Walking Distance to California Avenue Amenities
  - California Avenue Caltrain Station (0.4 Mile)
  - Equinox Fitness Club
  - Mollie Stones, Starbucks, The Counter, and Over 35 Other Restaurants and Cafes
- Potential Expansion Options up to 120K
- Flexible Layout

- Includes a Mix of Open Office Space and Conference/Meeting Rooms, Ideal for Distancing within the Office and Private Areas for Small Gatherings
- Private Entrances Controlled Exclusively by Tenant Limiting Unnecessary Interaction with Other Companies
- Private Showers and Exclusive Restrooms to be Controlled by Tenant
- Covered Outdoor Space as an Extension of the Office Space
- Convenient Surface Level Parking; 3.0/1000 Parking
   Valet up to 3.75/1000
- Easy access to Hwy 101 and Hwy 280
- Please Contact Exclusive Agents to Tour

## EXISTING BUILDOUT INCLUDES:

- Mix of Open Office, All Hands Area, and Conference Rooms
- 2 Restroom Cores& Showers
- Covered Outdoor Patio
- Large Indoor/Outdoor Kitchen Area
- 9 Skylights Providing an Abundant Amount of Natural Light