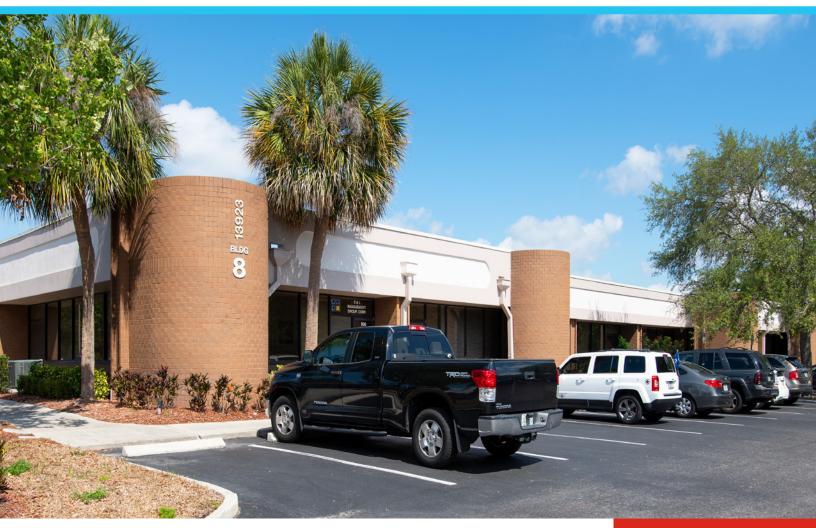

## Icot Business Center - Building 8

### 13923 Icot Boulevard, Clearwater, FL

# **Property Highlights**

- 2,625 sf available
- Class B office building in prime Pinellas location
- Parking: 4/1,000 sf
- Hotels and restaurants located within close proximity to business park
- Easy access to I-275, Clearwater-St. Petersburg Airport and the Bayside Bridge