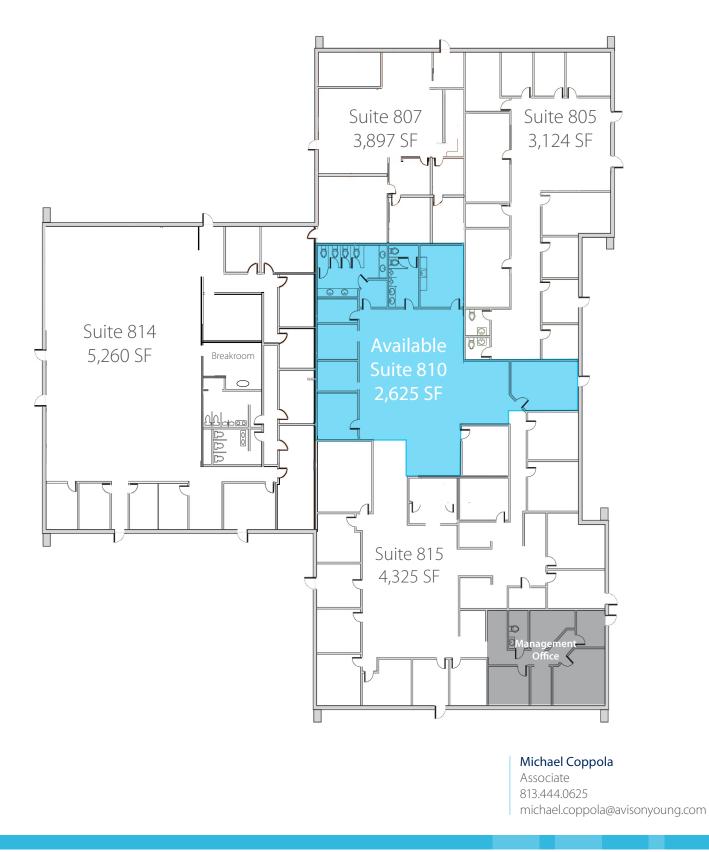

# **Property Highlights**

- 2,625 sf available
- Class B office building in prime Pinellas location
- Parking: 4/1,000 sf
- Hotels and restaurants located within close proximity to business park
- Easy access to I-275, Clearwater-St. Petersburg Airport and the Bayside Bridge

#### Michael Coppola

Associate 813.444.0625 michael.coppola@avisonyoung.com