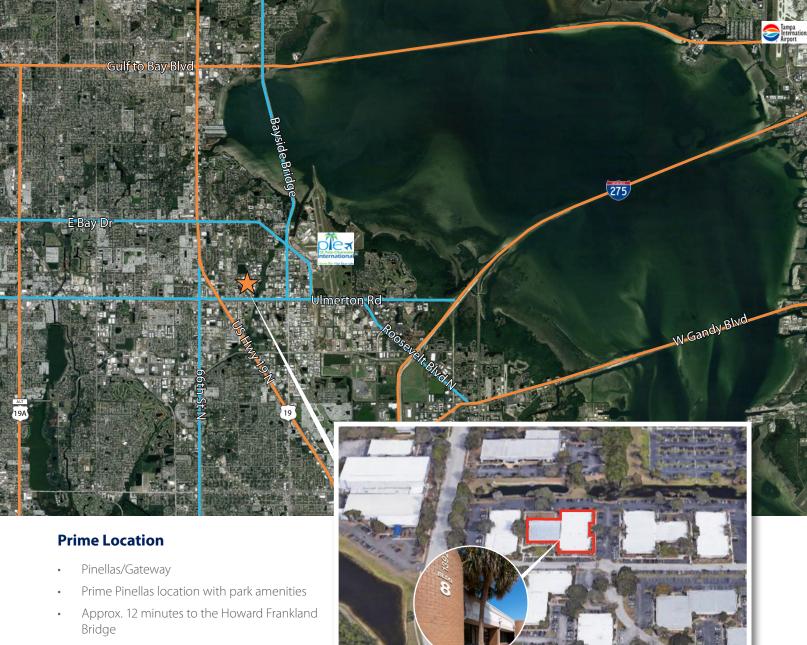

## Icot Business Center - Building 8

13923 Icot Boulevard, Clearwater, FL

- Approx. 15 minutes to the Gandy Bridge
- Convenient access to Saint Petersburg-Clearwater International Airport (2.7 miles) and Tampa International Airport (14.8 miles)