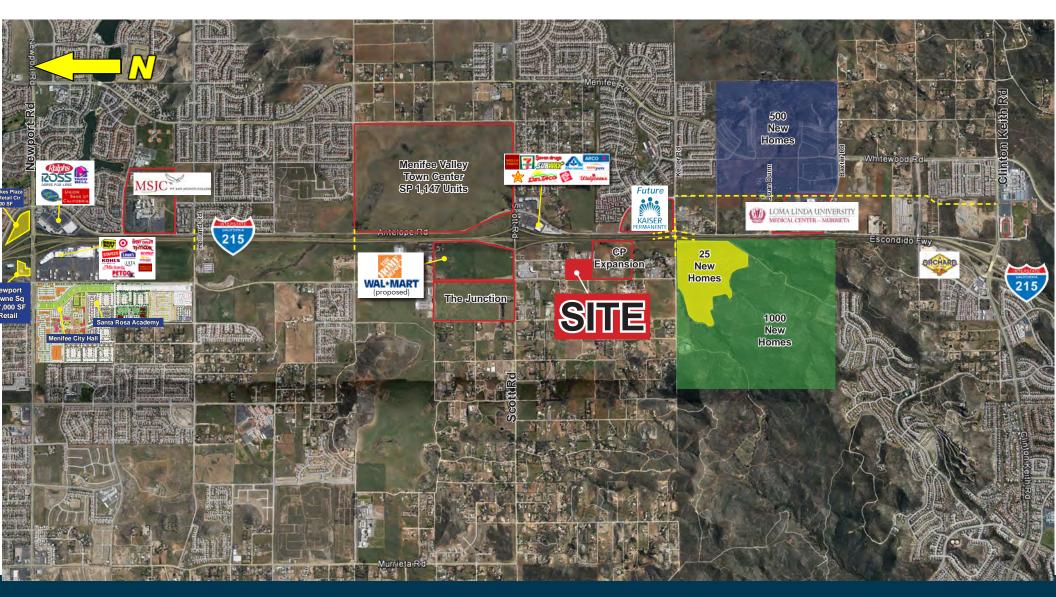

## THE PREMIERE INSTITUTIONAL QUALITY BUSINESS PARK ALONG THE 215 CORRIDOR

ZEIDERS ROAD

# **PROPERTY HIGHLIGHTS:**

- I-215 Freeway Visibility
- Easy access from I-215 offramp at Scott Road
- Close Proximity to Major Commercial & Retail Services
- Building 1, divisible from 11,624 SF -72,835 SF (can accommodate most sizes in between)
- 5-10 Year Lease Terms Available
- Available April 2018