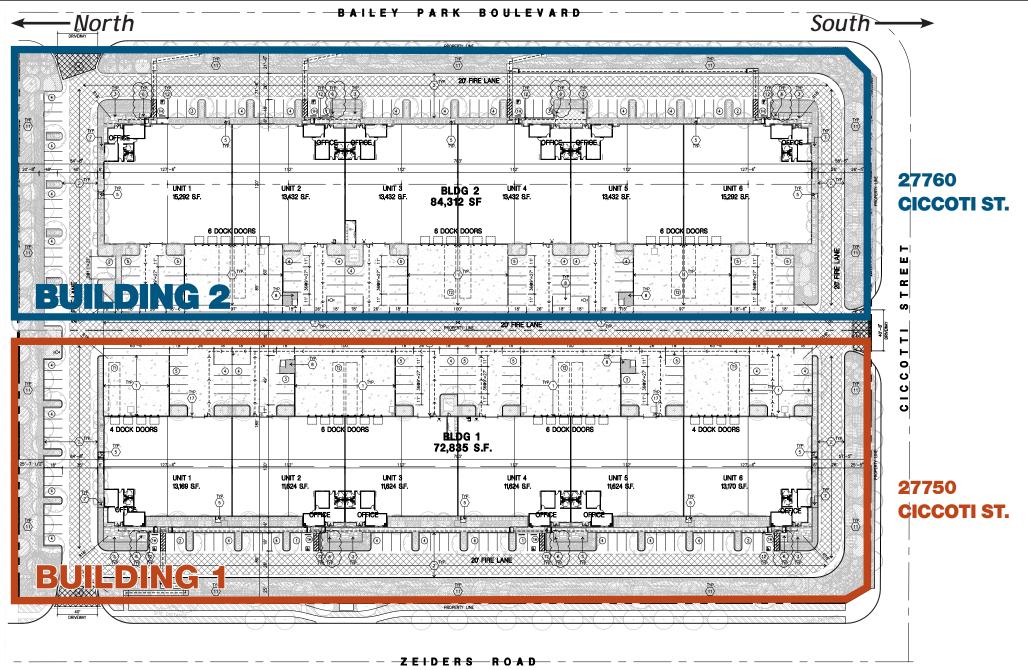

# **COMMERCE POINTE OF MENIFEE**

# **PROPERTY HIGHLIGHTS:**

- I-215 Freeway Visibility
- Easy access from I-215 offramp at Scott Road
- Close Proximity to Major Commercial & Retail Services
- Building 1, divisible from 11,624 SF -72,835 SF (can accommodate most sizes in between)
- 5-10 Year Lease Terms Available
- Available April 2018

BUILDING 1: UNIT SIZES RANGE FROM ±11,624 SQ FT - ±13,170 SQ FT UNDER CONSTRUCTION

BUILDING 2: UNIT SIZES RANGE FROM ±13,432 SQ FT - ±15,292 SQ FT PHASE 2 CONSTRUCTION TBD

LEE & ASSOCIATES, INC. - TEMECULA | 25240 HANCOCK AVENUE, SUITE 100 | MURRIETA, CA 92562 No warranty or representation has been made to the accuracy of the foregoing information. Terms of sale or lease and availability are subject to change or withdrawal without notice. Corporate ID# 01048055