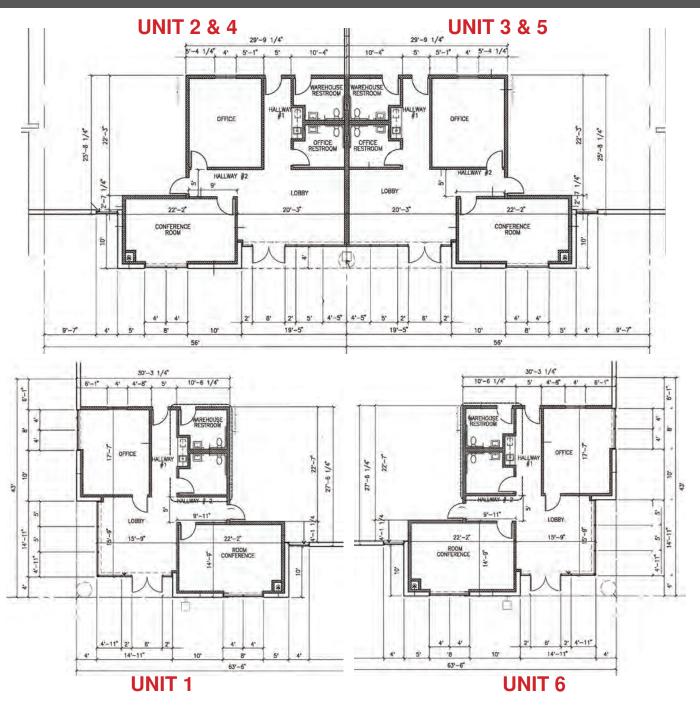

# **COMMERCE POINTE OF MENIFEE**

# OFFICE FLOORPLAN OF INTERIOR UNITS

(UNITS 2, 3, 4, 5) EACH UNIT APPROXIMATELY ±1,115 SF

OFFICE FLOORPLAN OF END CAPS (UNITS 1 AND 6) EACH UNIT APPROXIMATELY ±1,117 SF

LEE & ASSOCIATES, INC. - TEMECULA | 25240 HANCOCK AVENUE, SUITE 100 | MURRIETA, CA 92562