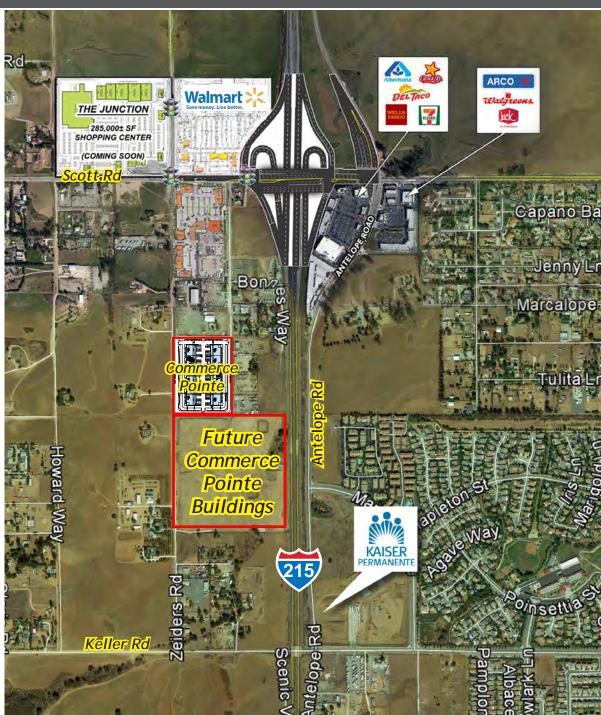

## THE PREMIERE INSTITUTIONAL QUALITY BUSINESS PARK ALONG THE 215 CORRIDOR

ZEIDERS ROAD

# **PROPERTY HIGHLIGHTS:**

- I-215 Freeway Visibility
- Easy access from I-215 offramp at Scott Road
- Close Proximity to Major Commercial & Retail Services
- Building 1, divisible from 11,624 SF -72,835 SF (can accommodate most sizes in between)
- 5-10 Year Lease Terms Available
- Available April 2018