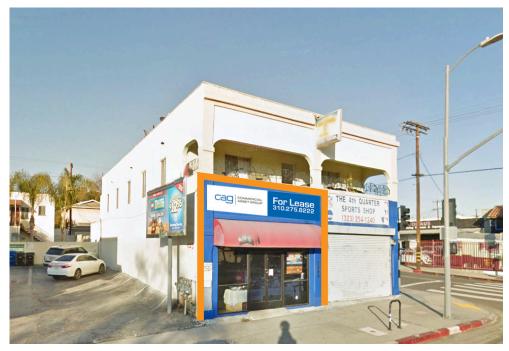

# **Highlights**

- Prime Retail or Office Location in the Heart of Highland Park
- Located near Restaurant Row Alongside other Eateries & Bars
- Ideal for Personal Trainer, Insurance or Tax Office, Yoga, Clothing Showroom, Etc.

## **Property Details**

**Space SF:** +/- 1,200 SF

Rate: Negotiable

These materials are based on information and content provided by others, which we believe are accurate. No guarantee, warranty or representation is made by Commercial Asset Group, Inc. or its personnel. All interested parties must independently verify accuracy and completeness. As well, any projections, assumptions, opinion, or estimates are used for example only and do not represent the current or future performance of the identified property. Your tax, financial, legal and toxic substance advisors should conduct a careful investigation of the property and its suitability for your needs, including land use limitations. The property is subject to prior lease, sale, change in price, or withdrawal from the market without notice.