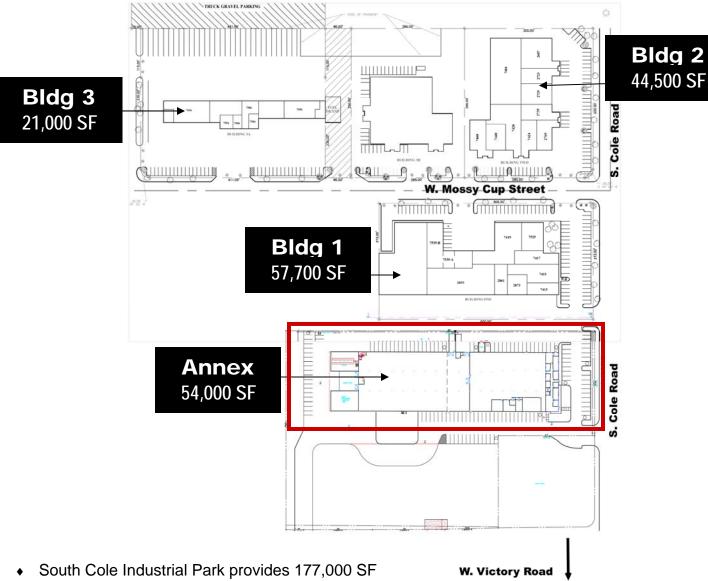

## **Property Features**

Site Square Footage Electrical Services Annex:

Approx. 177,000 SF Volts 208/120 & 480/277

Amperage 200 - 400 Phase 3 Phase Wire 4 Wire

**Annex Square Footage:** Phase 3 53,978 SF, 250' S. Cole Wire 4

## **South Cole Annex**

2925 S. Cole Road Boise, Idaho 83709

- rentable space
- Conveniently located on South Cole Rd, between Overland & Victory roads
- Concrete tilt up construction
- 17—23 foot clear heights
- Close access to the I-84 Cole / Overland interchange
- Separate tenant entrances
- Truck access around all buildings on site
- Grade level & Dock doors at site