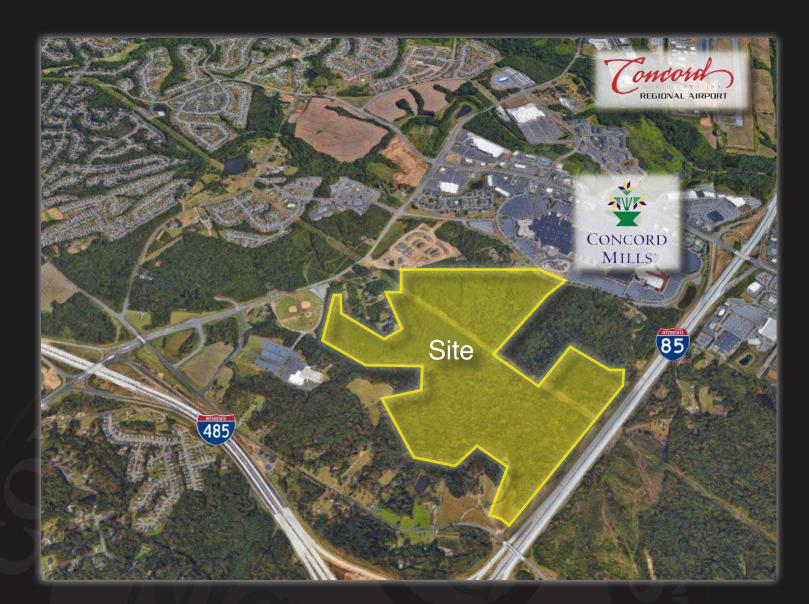

#### **ABOUT**

Kings Grant, located at Bruton Smith Blvd. and Concord Mills Blvd., is a +/- 243 land parcel for sale. The site is in close proximity to numerous Concord, NC attractions including Concord Mills Shopping Center, the number 1 shopping entertainment destination in North Carolina as well as Concord Regional Airport, Charlotte Motor Speedway and Great Wolf Lodge. It is easily accessible from both I-85 and I-485.

# SITE ATTRIBUTES

- +/- 243 Acres
- Zoning: CC (Mixed Use)
- Call for Pricing