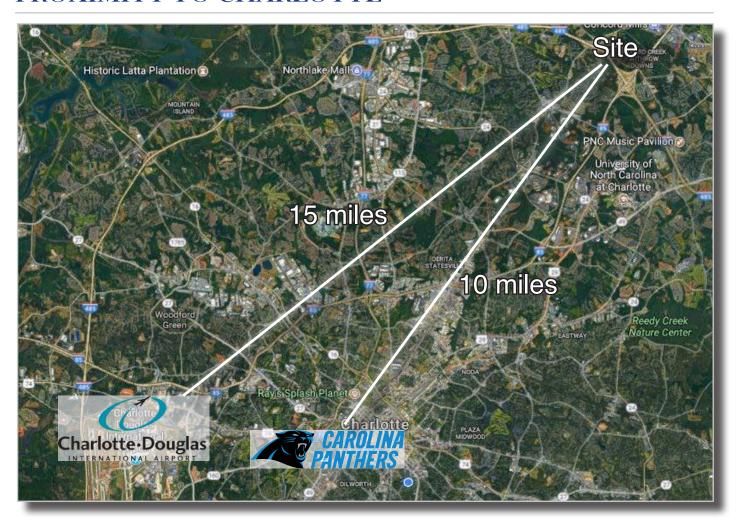

John Nichols

The Nichols Company 704.373.9797 (Office) 704.373.9798 (Fax) JNichols@thenicholscompany.com www.thenicholscompany.com 600 Queens Rd. Charlotte, NC 28207





# Kings Grant

Concord Mills Blvd. and Bruton Smith Blvd. | Concord, NC

#### **ABOUT**



Kings Grant, located at Bruton Smith Blvd. and Concord Mills Blvd., is a +/- 243 land parcel for sale. The site is in close proximity to numerous Concord, NC attractions including Concord Mills Shopping Center, the number 1 shopping entertainment destination in North Carolina as well as Concord Regional Airport, Charlotte Motor Speedway and Great Wolf Lodge. It is easily accessible from both I-85 and I-485.

# SITE ATTRIBUTES

- +/- 243 Acres
- Zoning: CC (Mixed Use)
- Call for Pricing

### PROXIMITY TO CHARLOTTE



## **DEMOGRAPHICS**

|                          | <u> 1 Mile</u> | <u> 3 Mile</u> | <u> 5 Mile</u> |
|--------------------------|----------------|----------------|----------------|
| Average Household Income | \$102,988      | \$102,343      | \$90,224       |
| Population               | 2,239          | 44,711         | 90,224         |

#### Traffic Counts:

Interstate 85 - 144,000 Est. VPD

Concord Mills Blvd - 43,000 Est. VPD

Vimeo Video of Kings Grant: https://vimeo.com/channels/nichols

For more information please contact:

John Nichols

704.373.9797 (Office)