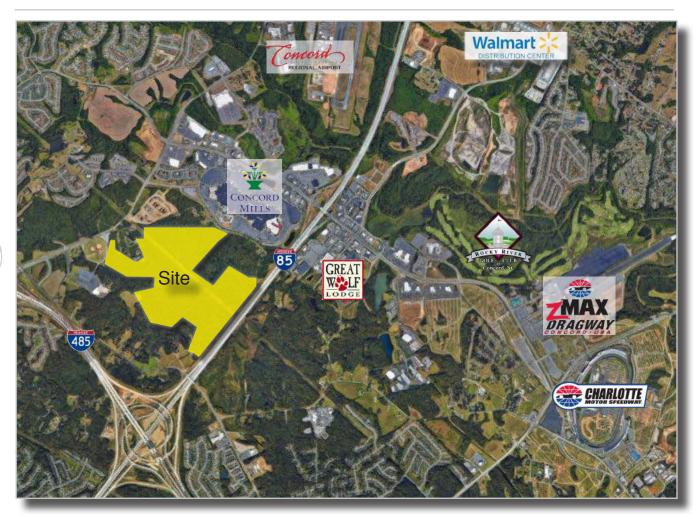

#### **ABOUT**

Kings Grant, located at Bruton Smith Blvd. and Concord Mills Blvd., is a +/- 243 land parcel for sale. The site is in close proximity to numerous Concord, NC attractions including Concord Mills Shopping Center, the number 1 shopping entertainment destination in North Carolina as well as Concord Regional Airport, Charlotte Motor Speedway and Great Wolf Lodge. It is easily accessible from both I-85 and I-485.

#### Traffic Counts:

Interstate 85 - 144,000 Est. VPD

Concord Mills Blvd - 43,000 Est. VPD

Vimeo Video of Kings Grant: https://vimeo.com/channels/nichols

For more information please contact:

John Nichols

704.373.9797 (Office)