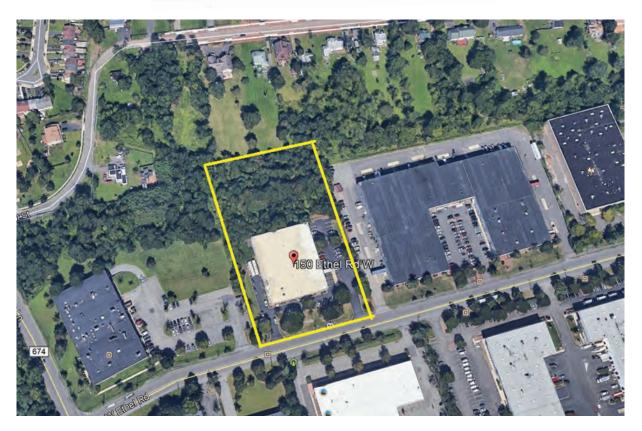

| Sprinkler:      | ESFR                   |
|-----------------|------------------------|
| Heat:           | Gas                    |
| Water:          | Municipal              |
| Sewer:          | Municipal              |
| Zoning:         | LI-1                   |
| Column Spacing: | 37'w x 40'd            |
| Comments:       | Close access off Route |
|                 | 287 and Route 18       |