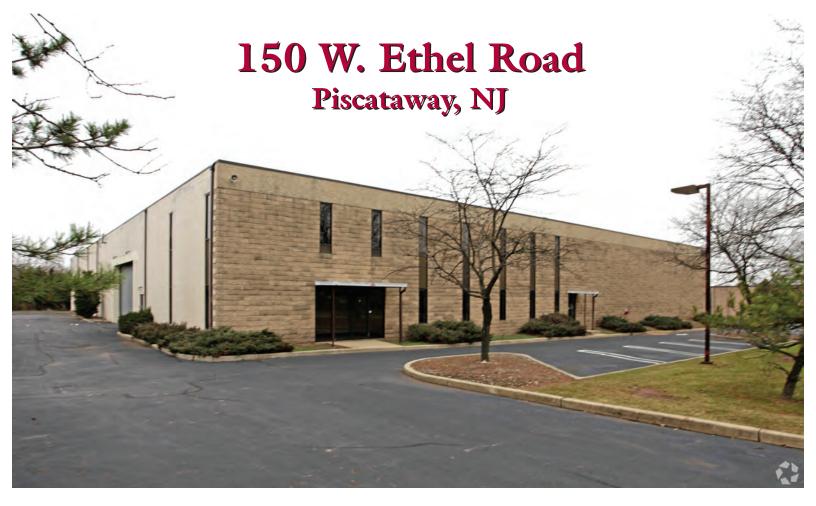

## **PROPERTY SPECIFICATIONS:**

| <b>Building Size:</b> | 33,000 SF                      |
|-----------------------|--------------------------------|
|                       | (Possible 25,000 SF Expansion) |
| Office Area:          | +/- 3,000 SF                   |
| Land:                 | 3.25 acres                     |
| Ceiling Height:       | 20'                            |
| Loading:              | 4 Tailgates                    |
|                       | 1 Drive-in                     |
| Power:                | 400 Amps                       |
| Car Parking:          | 30, expandable                 |

| Sprinkler:      | ESFR                   |
|-----------------|------------------------|
| Heat:           | Gas                    |
| Water:          | Municipal              |
| Sewer:          | Municipal              |
| Zoning:         | LI-1                   |
| Column Spacing: | 37'w x 40'd            |
| Comments:       | Close access off Route |
|                 | 287 and Route 18       |