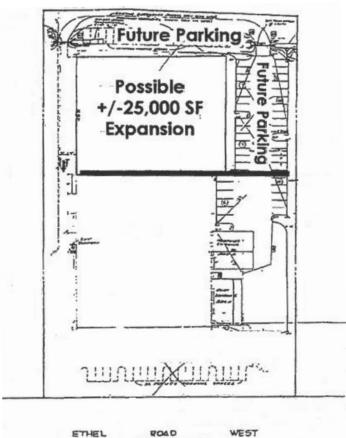

## **PROPERTY SPECIFICATIONS:**

| <b>Building Size:</b> | 33,000 SF                      |
|-----------------------|--------------------------------|
|                       | (Possible 25,000 SF Expansion) |
| Office Area:          | +/- 3,000 SF                   |
| Land:                 | 3.25 acres                     |
| Ceiling Height:       | 20'                            |
| Loading:              | 4 Tailgates                    |
|                       | 1 Drive-in                     |
| Power:                | 400 Amps                       |
| Car Parking:          | 30, expandable                 |