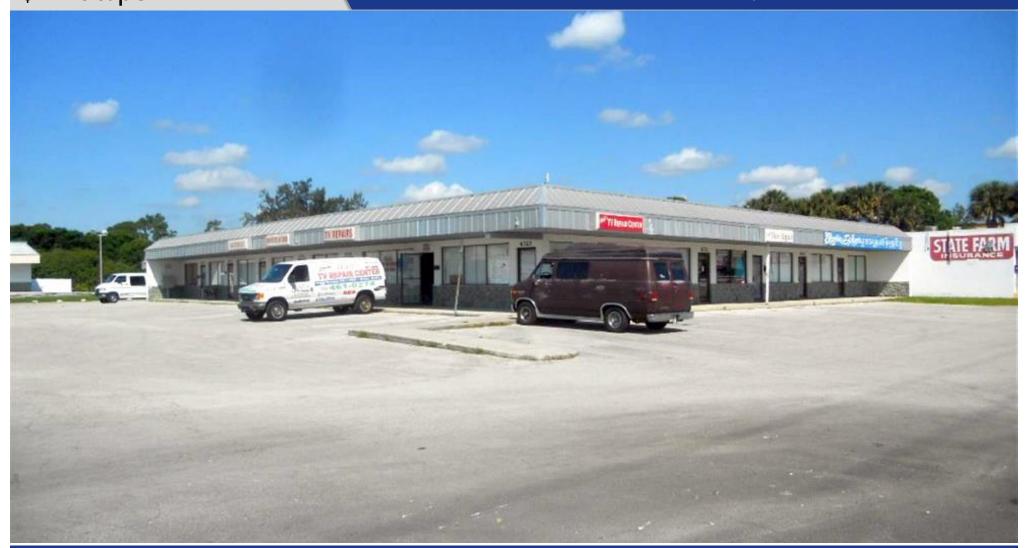

Shopping Plaza currently has a 2,000 SF space formerly occupied by a church. The space is built out for a religious organization or it can be converted for retail use. There is also a 600 and 700 sf spaces available; perfect for office or retail uses. Located next to the St. Lucie Lanes Bowling Alley, with high exposure to US-1.