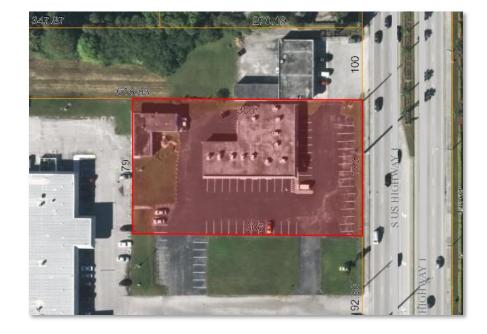

# **Community Shopping Center Space(s)**

6717 S US Highway 1, Port St. Lucie FL, 34952

| LEASE RATE        | \$12.00/psf                |
|-------------------|----------------------------|
| LEASE SPACE(S)    | 600 sf   700 sf   2,000 sf |
| BUILDING TYPE     | Shopping Center            |
| ACREAGE           | 1.26 AC                    |
| FRONTAGE          | 179′                       |
| TRAFFIC COUNT     | 38,804 AADT                |
| YEAR BUILT        | 1977                       |
| CONSTRUCTION TYPE | CBS                        |
| PARKING SPACE(S)  | Plenty                     |
| ZONING            | CG                         |
| LAND USE          | Shopping Center            |
| UTILITIES         | Undisclosed                |