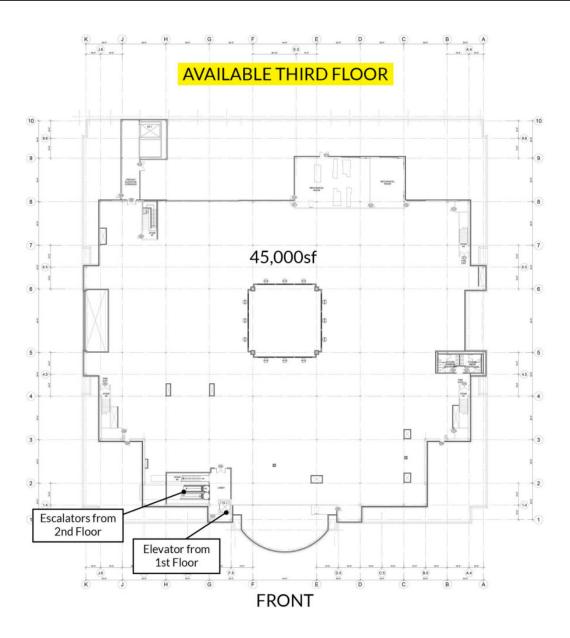

#### **AVAILABLE 45,000SF**

#### **SPACE DETAILS**

• Available 45,000sf

#### **TENANTS / AVAILABILITY**

| # TENANT |    | TENANT    | Sq. Ft.             |  |
|----------|----|-----------|---------------------|--|
|          | 01 | Available | <mark>45,000</mark> |  |
|          | 02 | Wegmans   | 45,000              |  |