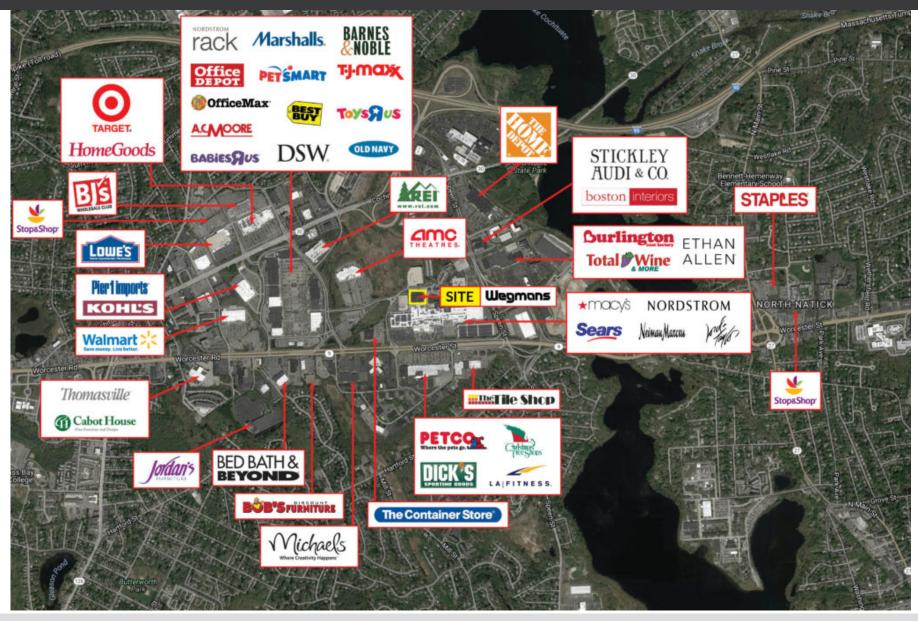

#### **PROPERTY INFORMATION**

 Ideal super regional location in affluent suburb west of Boston

**ANCHORED BY -**

• Natick Mall retail GLA: 1.7m sf

Wegmans

- Wegmans total GLA 150,000sf including two in house restaurants (Spring 2018)
- Mall Anchors: Wegmans, Macys, Lord & Taylor, Sears, Neiman Marcus, Nordstrom
- Wegmans sublease Available 45,000sf