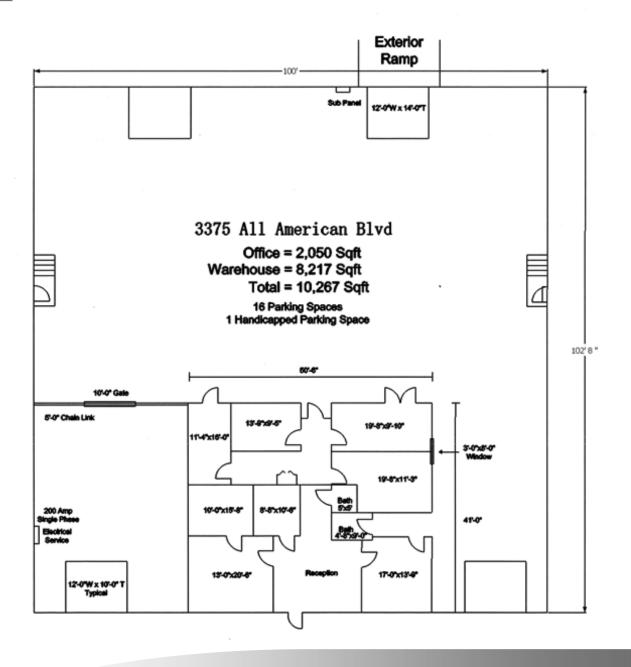

3375 ALL AMERICAN BLVD.

ORLANDO, FL 32810

➤ 10,267 SF Total

> 2,100 SF Office/Showroom

➤ 2 front load dock high doors

➤ 1 rear load dock high door with ramp

Built in 1979 – 1 Acre site

Block and Metal

Zoned I-P/W City of Orlando

Fenced Yard with ramp

Lease Rate: \$7.50/SF Modified Gross

Jeff Gindi, Broker/Principal 407.925.4464 Cell JeffGindi@ResultsREPartners.com Results Real Estate
Partners, LLC
Licensed Real Estate Brokers

108 Commerce Street, Suite
200
Lake Mary, Florida 32746



QUEENSW

Mosher Dr

#### MAP OF LOCATION



Jeff Gindi, Broker/Principal 407.925.4464 Cell JeffGindi@ResultsREPartners.com Results Real Estate
Partners, LLC
Licensed Real Estate Brokers

108 Commerce Street, Suite
200
Lake Mary, Florida 32746

424

TROTWOOD PARK Sidney Ave

441

### FLOOR PLAN