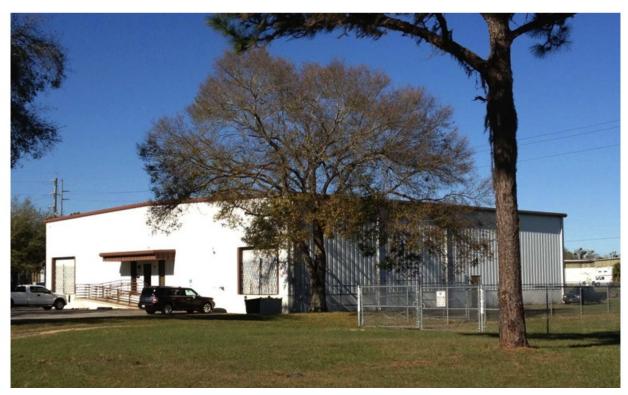

# FREESTANDING WAREHOUSE W/ SHOWROOM

#### 3375 ALL AMERICAN BLVD.

ORLANDO, FL 32810

➤ 10,267 SF Total

> 2,100 SF Office/Showroom

➤ 2 front load dock high doors

➤ 1 rear load dock high door with ramp

Built in 1979 – 1 Acre site

Block and Metal

Zoned I-P/W City of Orlando

Fenced Yard with ramp

Lease Rate: \$7.50/SF Modified Gross

Jeff Gindi, Broker/Principal 407.925.4464 Cell JeffGindi@ResultsREPartners.com Results Real Estate
Partners, LLC
Licensed Real Estate Brokers