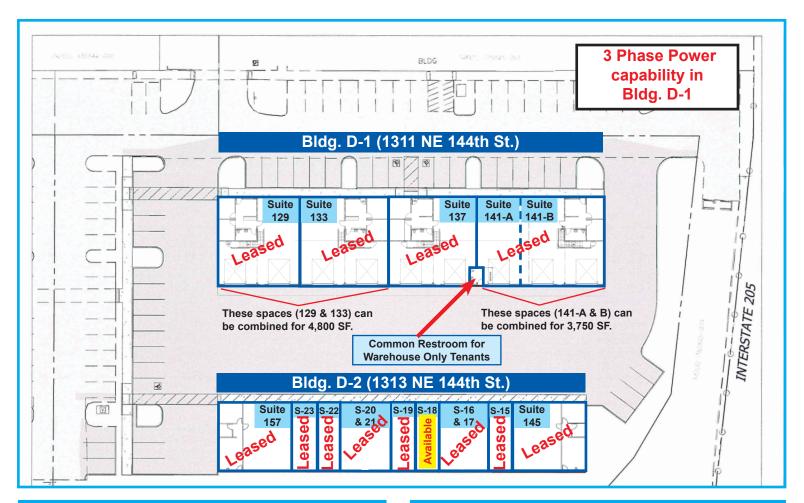

### **Pricing & Availability for Buildings D-1 & D-2**

Total Area Warehouse Office Area
Unit Sg. Ft. Area Sg. Ft. Sg. Ft. Pricing

**Building D-1:** 

No Availability at this time.

**Building D-2:** 

Space S-18 560 560 0 \$495 per Month plus \$145.60 NNN

9120 NE Vancouver Mall Loop, Suite 210, Vancouver, WA 98662 www.CCPprop.com • (360) 735-8001

| LEGEND - BLDG. D-1   |                           |                                              |                   |  |
|----------------------|---------------------------|----------------------------------------------|-------------------|--|
| SPACE<br>DESIGNATION | TOTAL AREA<br>SQUARE FEET | OFFICE AREA<br>SQUARE FEET<br>SQUARE<br>FEET | WAREHOUSE<br>AREA |  |
| Suite 129            | 2,338 SF                  | 562.5 SF                                     | 1,775.5 SF        |  |
| Suite 133            | 2,462 SF                  | 625 SF                                       | 1,837 SF          |  |
| Suite 137            | 2,500 SF                  | 625 SF                                       | 1,875 SF          |  |
| Suite 141-B          | 2,375 SF                  | 562.5 SF                                     | 1,812.5 SF        |  |
| Suite 141-A          | 1,250 SF                  | 0 SF                                         | 1,250 SF          |  |

| LEGEND - BLDG. D-2         |                           |                            |                                     |  |
|----------------------------|---------------------------|----------------------------|-------------------------------------|--|
| SPACE<br>DESIGNATION       | TOTAL AREA<br>SQUARE FEET | OFFICE AREA<br>SQUARE FEET | WAREHOUSE<br>AREA<br>SQUARE<br>FEET |  |
| Spaces S-15 - S-23         | 560 SF                    | 0 SF                       | 560 SF                              |  |
| Spaces S-20/21 and S-16/17 | 1,120 SF                  | 0 SF                       | 1,120 SF                            |  |
| Suites 145 & 157           | 1,680 SF                  | 560 SF                     | 1,120 SF                            |  |