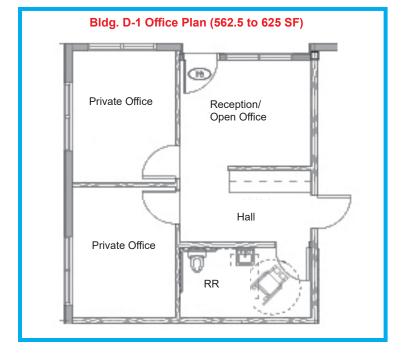

9120 NE Vancouver Mall Loop, Suite 210, Vancouver, WA 98662 www.CCPprop.com • (360) 735-8001

| LEGEND - BLDG. D-1   |                           |                                              |                   |  |
|----------------------|---------------------------|----------------------------------------------|-------------------|--|
| SPACE<br>DESIGNATION | TOTAL AREA<br>SQUARE FEET | OFFICE AREA<br>SQUARE FEET<br>SQUARE<br>FEET | WAREHOUSE<br>AREA |  |
| Suite 129            | 2,338 SF                  | 562.5 SF                                     | 1,775.5 SF        |  |
| Suite 133            | 2,462 SF                  | 625 SF                                       | 1,837 SF          |  |
| Suite 137            | 2,500 SF                  | 625 SF                                       | 1,875 SF          |  |
| Suite 141-B          | 2,375 SF                  | 562.5 SF                                     | 1,812.5 SF        |  |
| Suite 141-A          | 1,250 SF                  | 0 SF                                         | 1,250 SF          |  |