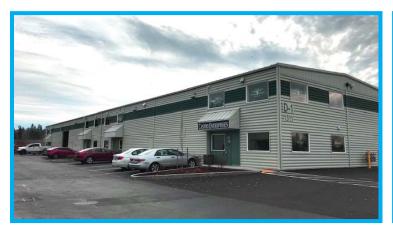

## Salmon Creek Business Park

**Building D-1 & Building D-2** 

1311 & 1313 NE 144th Street, Vancouver, WA 98685

#### Features of Bldgs. D-1 & D-2 Include:

- Warehouse Only Spaces: 560 to 1,250 SF Shell
- Warehouses w/ Office: 1,680 to 4,800 SF Shell
- D-1: 18' Clear Height, D-2: 16' Clear Height
- 12'W x 14'H Insulated Roll-Up Doors with Automatic Openers
- D-1: Mezzanine Space above Office for Light Storage
- D-1: 3 Phase Power, D-2: 110/220 Volt Single Phase Power
- Insulated Roof on Both Buildings