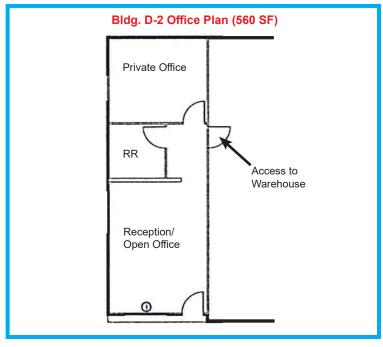

### **Pricing & Availability for Buildings D-1 & D-2**

Total Area Warehouse Office Area
Unit Sg. Ft. Area Sg. Ft. Sg. Ft. Pricing

**Building D-1:** 

No Availability at this time.

**Building D-2:** 

Space S-18 560 560 0 \$495 per Month plus \$145.60 NNN

| LEGEND - BLDG. D-2         |                           |                            |                                     |  |
|----------------------------|---------------------------|----------------------------|-------------------------------------|--|
| SPACE<br>DESIGNATION       | TOTAL AREA<br>SQUARE FEET | OFFICE AREA<br>SQUARE FEET | WAREHOUSE<br>AREA<br>SQUARE<br>FEET |  |
| Spaces S-15 - S-23         | 560 SF                    | 0 SF                       | 560 SF                              |  |
| Spaces S-20/21 and S-16/17 | 1,120 SF                  | 0 SF                       | 1,120 SF                            |  |
| Suites 145 & 157           | 1,680 SF                  | 560 SF                     | 1,120 SF                            |  |