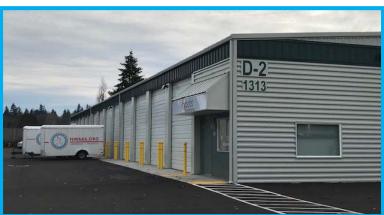

## Salmon Creek Business Park

**Building D-1 & Building D-2** 

1311 & 1313 NE 144th Street, Vancouver, WA 98685

#### Features of Bldgs. D-1 & D-2 Include:

- Warehouse Only Spaces: 560 to 1,250 SF Shell
- Warehouses w/ Office: 1,680 to 4,800 SF Shell
- D-1: 18' Clear Height, D-2: 16' Clear Height
- 12'W x 14'H Insulated Roll-Up Doors with Automatic Openers
- D-1: Mezzanine Space above Office for Light Storage
- D-1: 3 Phase Power, D-2: 110/220 Volt Single Phase Power
- Insulated Roof on Both Buildings