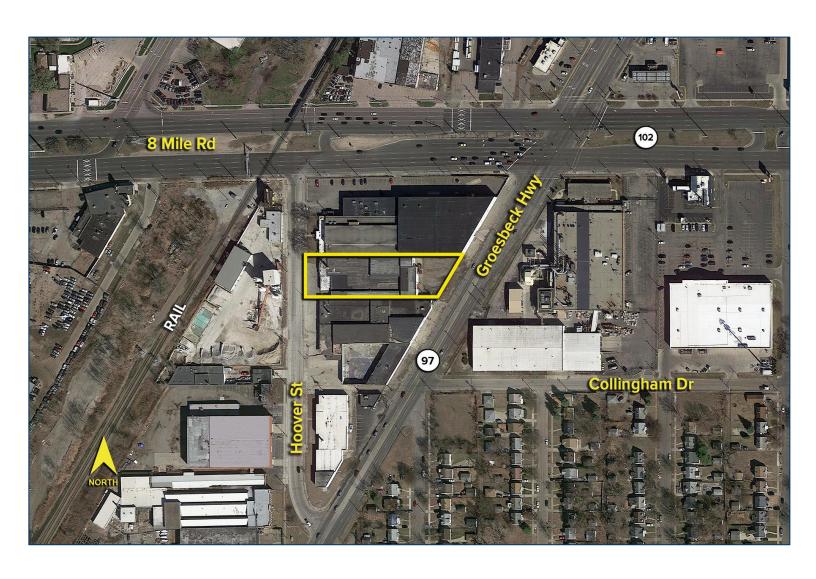

t
- (2) grade level doors
- Zoned M-3
- Ample parking spaces
- No power in building
- Lease Rate: \$3.00/sq. ft. NNN
- Sale Price: \$695,000 (\$25.13/sq.ft.)



For more information, please contact:

CHRIS MONSOUR (248) 948 0107 cmonsour@signatureassociates.com

JOE STACK (248) 359 0615 jstack@signatureassociates.com SIGNATURE ASSOCIATES
One Towne Square, Suite 1200
Southfield, MI 48076
www.signatureassociates.com





For more information, please contact:

CHRIS MONSOUR (248) 948 0107 cmonsour@signatureassociates.com JOE STACK (248) 359 0615 jstack@signatureassociates.com SIGNATURE ASSOCIATES One Towne Square, Suite 1200 Southfield, MI 48076

www.signatureassociates.com

## 20550 Hoover Street – Detroit, Michigan

Industrial For Sale or Lease

27,661 Square Feet AVAILABLE

## **Aerial**