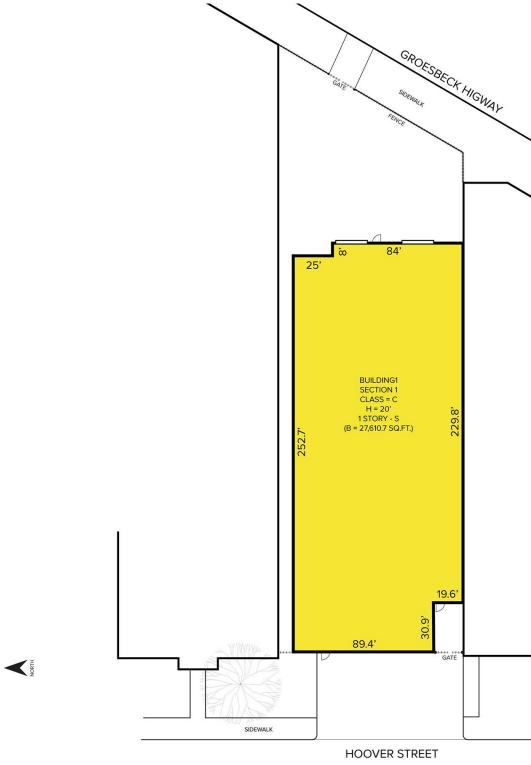

## **PROPERTY FEATURES**

- 27,661 square feet available
- 13' 24' clear height
- (2) grade level doors
- Zoned M-3
- Ample parking spaces
- No power in building
- Lease Rate: \$3.00/sq. ft. NNN
- Sale Price: \$695,000 (\$25.13/sq.ft.)