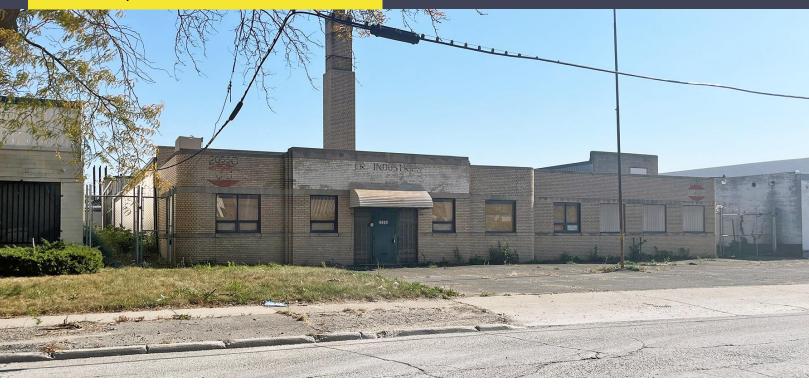

## 20550 HOOVER STREET DETROIT, MICHIGAN

INDUSTRIAL FOR SALE OR LEASE 27,661 Square Feet Available

## **PROPERTY FEATURES**

- 27,661 square feet available
- 13' 24' clear height
- (2) grade level doors
- Zoned M-3
- Ample parking spaces
- No power in building
- Lease Rate: \$3.00/sq. ft. NNN
- Sale Price: \$695,000 (\$25.13/sq.ft.)