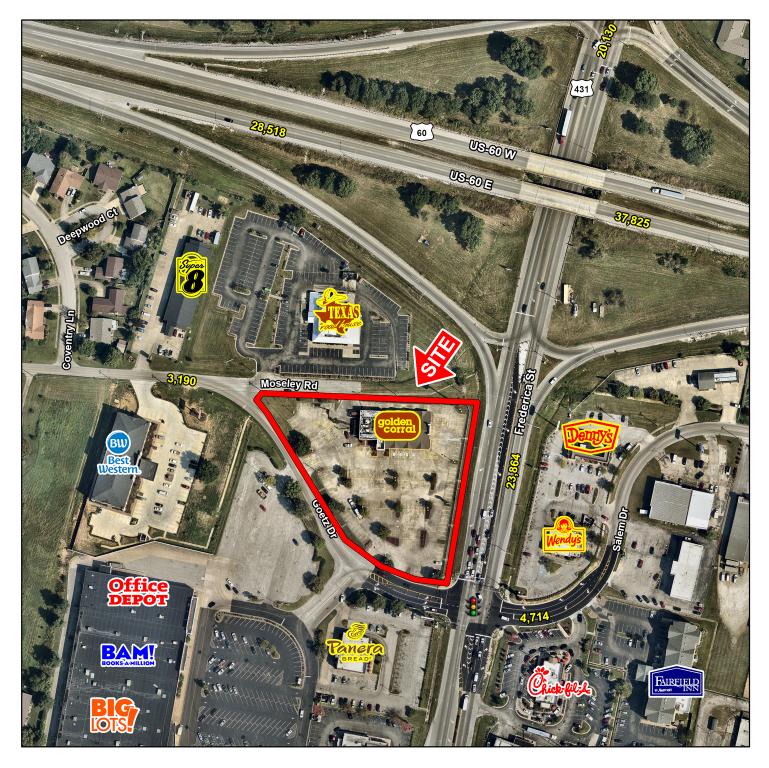

#### LOCATION OVERVIEW

Former Golden Corral restaurant featuring 10,382 square feet available for lease in a highly convenient and accessible location right off the highly traveled interstate, US-60 (37,825 ADT). The property benefits from its excellent visibility on a main thoroughfare in Owensboro, Frederica Street with average daily traffic counts of 23,864. Frederica Street is a dense retail corridor with major national tenants' such as Walmart, Home Depot, Target, etc.

#### PROPERTY HIGHLIGHTS

- 10,382 square feet featuring a full kitchen and individual pylon sign
- Highly visible from interstate, accessible from signalized intersection
- Average Daily Traffic counts of 23,864 on Frederica Street
- Located 1/2 mile from Towne Square Mall and less than 1 mile from national retailers': Target, Home Depot, PetSmart, etc.

## AERIAL

EXCLUSIVE AGENT(S) RONDA HOGAN, CCIM • ronda.hogan@tscg.com • 502.874.5936