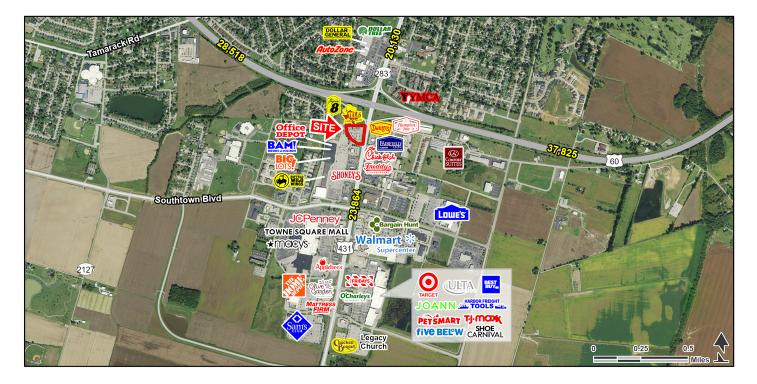

#### LOCATION OVERVIEW

Former Golden Corral restaurant featuring 10,382 square feet available for lease in a highly convenient and accessible location right off the highly traveled interstate, US-60 (37,825 ADT). The property benefits from its excellent visibility on a main thoroughfare in Owensboro, Frederica Street with average daily traffic counts of 23,864. Frederica Street is a dense retail corridor with major national tenants' such as Walmart, Home Depot, Target, etc.

#### PROPERTY HIGHLIGHTS

- 10,382 square feet featuring a full kitchen and individual pylon sign
- Highly visible from interstate, accessible from signalized intersection
- Average Daily Traffic counts of 23,864 on Frederica Street
- Located 1/2 mile from Towne Square Mall and less than 1 mile from national retailers': Target, Home Depot, PetSmart, etc.

## AERIAL

EXCLUSIVE AGENT(S) RONDA HOGAN, CCIM • ronda.hogan@tscg.com • 502.874.5936