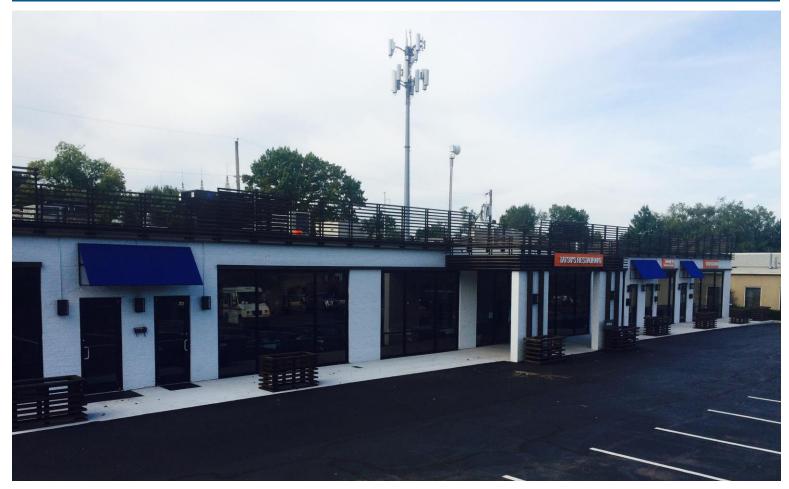

#### **PROPERTY FEATURES:**

- 1,445 SF available in very tight Prairie Village market
- Easy conversion to retail, salon, fitness studio, or creative office space
- Recently renovated Updated façade, new parapet wall, all new storefront glass, upgraded landscaping,
  repaved parking lot and sidewalks
- Generous T.I. package available for qualified tenants.
- \$23/SF + NNNs