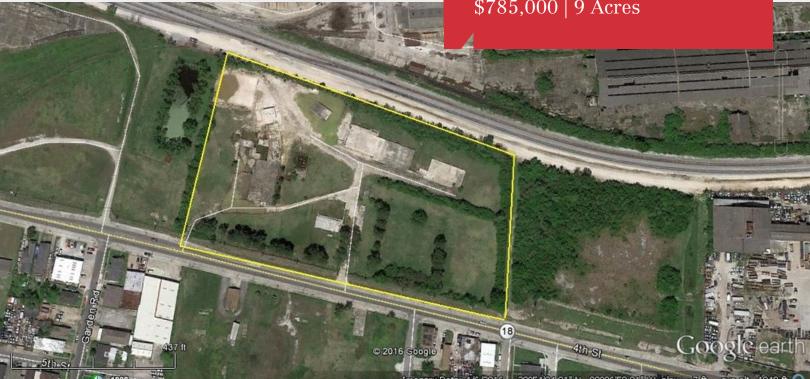

# Development Site

\$785,000 | 9 Acres

## **Property Highlights**

- This is a former chemical manufacturing site of 9 acres.
- All of the buildings have been removed.
- There are several concrete slabs still on the property.
- The property is minutes from the Westbank Expressway giving easy access to New Orleans and Interstate 10 East and West and Highway 90 West for Houma, Morgan City and all of the South Louisiana coastline.
- The site is also within five minutes of the newly widened Huey P. Long Bridge.
- The New Orleans Gulf Coast Railroad services the property giving access to most of the Class A rail carriers.

## **Location Description**

Approximately 9 acres of land with several concrete slabs and one containment area previously utilized for above ground tanks.