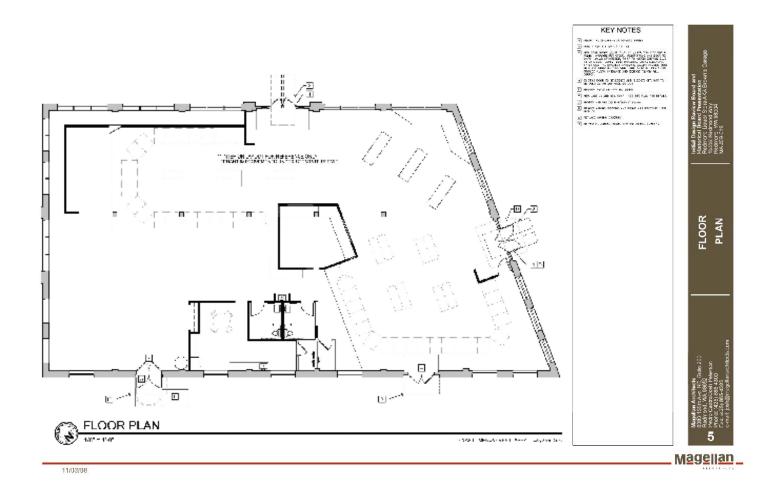

# LIQUOR STORE BUILDING 16389 REDMOND WAY, REDMOND, WA

## REDMOND RETAIL FOR LEASE

## LEASE INFORMATION

| Lease Type      |
|-----------------|
| Available       |
| Rent            |
| Available Space |

NNN 30 days notice \$30.00 RSF 6,789 RSF