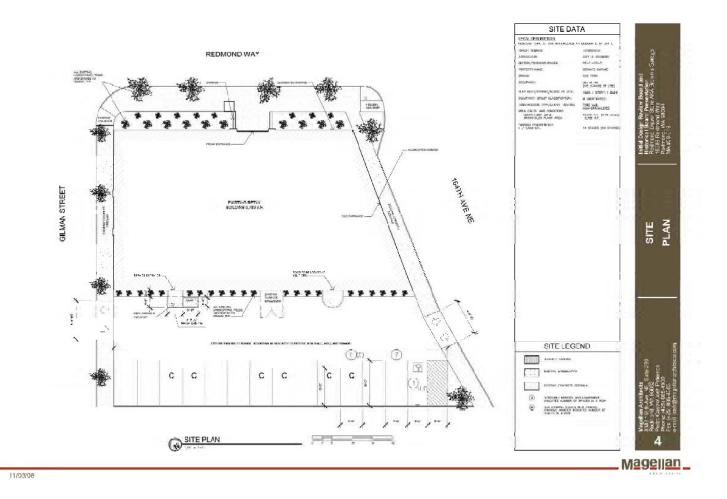

# LIQUOR STORE BUILDING 16389 REDMOND WAY, REDMOND, WA

## REDMOND RETAIL FOR LEASE

## LEASE INFORMATION

| Lease Type      |
|-----------------|
| Available       |
| Rent            |
| Available Space |

NNN 30 days notice \$30.00 RSF 6,789 RSF