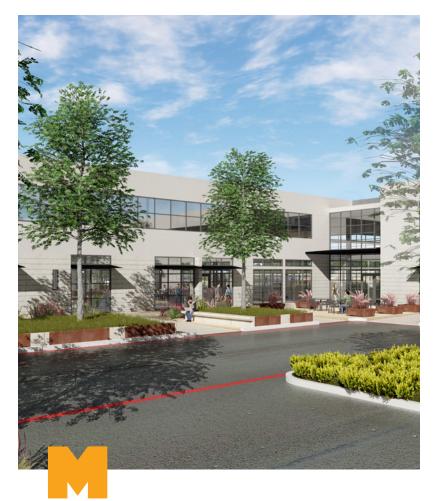

## CREATIVE OFFICE

**METCENTER** 

Now under construction, these buildings are designed with tech, creative office, and lab users in mind. Generous amounts of natural light from two levels of windows connect these office buildings with the adjacent interactive landscaping. Roll-up, glass overhead doors offer an opportunity to let the fresh air into the workspace, or just step out back for a game of ping pong or bocce ball.

- 10,000–409,350 SF of Creative Office Space Available
- Abundant Natural Light
- Activated Landscaping
- Can Accommodate Grade Level Loading
- 5.5:1000 Parking and Up Achievable
- Redundant Data + Power + Water
- Austin Java and Food Truck Pavillion Provides Walkable Food Amenities