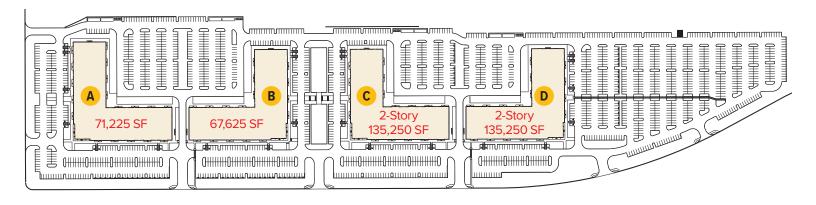

- 10,000–409,350 SF of Creative Office Space Available
- Abundant Natural Light
- Activated Landscaping
- Can Accommodate Grade Level Loading
- 5.5:1000 Parking and Up Achievable
- Redundant Data + Power + Water
- Austin Java and Food Truck Pavillion Provides Walkable Food Amenities

## CREATIVE OFFICE A

## CREATIVE OFFICE B