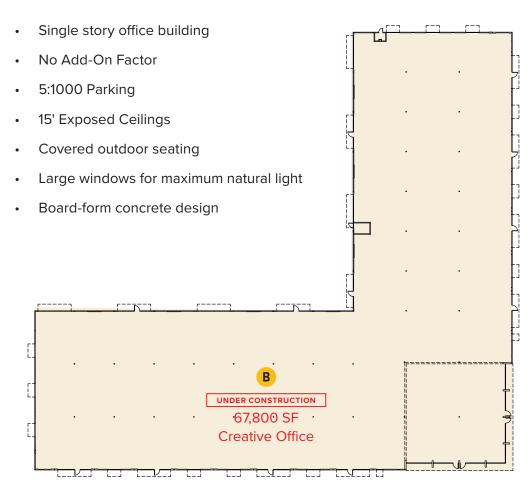

NTER** 

## METCENTER II

## CREATIVE OFFICE







**METCENTER** 

Now under construction, these buildings are designed with tech, creative office, and lab users in mind. Generous amounts of natural light from two levels of windows connect these office buildings with the adjacent interactive landscaping. Roll-up, glass overhead doors offer an opportunity to let the fresh air into the workspace, or just step out back for a game of ping pong or bocce ball.

- 10,000–409,350 SF of Creative Office Space Available
- Abundant Natural Light
- Activated Landscaping
- Can Accommodate Grade Level Loading
- 5.5:1000 Parking and Up Achievable
- Redundant Data + Power + Water
- Austin Java and Food Truck Pavillion Provides Walkable Food Amenities



## CREATIVE OFFICE A







## CREATIVE OFFICE B