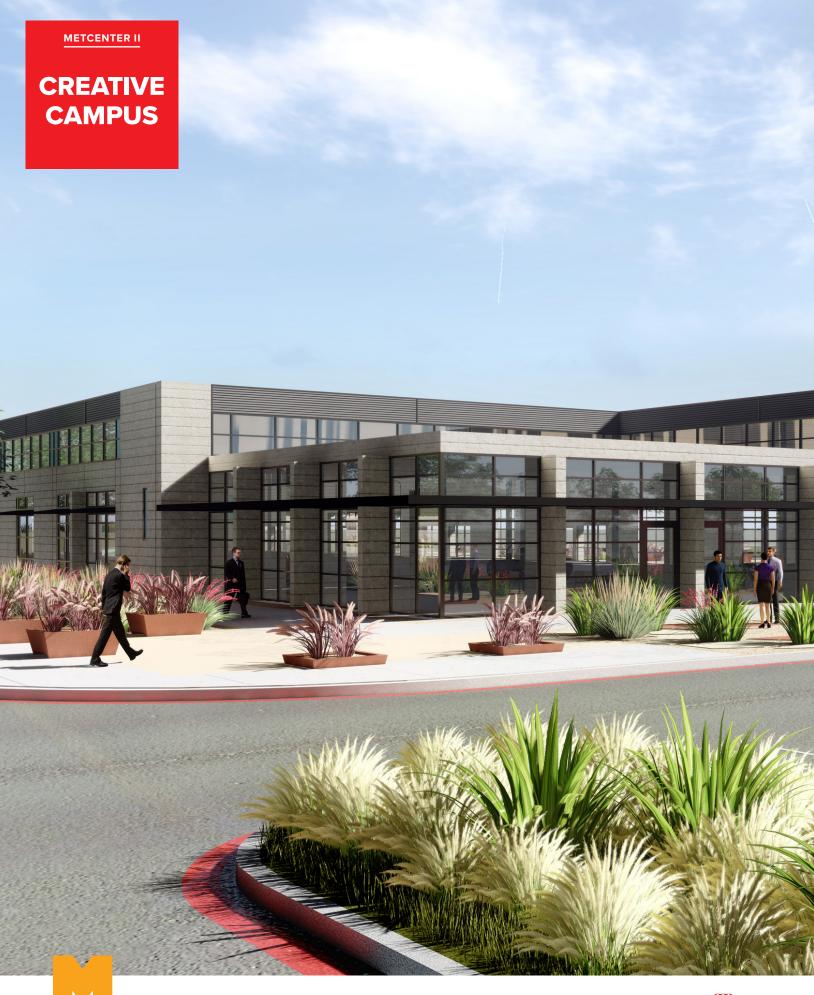

## CREATIVE OFFICE

**METCENTER** 

Now under construction, these buildings are designed with tech, creative office, and lab users in mind. Generous amounts of natural light from two levels of windows connect these office buildings with the adjacent interactive landscaping. Roll-up, glass overhead doors offer an opportunity to let the fresh air into the workspace, or just step out back for a game of ping pong or bocce ball.

- 10,000–409,350 SF of Creative Office Space Available
- Abundant Natural Light
- Activated Landscaping
- Can Accommodate Grade Level Loading
- 5.5:1000 Parking and Up Achievable
- Redundant Data + Power + Water
- Austin Java and Food Truck Pavillion Provides Walkable Food Amenities