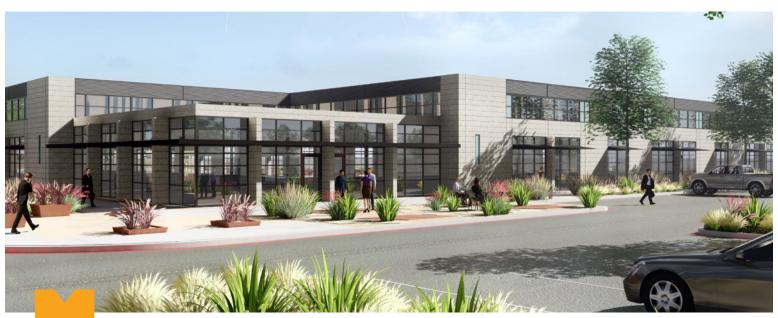

**METCENTER** 

## METCENTER II

## CREATIVE OFFICE







**METCENTER** 

Now under construction, these buildings are designed with tech, creative office, and lab users in mind. Generous amounts of natural light from two levels of windows connect these office buildings with the adjacent interactive landscaping. Roll-up, glass overhead doors offer an opportunity to let the fresh air into the workspace, or just step out back for a game of ping pong or bocce ball.

- 10,000–409,350 SF of Creative Office Space Available
- Abundant Natural Light
- Activated Landscaping
- Can Accommodate Grade Level Loading
- 5.5:1000 Parking and Up Achievable
- Redundant Data + Power + Water
- Austin Java and Food Truck Pavillion Provides Walkable Food Amenities



## CREATIVE OFFICE A







## CREATIVE OFFICE B