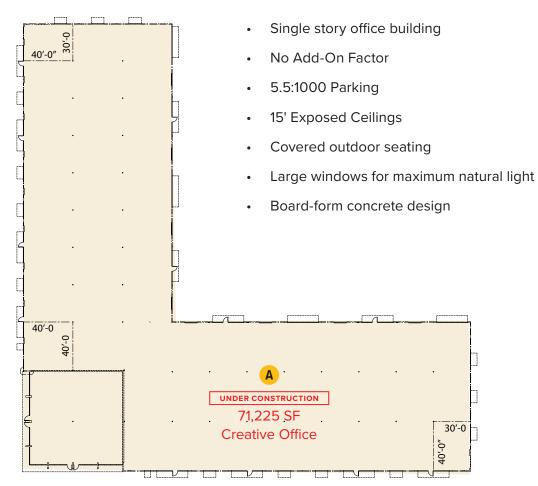

**METCENTER** 

## METCENTER II

## CREATIVE OFFICE







**METCENTER** 

Now under construction, these buildings are designed with tech, creative office, and lab users in mind. Generous amounts of natural light from two levels of windows connect these office buildings with the adjacent interactive landscaping. Roll-up, glass overhead doors offer an opportunity to let the fresh air into the workspace, or just step out back for a game of ping pong or bocce ball.

- 10,000–409,350 SF of Creative Office Space Available
- Abundant Natural Light
- Activated Landscaping
- Can Accommodate Grade Level Loading
- 5.5:1000 Parking and Up Achievable
- Redundant Data + Power + Water
- Austin Java and Food Truck Pavillion Provides Walkable Food Amenities



## CREATIVE OFFICE A







## CREATIVE OFFICE B