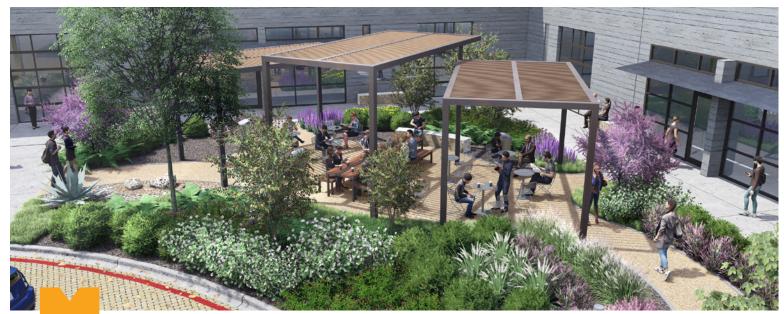

## CREATIVE OFFICE

**METCENTER** 

Now under construction, these buildings are designed with tech, creative office, and lab users in mind. Generous amounts of natural light from two levels of windows connect these office buildings with the adjacent interactive landscaping. Roll-up, glass overhead doors offer an opportunity to let the fresh air into the workspace, or just step out back for a game of ping pong or bocce ball.

- 10,000–409,350 SF of Creative Office Space Available
- Abundant Natural Light
- Activated Landscaping
- Can Accommodate Grade Level Loading
- 5.5:1000 Parking and Up Achievable
- Redundant Data + Power + Water
- Austin Java and Food Truck Pavillion Provides Walkable Food Amenities