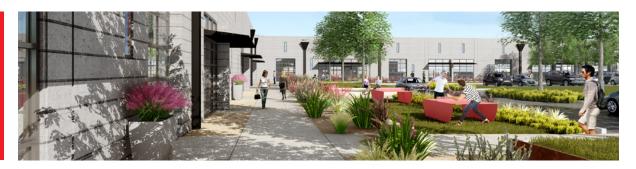

## CREATIVE OFFICE

**METCENTER** 

Now under construction, these buildings are designed with tech, creative office, and lab users in mind. Generous amounts of natural light from two levels of windows connect these office buildings with the adjacent interactive landscaping. Roll-up, glass overhead doors offer an opportunity to let the fresh air into the workspace, or just step out back for a game of ping pong or bocce ball.

- 10,000–409,350 SF of Creative Office Space Available
- Abundant Natural Light
- Activated Landscaping
- Can Accommodate Grade Level Loading
- 5.5:1000 Parking and Up Achievable
- Redundant Data + Power + Water
- Austin Java and Food Truck Pavillion Provides Walkable Food Amenities