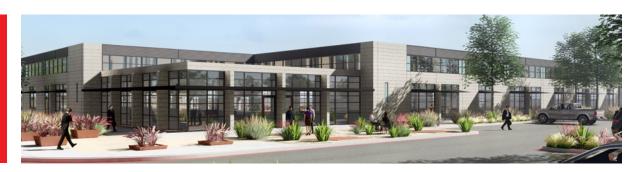

CENTER** 

## METCENTER II

## CREATIVE OFFICE







**METCENTER** 

Now under construction, these buildings are designed with tech, creative office, and lab users in mind. Generous amounts of natural light from two levels of windows connect these office buildings with the adjacent interactive landscaping. Roll-up, glass overhead doors offer an opportunity to let the fresh air into the workspace, or just step out back for a game of ping pong or bocce ball.

- 10,000–409,350 SF of Creative Office Space Available
- Abundant Natural Light
- Activated Landscaping
- Can Accommodate Grade Level Loading
- 5.5:1000 Parking and Up Achievable
- Redundant Data + Power + Water
- Austin Java and Food Truck Pavillion Provides Walkable Food Amenities



## CREATIVE OFFICE A







## CREATIVE OFFICE B