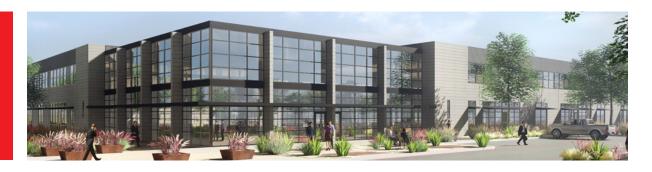

## CREATIVE OFFICE

**METCENTER** 

Now under construction, these buildings are designed with tech, creative office, and lab users in mind. Generous amounts of natural light from two levels of windows connect these office buildings with the adjacent interactive landscaping. Roll-up, glass overhead doors offer an opportunity to let the fresh air into the workspace, or just step out back for a game of ping pong or bocce ball.

- 10,000–409,350 SF of Creative Office Space Available
- Abundant Natural Light
- Activated Landscaping
- Can Accommodate Grade Level Loading
- 5.5:1000 Parking and Up Achievable
- Redundant Data + Power + Water
- Austin Java and Food Truck Pavillion Provides Walkable Food Amenities