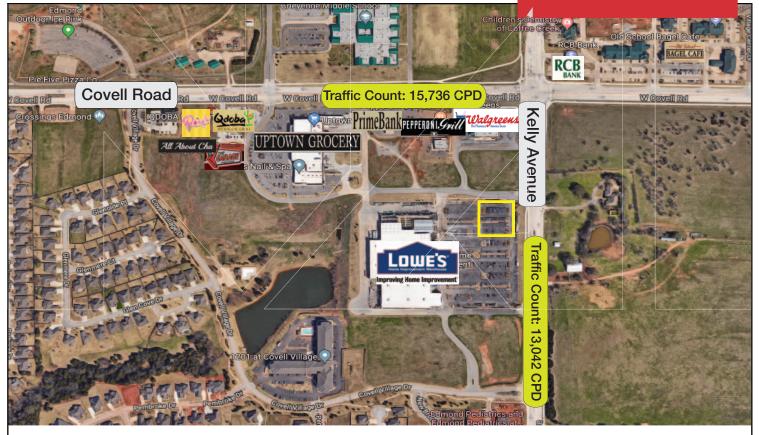

Commercial Pad Site For Sale

0.92 Acres MOL

Sales Price: Negotiable

# 2401 N. Kelly Avenue

Edmond, Oklahoma 73003

### **PROPERTY HIGHLIGHTS**

- 0.92 Acres MOL
- Convenient Location