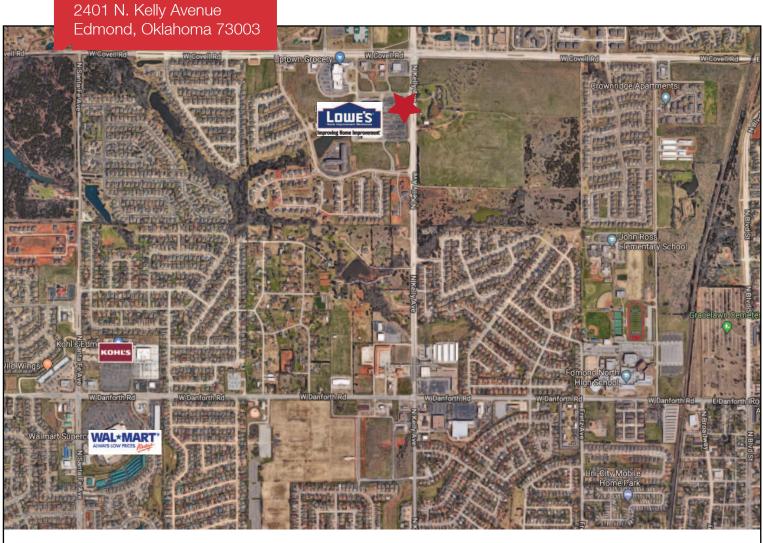

# 2401 N. Kelly Avenue

Edmond, Oklahoma 73003

### **PROPERTY HIGHLIGHTS**

- 0.92 Acres MOL
- Convenient Location