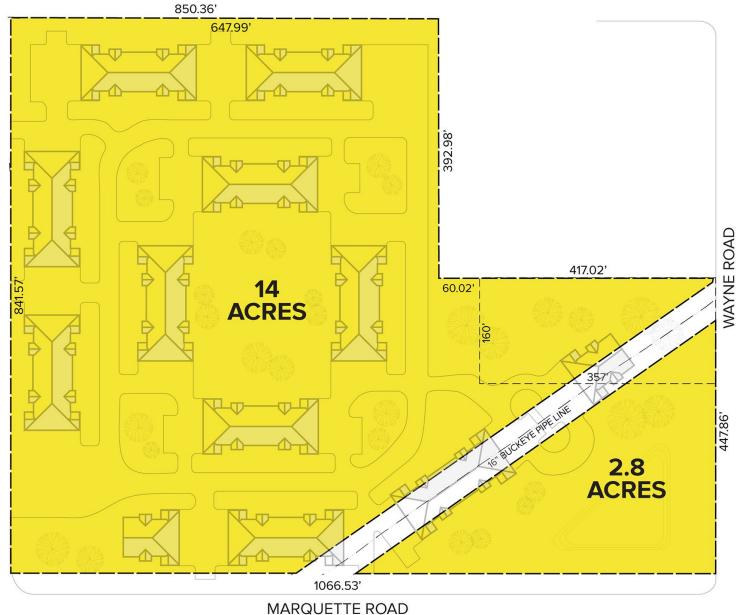

# WAYNE ROAD WESTLAND, MICHIGAN

VACANT LAND FOR SALE 2.80-16.80 Acres Available



## PRIME DEVELOPMENT SITE



## **PROPERTY FEATURES**

- 2.80-16.80 acres available
- Zoned PUD
- All utilities at site
- Extremely rare opportunity to purchase a vacant corner along Westland's main north and south corridor
- Asking Price:

• 2.80 acres: \$150,000/ acre

• 14 acres: \$75,000/acre

• Terms: Cash to Seller



For more information, please contact:

JUSTIN GAFFREY (248) 799 3143 jgaffrey@signatureassociates.com STEVE GORDON (248) 948 0101 sgordon@signatureassociates.com SIGNATURE ASSOCIATES

One Towne Square, Suite 1200 Southfield, MI 48076 www.signatureassociates.com

### Site Plan





### **Aerial**

| TRAFFIC COUNTS (TWO-WAY) |                               |  |
|--------------------------|-------------------------------|--|
| 31,881                   | Wayne Rd. N. of Marquette St. |  |
| 37,165                   | Wayne Rd. S. of Marquette St. |  |

| DEMOGRAPHICS |            |                |  |
|--------------|------------|----------------|--|
|              | POPULATION | MED. HH INCOME |  |
| 1 MILE       | 12,248     | \$54,573       |  |
| 3 MILE       | 107,622    | \$57,608       |  |
| 5 MILE       | 256,098    | \$63,233       |  |