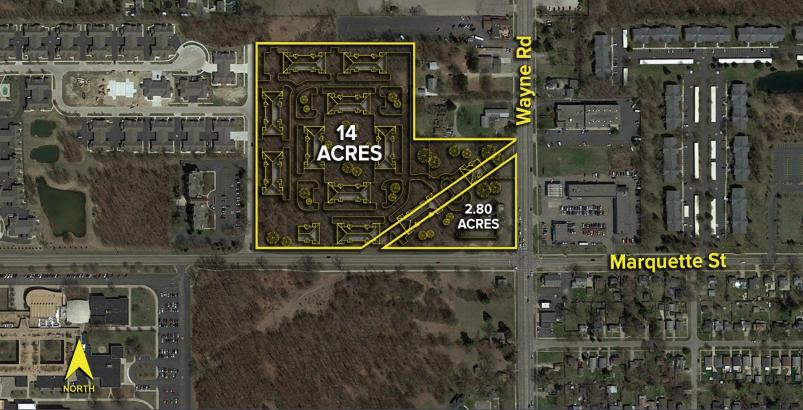

## **PROPERTY FEATURES**

- 2.80-16.80 acres available
- Zoned PUD
- All utilities at site
- Extremely rare opportunity to purchase a vacant corner along Westland's main north and south corridor
- Asking Price:

• 2.80 acres: \$150,000/ acre

• 14 acres: \$75,000/acre

• Terms: Cash to Seller

For more information, please contact:

JUSTIN GAFFREY (248) 799 3143 jgaffrey@signatureassociates.com STEVE GORDON (248) 948 0101 sgordon@signatureassociates.com SIGNATURE ASSOCIATES