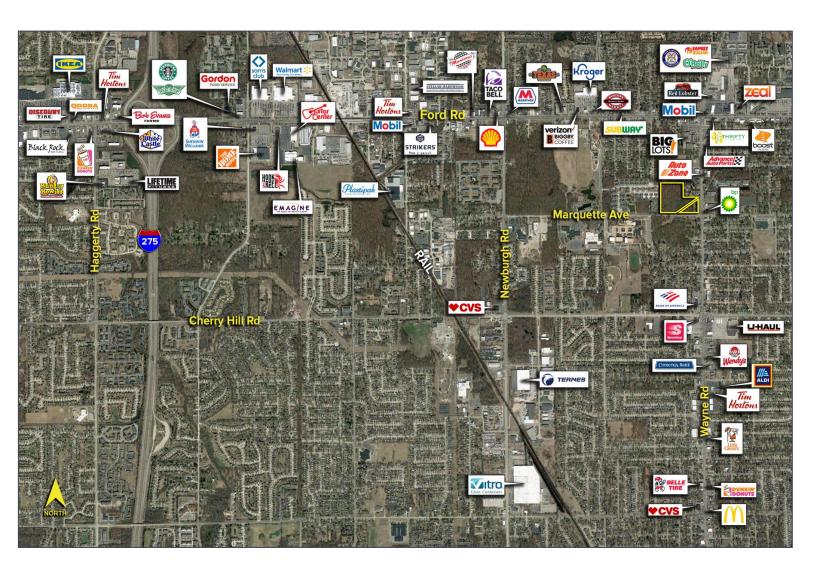

### **Aerial**

| TRAFFIC COUNTS (TWO-WAY) |                               |  |
|--------------------------|-------------------------------|--|
| 31,881                   | Wayne Rd. N. of Marquette St. |  |
| 37,165                   | Wayne Rd. S. of Marquette St. |  |