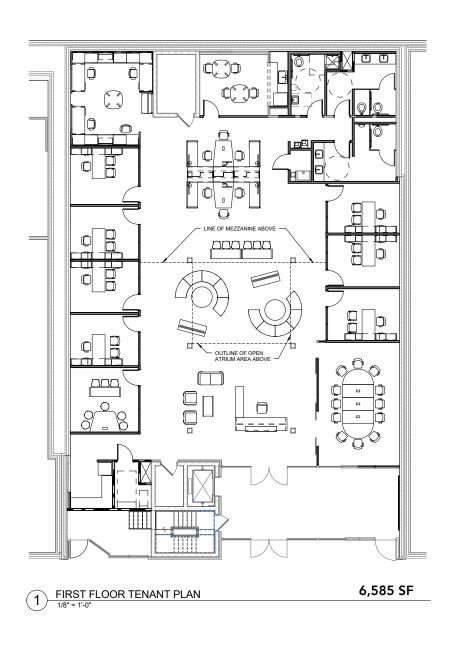

## POTENTIAL FLOORPLANS

1st Floor: +/- 6,585 rsf 2nd Floor: +/- 6,447 rsf 3rd floor: +/- 6,447 rsf TOTAL: +/- 19,479 rsf