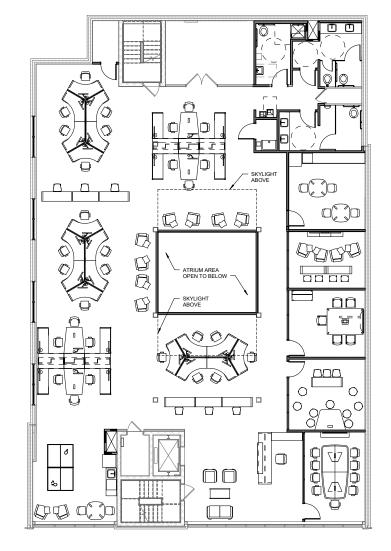

## POTENTIAL FLOORPLANS

### POTENTIAL FLOORPLANS

6,447 SF SECOND FLOOR TENANT PLAN

6,447 SF THIRD FLOOR TENANT PLAN