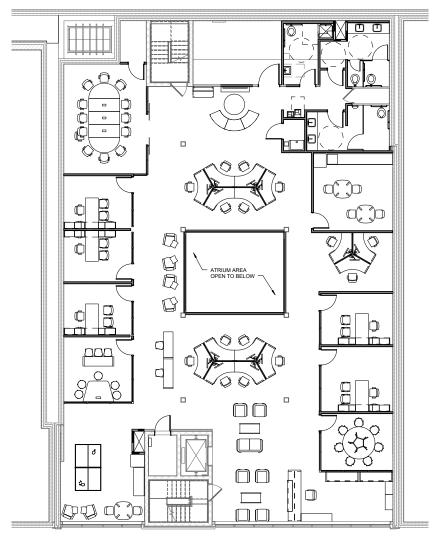

## POTENTIAL FLOORPLANS

### POTENTIAL FLOORPLANS

6,447 SF SECOND FLOOR TENANT PLAN

6,447 SF THIRD FLOOR TENANT PLAN