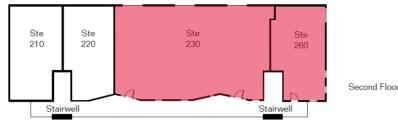

#### Site Plan

#### **Property Details**

First Floor:

Suite 140 – 897 SF Suite 150 – 721 SF

Available \*\*Suite 160 & 170 – 2,165 SF

Second Floor:

\*Suite 230 – 2,250 SF \*Suite 260 – 777 SF

Parking Covered parking in rear of building