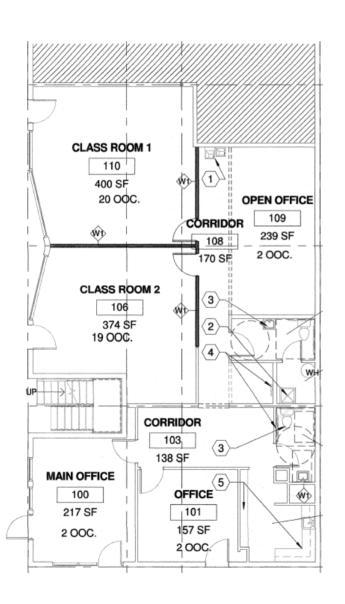

#### Floor Plans

Suite 160 & 170 - 2,156 SF

Can be demised into two suites: 1,388 SF (ste 160) & 777 SF (ste 170)

Ryan McGregor Office Properties +1 520 546 2748 rmcgregor@picor.com Molly Mary Gilbert Office Properties +1 520 546 2766 mgilbert@picor.com PICOR Commercial Real Estate Services 5151 E. Broadway Blvd, Suite 115 Tucson, Arizona 85711 phone: +1 520 748 7100