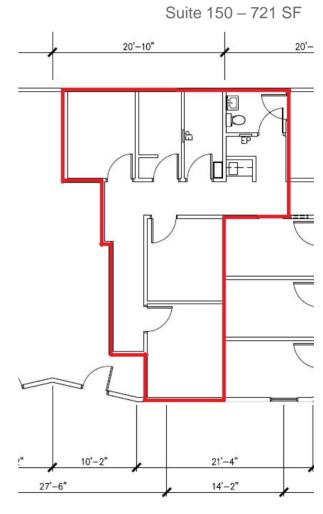

#### **Property Details**

First Floor:

Suite 140 – 897 SF Suite 150 – 721 SF

Available \*\*Suite 160 & 170 – 2,165 SF

Second Floor:

\*Suite 230 – 2,250 SF \*Suite 260 – 777 SF

Parking Covered parking in rear of building