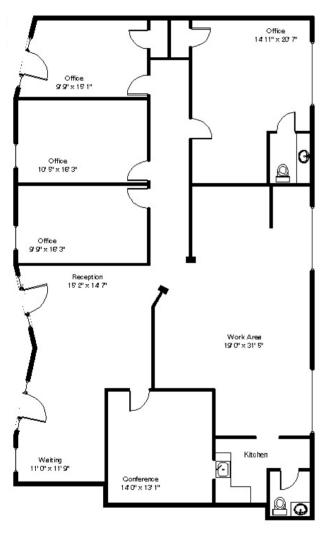

#### Floor Plans

Suite 160 & 170 - 2,156 SF

Can be demised into two suites: 1,388 SF (ste 160) & 777 SF (ste 170)

Ryan McGregor Office Properties +1 520 546 2748 rmcgregor@picor.com Molly Mary Gilbert Office Properties +1 520 546 2766 mgilbert@picor.com PICOR Commercial Real Estate Services 5151 E. Broadway Blvd, Suite 115 Tucson, Arizona 85711 phone: +1 520 748 7100

<sup>\*\*</sup>Can be demised into two suites: 1,388 SF & 777 SF