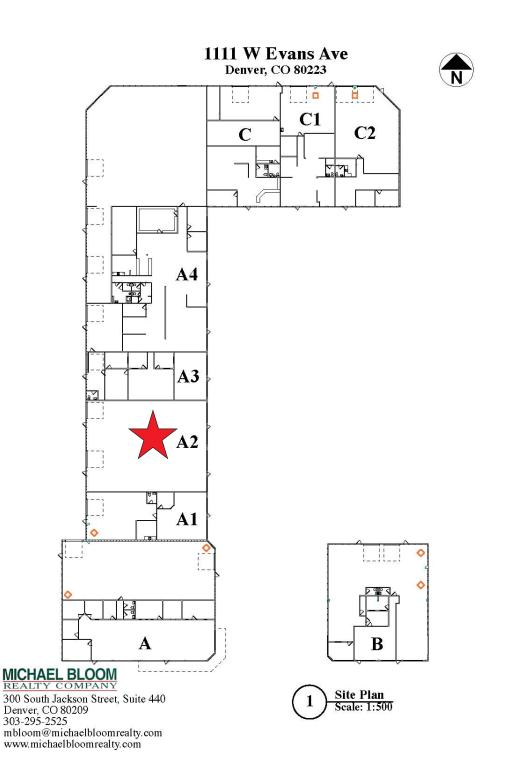

### **AVAILABILITY:**

Unit A2: ...... 4,500SF (\$6.50/sf NNN\*)

\*NNN = \$3.37/SF; BASED ON CAM RECONCILIATION FOR YEAR ENDING 12/31/19

## **Space Availability:**

| Availability | Total SF | Office SF | Loading    | Power   |
|--------------|----------|-----------|------------|---------|
| Unit C       | 4,500    | 1,000     | 2 Drive-In | 3 Phase |