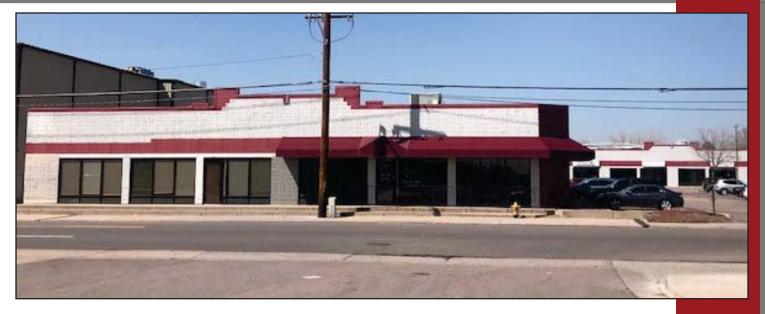

## 1111 W Evans Ave Denver, Colorado

#### PROPERTY DESCRIPTION:

WELL MAINTAINED INDUSTRIAL PARK LOCATED ON WEST EVANS AVENUE BETWEEN SANTA FE DRIVE AND FEDERAL BLVD. VERSATILE WAREHOUSE/FLEX SPACE FOR MANUFACTURING & DISTRIBUTION.

### <u>IMPORTANT FEATURES:</u>

- CLOSE IN LOCATION
- DRIVE-IN LOADING
- 14' WAREHOUSE CEILING HEIGHT
- 3 PHASE ELECTRIC
- COMCAST/CENTURY LINK INTERNET