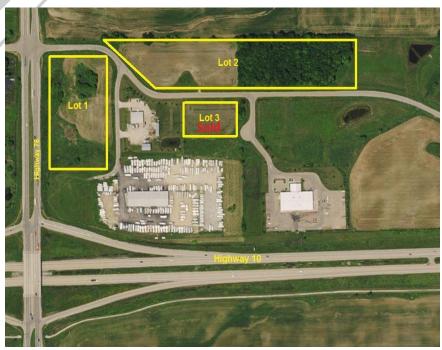

## **Vacant Land**

**Sale Price** 

Lot 1 \$1,282,900

Lot 2 \$706,900

Lot 3 \$131,900 Sold

Size

**Lot 1** +-5.81 acres

Lot 2 +-8.2 acres

Lot 3 +-2.6 acres Sold

## **Property Features**

- · Located just west of Neenah
- Next natural development area as you head west from Neenah on Highway 10
- Roadway is paved
- Potential investment opportunity for future development