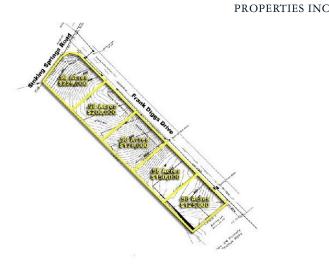

## **I-75 Industrial Park** Sinking Springs Lot 2, Clinton, TN 37716

Listing ID: Status: Property Type: Possible Uses: Gross Land Area: Sale Price: Unit Price: Sale Terms: Nearest MSA: County: Tax ID/APN: Land Splits Available: Road Type: 598877 Active Vacant Land For Sale Industrial 0.98 Acres \$200,000 \$204,081 Per Acre Cash to Seller, Build-to-Suit, Other Knoxville Anderson 001074 01224 Yes Paved Good

## **Overview/Comments**

**Property Visibility:** 

I-75 Industrial Tracts are located off of Highway 61, and only seconds from Interstate 75. The property consists of a total of 4.9 acres, and will be split into 5 separate tracts of .98 acres each. The prices will range from \$125,000 to \$200,000. For more information, please contact Christy Hicks.