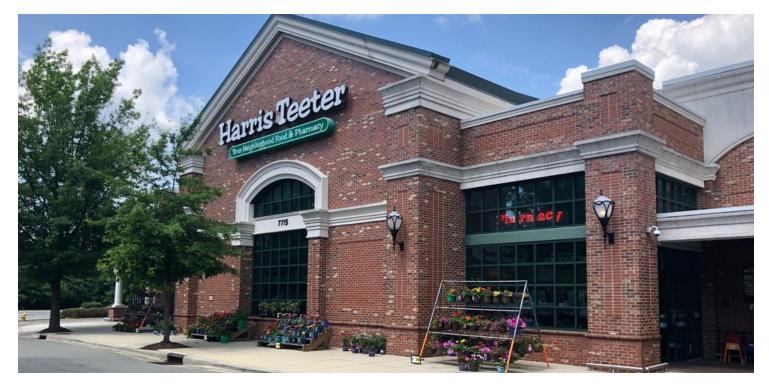

### LOCATION OVERVIEW

75,372 SF neighborhood center anchored by Harris Teeter and located in Huntersville, NC

#### PROPERTY HIGHLIGHTS

- Available for lease: up to 6,000 SF
- Located among the affluent Lake Norman Communities of Huntersville, NC along Sam Furr Rd (Hwy 73)
- Traffic Counts: Sam Furr Rd (Hwy 73) 24,000 AADT; Catawba Ave 19,000 AADT