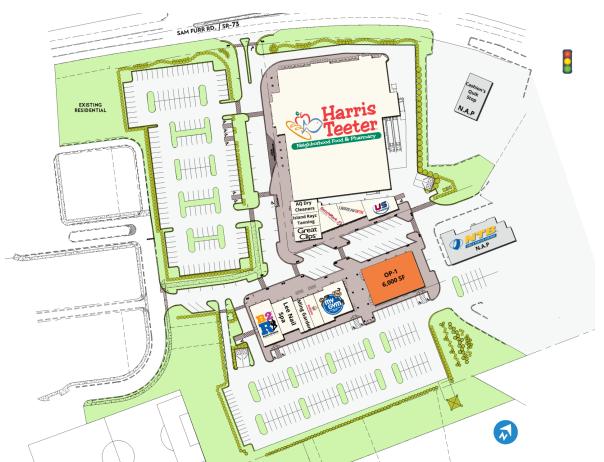

## SITE PLAN

| SUITE | TENANT NAME                | SPACE SIZE | SUITE | TENANT NAME         | SPACE SIZE |
|-------|----------------------------|------------|-------|---------------------|------------|
| 100   | Harris Teeter              | 48,756 SF  | 1060  | Bach to Rock        | 3,180 SF   |
| 1000  | AQ Dry Cleaners            | 1,250 SF   | 1080  | Lee Nail Spa        | 2,400 SF   |
| 1010  | Island Rayz Tanning        | 1,250 SF   | 1090  | Ming Garden         | 1,200 SF   |
| 1020  | Great Clips                | 1,250 SF   | 1100  | Edible Arrangements | 1,200 SF   |
| 1030  | Benchmark Physical Therapy | 1,779 SF   | 1120  | My Gym              | 3,600 SF   |
| 1040  | uBreakiFix                 | 1,587 SF   | OP-1  | Available           | 6,000 SF   |
| 1050  | US Fitness                 | 1,920 SF   |       |                     |            |