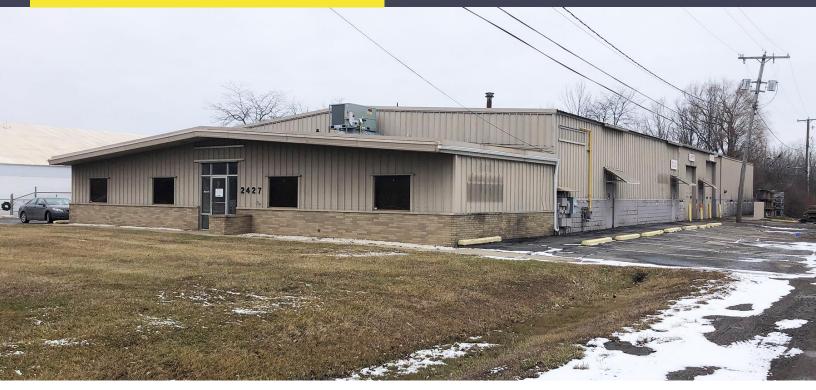

## 2427 E. JUDD ROAD BURTON, MICHIGAN

SIGNATURE ASSOCIATES
KNOW SIGNATURE | KNOW RESULTS

INDUSTRIAL FOR SALE 13,020 Square Feet Available

## **PROPERTY FEATURES**

- 13,020 square feet available
- 1,680 square feet of office
- 9' 14' clear height
- (2) 12x14 grade level doors
- Zoned M-1
- Ample parking spaces
- Fenced Lot
- Sale Price: \$625,000 (\$48.00/sq.ft.)