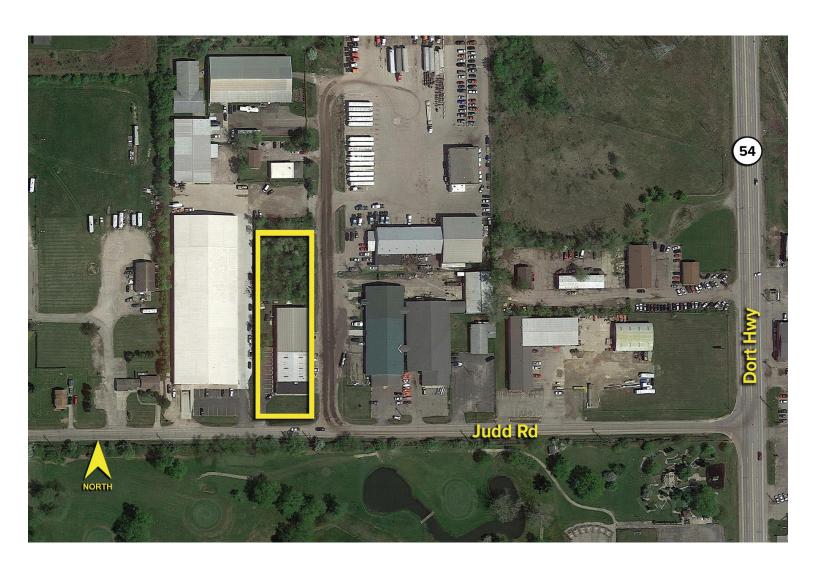

## 2427 E. JUDD ROAD BURTON, MICHIGAN

SIGNATURE ASSOCIATES
KNOW SIGNATURE | KNOW RESULTS

INDUSTRIAL FOR SALE 13,020 Square Feet Available



## **PROPERTY FEATURES**

- 13,020 square feet available
- 1,680 square feet of office
- 9' 14' clear height
- (2) 12x14 grade level doors
- Zoned M-1
- Ample parking spaces
- Fenced Lot
- Sale Price: \$625,000 (\$48.00/sq.ft.)



For more information, please contact:

CHRIS MONSOUR (248) 948 0107 cmonsour@signatureassociates.com JOE STACK (248) 359 0615 jstack@signatureassociates.com SIGNATURE ASSOCIATES
One Towne Square, Suite 1200
Southfield, MI 48076
www.signatureassociates.com

## 2427 E. Judd Road — Burton, Michigan Industrial For Sale

13,020 Square Feet AVAILABLE

## Aerial