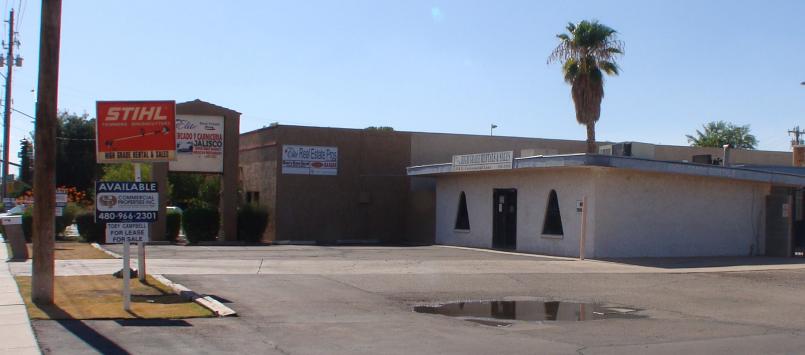

# INDUSTRIAL PROPERTY WITH YARD FOR SALE

508 E COTTONWOOD LANE | CASA GRANDE, AZ 85007

### **PROPERTY FEATURES**

- ±3,792 SF Building
- ±20,000 SF Yard
- 10' Clear
- Showroom, 2 Offices
- Restroom

- Auto phone system includes "Digital System"
- Parts room
- Workshop has sink & office, compressor
- Additional storage bldg attached
- Yard area has perimeter security beam

#### **MAJOR PRICE REDUCTION!**

\$500,000 \$350,000 SALE PRICE