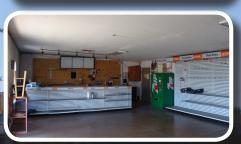

### **PROPERTY FEATURES**

- ±3,792 SF Building
- ±20,000 SF Yard
- 10' Clear
- Showroom, 2 Offices
- Restroom

- Auto phone system includes "Digital System"
- Parts room
- Workshop has sink & office, compressor
- Additional storage bldg attached
- Yard area has perimeter security beam