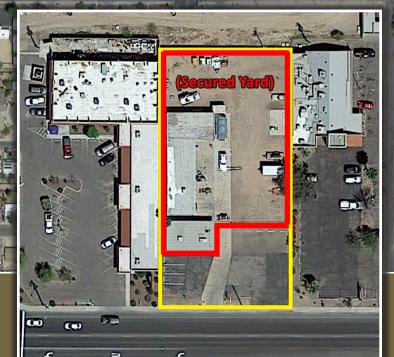

### **PROPERTY FEATURES**

- ±3,792 SF Building
- ±20,000 SF Yard
- 10' Clear
- Showroom, 2 Offices
- Restroom

- Auto phone system includes "Digital System"
- Parts room
- Workshop has sink & office, compressor
- Additional storage bldg attached
- Yard area has perimeter security beam