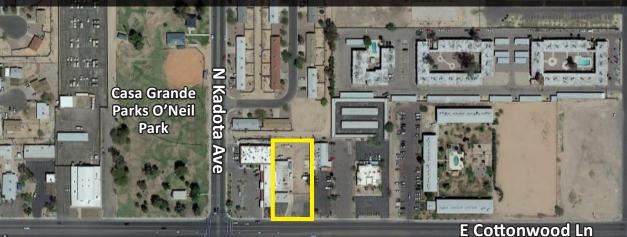

# INDUSTRIAL PROPERTY WITH YARD FOR SALE

508 E COTTONWOOD LANE | CASA GRANDE, AZ 85007

### **PROPERTY FEATURES**

- ±3,792 SF Building
- ±20,000 SF Yard
- 10' Clear
- Showroom, 2 Offices
- Restroom

- Auto phone system includes "Digital System"
- Parts room
- Workshop has sink & office, compressor
- Additional storage bldg attached
- Yard area has perimeter security beam