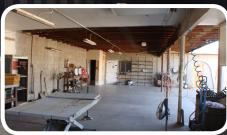

### **PROPERTY FEATURES**

- ±3,792 SF Building
- ±20,000 SF Yard
- 10' Clear
- Showroom, 2 Offices
- Restroom

- Auto phone system includes "Digital System"
- Parts room
- Workshop has sink & office, compressor
- Additional storage bldg attached
- Yard area has perimeter security beam