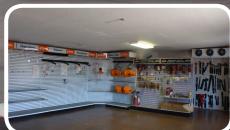

### **PROPERTY FEATURES**

- ±3,792 SF Building
- ±20,000 SF Yard
- 10' Clear
- Showroom, 2 Offices
- Restroom

- Auto phone system includes "Digital System"
- Parts room
- Workshop has sink & office, compressor
- Additional storage bldg attached
- Yard area has perimeter security beam