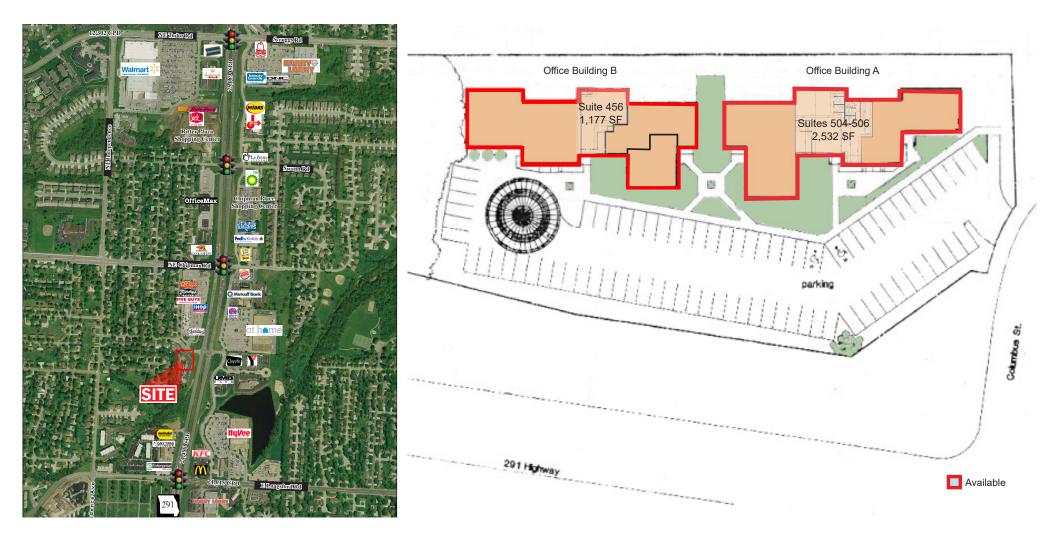

# PINEWOODS OFFICE CENTER 450-510 NE M-291 LEE'S SUMMIT, MISSOURI 64086

# OFFICE FOR LEASE 1,177 & 2,532 ± SF AVAILABLE

#### FOR MORE INFORMATION, PLEASE CONTACT:

JOHN EVANS Retail Brokerage 816.350.3004 johnsevans@sbcglobal.net

| ZONING     | Office            |  |
|------------|-------------------|--|
| SIZE       | 1,177 & 2,532± SF |  |
| LEASE TYPE | NNN               |  |