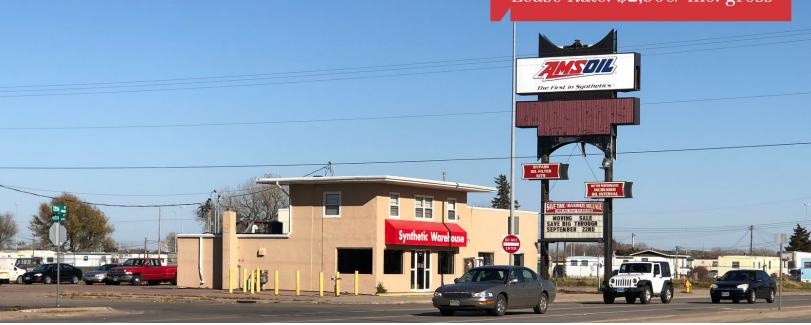

# Former AmsOil

4610 W. 12th Street, Sioux Falls, SD 57107

### **Property Features**

- Available immediately
- High visibility location
- Total building size: 2,280 sq. ft. -with lower level storage
- Building and monument signage
- Zoning: C-2
- Owner is a licensed South Dakota broker

#### Location

- Located just west of I-29 on the northeast corner of 12th Street and Petro Avenue
- Area neighbors include: Cubby's, Select Motors, Hardees, Tower Campground, Wheelco, Luxury Auto Mall,
- 2017 traffic count: 28,400 vpd