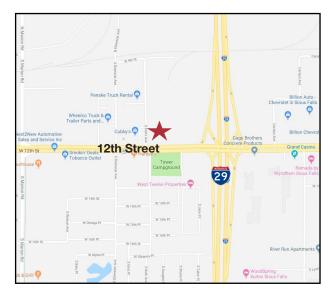

#### Location

- Located just west of I-29 on the northeast corner of 12th Street and Petro Avenue
- Area neighbors include: Cubby's, Select Motors, Hardees, Tower Campground, Wheelco, Luxury Auto Mall,
- 2017 traffic count: 28,400 vpd