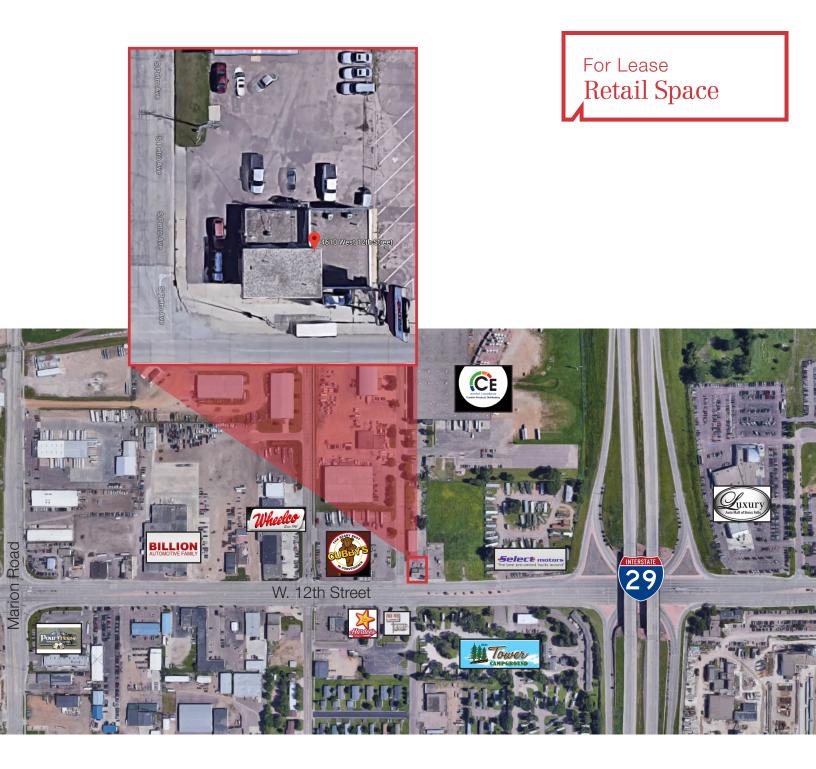

#### Location

- Located just west of I-29 on the northeast corner of 12th Street and Petro Avenue
- Area neighbors include: Cubby's, Select Motors, Hardees, Tower Campground, Wheelco, Luxury Auto Mall,
- 2017 traffic count: 28,400 vpd