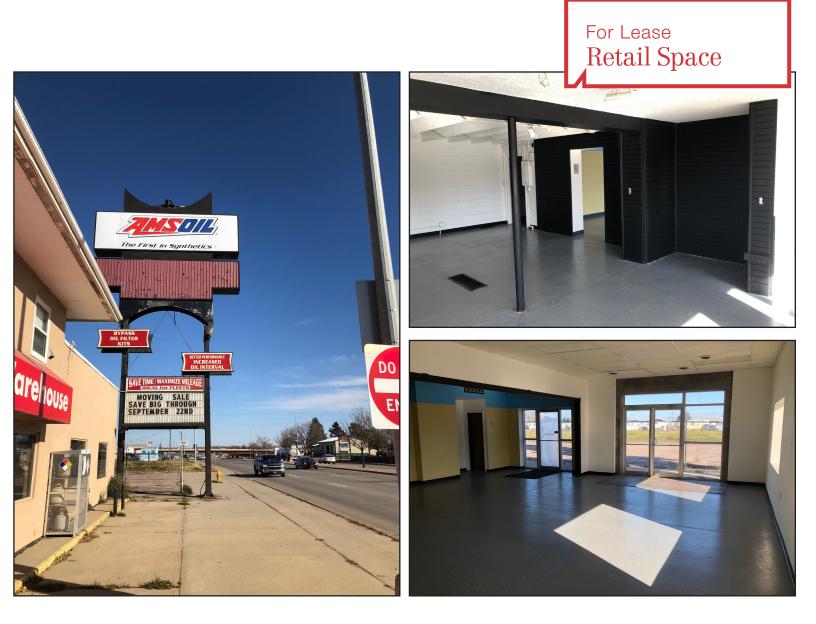

### **Property Features**

- Available immediately
- High visibility location
- Total building size: 2,280 sq. ft. -with lower level storage
- Building and monument signage
- Zoning: C-2
- Owner is a licensed South Dakota broker