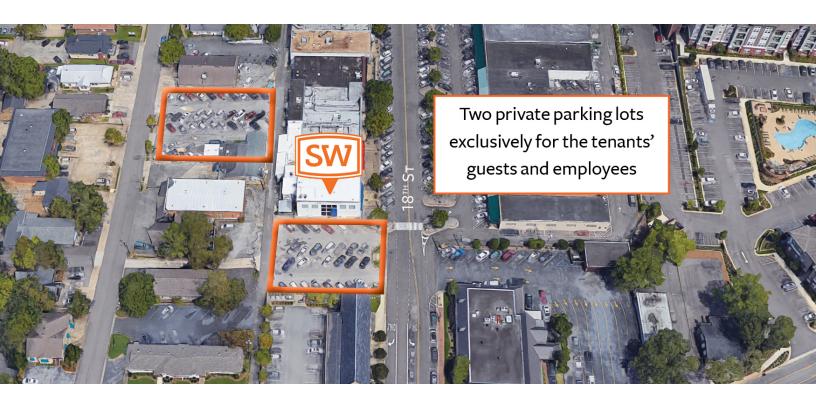

#### **PROPERTY DETAILS**

- Iconic Homewood Storefront, Jack n' Jill, is now on the market for lease as well as office space on 2nd level
- Incredible Parking, extremely rare in Downtown Homewood:
  12 free Surface Spaces; Ratio of 4.55/1,000 SF
- Located on the "Main Street" of Homewood, AL One of Alabama's most charming shopping districts with countless local shops and restaurants
- Homewood is Birmingham's hottest growing community, with excellent schools, walkable commercial district and a competitive residential real estate market
- Small offices/ coworking space opportunity with shared amenities