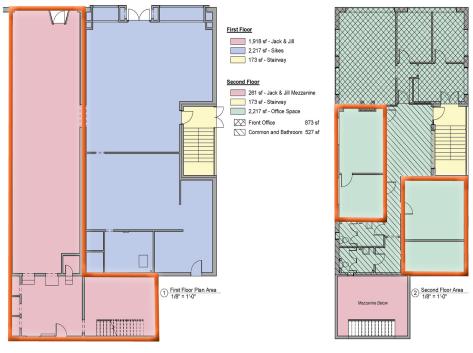

#### **OFFERING SUMMARY**

| Lease Rate:   | Call for Pricing           |  |  |
|---------------|----------------------------|--|--|
| Available SF: | 1st Floor Retail: 1,900 SF |  |  |
|               | 2nd Floor Office: 1,344 SF |  |  |