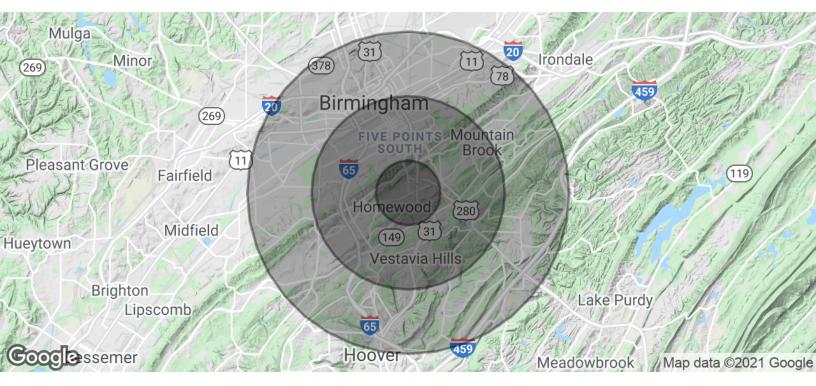

# 2920 18th Street South

Homewood, AL 35209

| POPULATION           | 1 MILE    | 3 MILES   | 5 MILES   |
|----------------------|-----------|-----------|-----------|
| Total Population     | 11,256    | 79,987    | 185,148   |
| Average age          | 31.3      | 34.3      | 36.3      |
| Average age (Male)   | 32.3      | 34.5      | 35.7      |
| Average age (Female) | 30.6      | 34.0      | 36.9      |
| HOUSEHOLDS & INCOME  | 1 MILE    | 3 MILES   | 5 MILES   |
| Total households     | 4,549     | 35,376    | 79,419    |
| # of persons per HH  | 2.5       | 2.3       | 2.3       |
| Average HH income    | \$91,356  | \$85,307  | \$77,491  |
| Average house value  | \$531,271 | \$473,233 | \$387,802 |