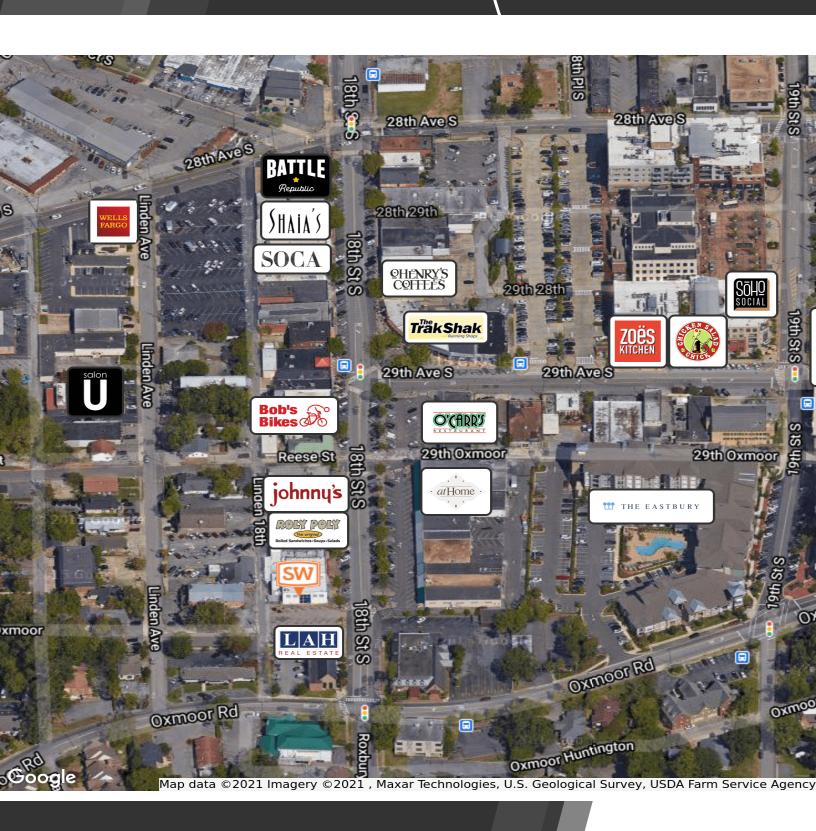

#### **PROPERTY DETAILS**

- Iconic Homewood Storefront, Jack n' Jill, is now on the market for lease as well as office space on 2nd level
- Incredible Parking, extremely rare in Downtown Homewood:
  12 free Surface Spaces; Ratio of 4.55/1,000 SF
- Located on the "Main Street" of Homewood, AL One of Alabama's most charming shopping districts with countless local shops and restaurants
- Homewood is Birmingham's hottest growing community, with excellent schools, walkable commercial district and a competitive residential real estate market
- Small offices/ coworking space opportunity with shared amenities