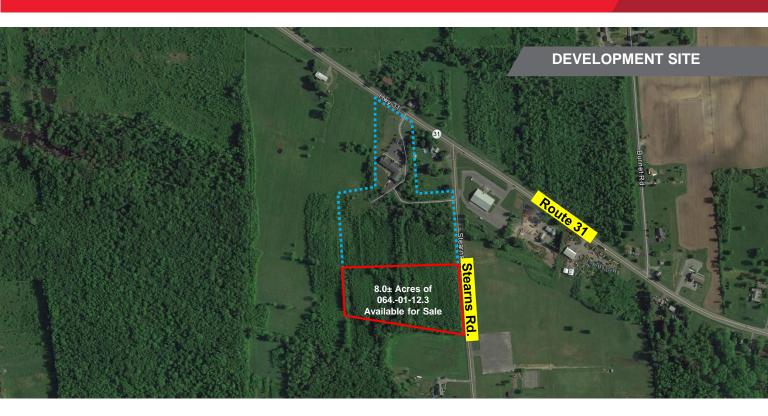

## **FOR SALE** 5252 Route 31

Clay, New York 13041

## 8± Acres of Undeveloped Land

## **Property Highlights**

- · Water, gas and electric available
- · Zoned Residential (RA-100)
- · Close proximity to I81 and I481
- · Close proximity to retail corridor on State Route 11
- Over 400 feet of frontage on Sterns Road
- · Ideal for residential development
- · Owner will subdivide

| Traffic Counts       |             |
|----------------------|-------------|
| Route 31             | 10,273 AADT |
| Stearns Road         | 1,895 AADT  |
| Source: NYS DOT 2014 |             |

For more information, please contact: