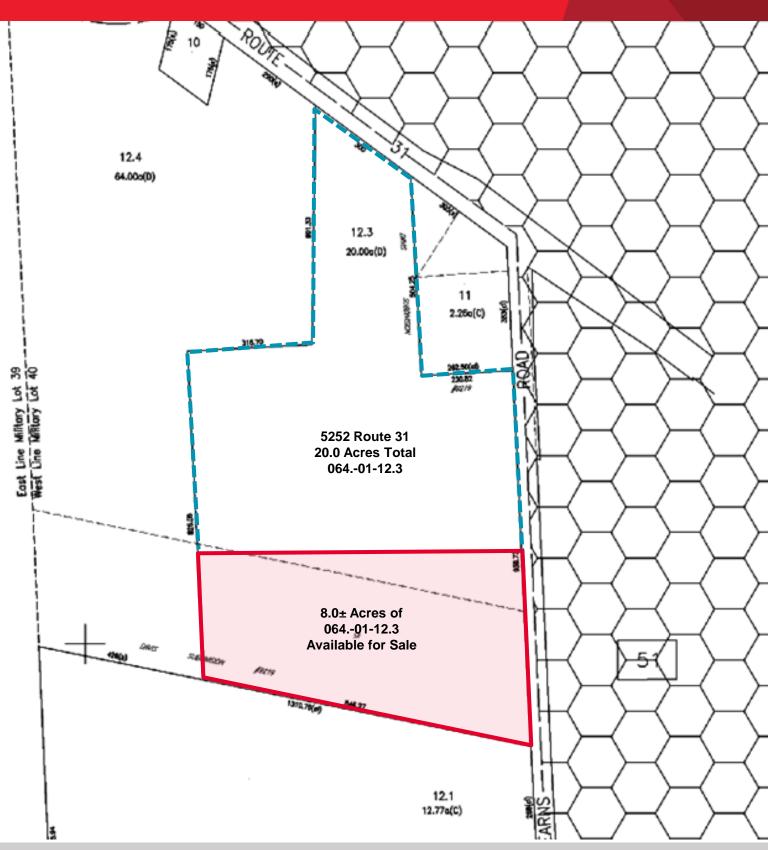

## **FOR SALE** 5252 Route 31

Clay, New York 13041

## 8± Acres of Undeveloped Land

## **Property Highlights**

- · Water, gas and electric available
- · Zoned Residential (RA-100)
- · Close proximity to I81 and I481
- · Close proximity to retail corridor on State Route 11
- Over 400 feet of frontage on Sterns Road
- · Ideal for residential development
- · Owner will subdivide