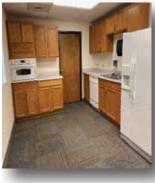

#### Lease

Ground floor office space available: 6,214 SF

Suite 101: 4 private offices with windows, storage/filing

room, break room/kitchen

Suite 103: 5 private offices with windows, storage/filing

room, break room/kitchen

Suite 102: Large conference/training room

\$16.00-\$18.00/SF/FSG Rate:

**Arapahoe County:** 

**Year Built:** 1982 **Zoning: B1** 

Parking: **Plenty** 