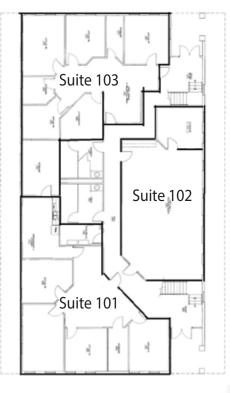

#### Lease

Ground floor office space available: 6,214 SF

Suite 101: 4 private offices with windows, storage/filing

room, break room/kitchen

Suite 103: 5 private offices with windows, storage/filing

room, break room/kitchen

Suite 102: Large conference/training room

\$16.00-\$18.00/SF/FSG Rate:

**Arapahoe County:** 

**Year Built:** 1982 **Zoning: B1** 

Parking: **Plenty** 