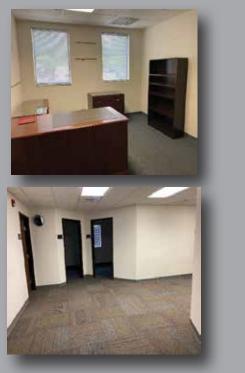

#### Lease

Ground floor office space available: 6,214 SF

Suite 101: 4 private offices with windows, storage/filing

room, break room/kitchen

Suite 103: 5 private offices with windows, storage/filing

room, break room/kitchen

Suite 102: Large conference/training room

\$16.00-\$18.00/SF/FSG Rate:

**Arapahoe County:** 

**Year Built:** 1982 **Zoning: B1** 

Parking: **Plenty** 