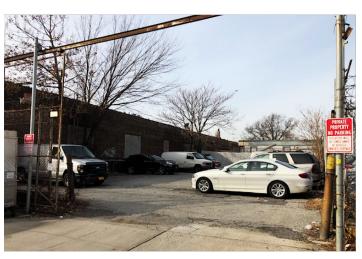

## LIC Office And Parking Lot for Lease 35-10/11 41<sup>st</sup> St, Long Island City, NY 11101

| Location:          | 41 <sup>st</sup> St between 35 <sup>th</sup> and 36 <sup>th</sup><br>Avenues. 2 blocks from <b>E M R</b><br>Subways; a short walk to <b>N W</b><br>Subways. One block from<br>Northern Boulevard. |
|--------------------|---------------------------------------------------------------------------------------------------------------------------------------------------------------------------------------------------|
| Specs:             | 2,500 sq ft 2 <sup>nd</sup> Fl Office (Walkup)                                                                                                                                                    |
|                    | 5,000 sq ft Paved & Fenced<br>Parking Lot with Rolling Gate                                                                                                                                       |
|                    | May Divide Office / Parking                                                                                                                                                                       |
| Rent:              | \$7,500 per month (total)<br>2 year term (+/-)                                                                                                                                                    |
| Additional:        | Former Real Estate Office                                                                                                                                                                         |
| Neighbors Include: | Starbucks, Panera, Applebee's,<br>WeWork, Pizzeria Uno, Regal<br>Cinema, PC Richards, Museum<br>of the Moving Image, Kaufman<br>Astoria Studios, and more                                         |