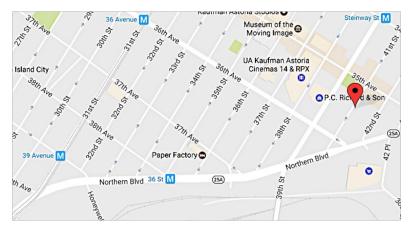

## LIC Office And Parking Lot for Lease 35-10/11 41<sup>st</sup> St, Long Island City, NY 11101

| Location:          | 41 <sup>st</sup> St between 35 <sup>th</sup> and 36 <sup>th</sup><br>Avenues. 2 blocks from <b>E M R</b><br>Subways; a short walk to <b>N W</b><br>Subways. One block from<br>Northern Boulevard. |
|--------------------|---------------------------------------------------------------------------------------------------------------------------------------------------------------------------------------------------|
| Specs:             | 2,500 sq ft 2 <sup>nd</sup> Fl Office (Walkup)                                                                                                                                                    |
|                    | 5,000 sq ft Paved & Fenced<br>Parking Lot with Rolling Gate                                                                                                                                       |
|                    | May Divide Office / Parking                                                                                                                                                                       |
| Rent:              | \$7,500 per month (total)<br>2 year term (+/-)                                                                                                                                                    |
| Additional:        | Former Real Estate Office                                                                                                                                                                         |
| Neighbors Include: | Starbucks, Panera, Applebee's,<br>WeWork, Pizzeria Uno, Regal<br>Cinema, PC Richards, Museum<br>of the Moving Image, Kaufman<br>Astoria Studios, and more                                         |