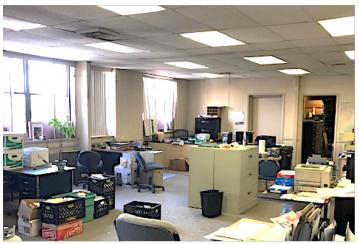

## LIC Office And Parking Lot for Lease 35-10/11 41<sup>st</sup> St, Long Island City, NY 11101

| Location:          | 41 <sup>st</sup> St between 35 <sup>th</sup> and 36 <sup>th</sup><br>Avenues. 2 blocks from <b>E M R</b><br>Subways; a short walk to <b>N W</b><br>Subways. One block from<br>Northern Boulevard. |
|--------------------|---------------------------------------------------------------------------------------------------------------------------------------------------------------------------------------------------|
| Specs:             | 2,500 sq ft 2 <sup>nd</sup> Fl Office (Walkup)                                                                                                                                                    |
|                    | 5,000 sq ft Paved & Fenced<br>Parking Lot with Rolling Gate                                                                                                                                       |
|                    | May Divide Office / Parking                                                                                                                                                                       |
| Rent:              | \$7,500 per month (total)<br>2 year term (+/-)                                                                                                                                                    |
| Additional:        | Former Real Estate Office                                                                                                                                                                         |
| Neighbors Include: | Starbucks, Panera, Applebee's,<br>WeWork, Pizzeria Uno, Regal<br>Cinema, PC Richards, Museum<br>of the Moving Image, Kaufman<br>Astoria Studios, and more                                         |