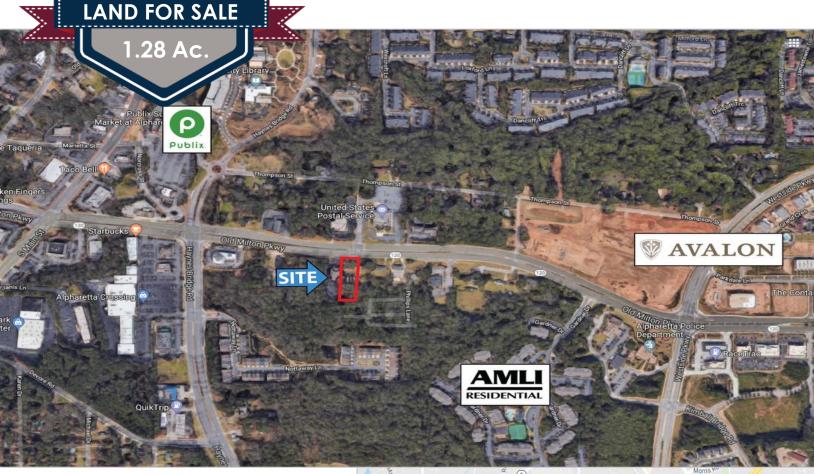

## **Property Highlights**

- New Reduced Price: \$1,100,000.00
- Prime Development Site For Sale
- Approximately 1.28 Acres
- Adjoins Townhomes & Commercial
- Located in Downtown Live Work District
- All Utilities Available
- Frontage: 170 ft on Old Milton Pkwy
- Zoning: R-12 Residential
- Traffic Count: 43,740 AADT 2017
- One Mile from Avalon & GA 400