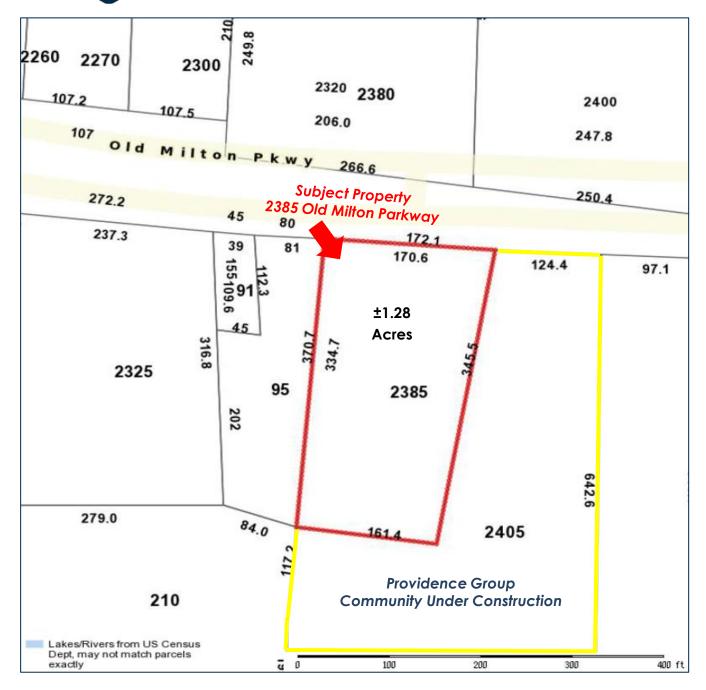

2385 Old Milton Parkway **Development** 

Alpharetta, GA 30009



## **Property Highlights**

- New Reduced Price: \$1,100,000.00
- Prime Development Site For Sale
- Approximately 1.28 Acres
- Adjoins Townhomes & Commercial
- Located in Downtown Live Work District
- All Utilities Available
- Frontage: 170 ft on Old Milton Pkwy
- Zoning: R-12 Residential
- Traffic Count: 43,740 AADT 2017
- One Mile from Avalon & GA 400

### **Exclusive Agent:**

#### Jeff McMullen

Vice President 404.816.1600 Ext. 145 imcmullen@richardbowers.com





www.richardbowers.com



# 2385 Old Milton Parkway

Alpharetta, GA 30009

## Plat Map



## **Exclusive Agent:**

### Jeff McMullen

Vice President 404.816.1600 Ext. 145 jmcmullen@richardbowers.com



Richard Bowers & Co.
Real Estate
TCN
WORLDWIDE