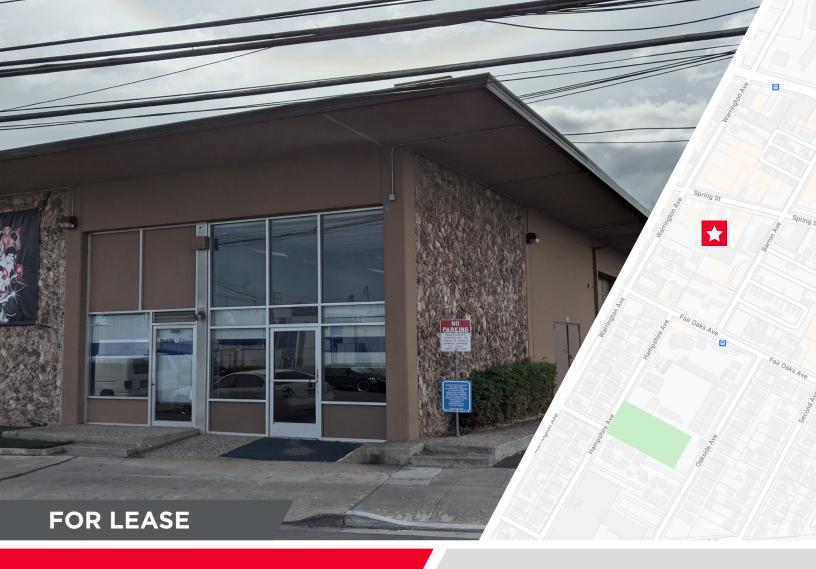

# 2860 SPRING STREET

Redwood City, CA 94063

±1,930 SF

### **PROPERTY HIGHLIGHTS**

Corner Unit

Second Roll-up Door Available

Ample Parking On Site

Good Natural Light from Skylights