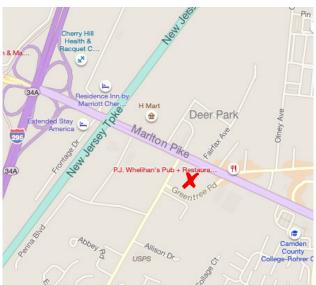

### 1845 ROUTE 70, CHERRY HILL, NJ

**Property Description:** 

**Building Size:** 

**Available:** 

Acerage:

Taxes:

Lease Rate:

Sale Price:

- Income producing
- Prime redevelopment site
- Ideal for owner occupant
- High exposure on heavily traveled Route 70
- Adjacent to University of Penn 150,000 SF medical facility