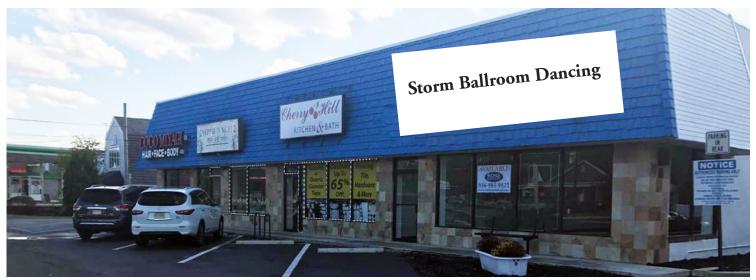

### 1845 ROUTE 70, CHERRY HILL, NJ

**Property Description:** 

**Building Size:** 

**Available:** 

Acerage:

Taxes:

Lease Rate:

Sale Price:

Comments:

High exposure strip center

9,100 +/- SF

1,200 +/- SF (Office)

1 +/- acre

\$45,957.93 (2018)

\$13.00/ SF NNN

\$1,400,000.00 \$1,200,000.00

- Income producing
- Prime redevelopment site
- Ideal for owner occupant
- High exposure on heavily traveled Route 70
- Adjacent to University of Penn 150,000 SF medical facility