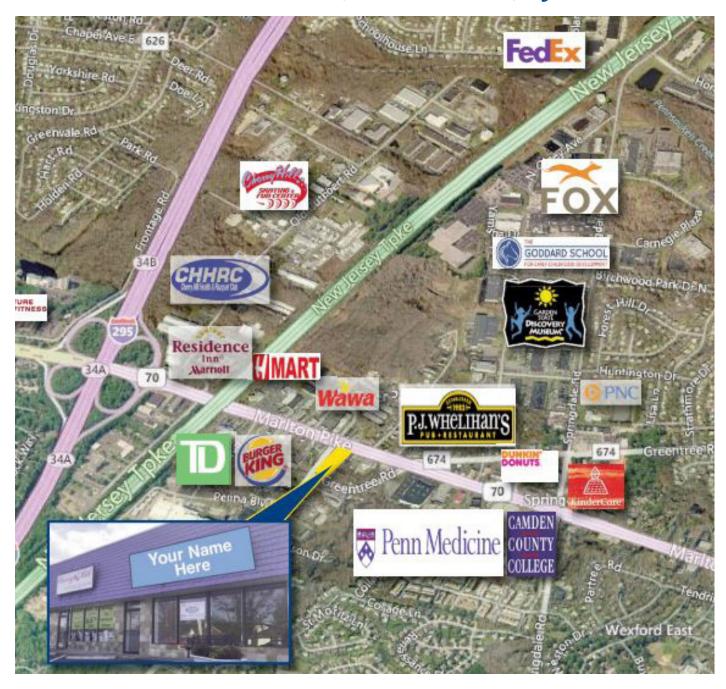

### 1845 ROUTE 70, CHERRY HILL, NJ

**Property Description:** 

**Building Size:** 

**Available:** 

Acerage:

Taxes:

Lease Rate:

Sale Price:

Comments:

High exposure strip center

9,100 +/- SF

1,200 +/- SF (Office)

1 +/- acre

\$45,957.93 (2018)

\$13.00/ SF NNN

\$1,400,000.00 \$1,200,000.00

- Income producing
- Prime redevelopment site
- Ideal for owner occupant
- High exposure on heavily traveled Route 70
- Adjacent to University of Penn 150,000 SF medical facility