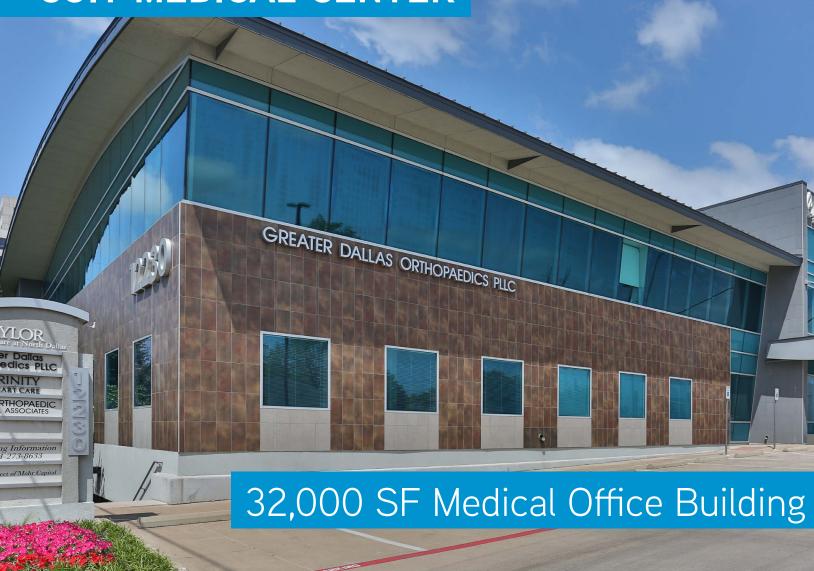

# **COIT MEDICAL CENTER**

## COIT MEDICAL CENTER | 12230 COIT ROAD, DALLAS, TX 75251

Coit Medical Center is located just minutes away from Medical City Dallas Hospital and Texas Health Presbyterian Hospital - Dallas and offers easy access off Coit Road to I-635 and US-75.

- Anchored by Baylor Surgicare at North Dallas
- Convenient Physician Below Ground Parking
- Well-Capitalized and Responsive Ownership
- Suite 120 5,071 SF