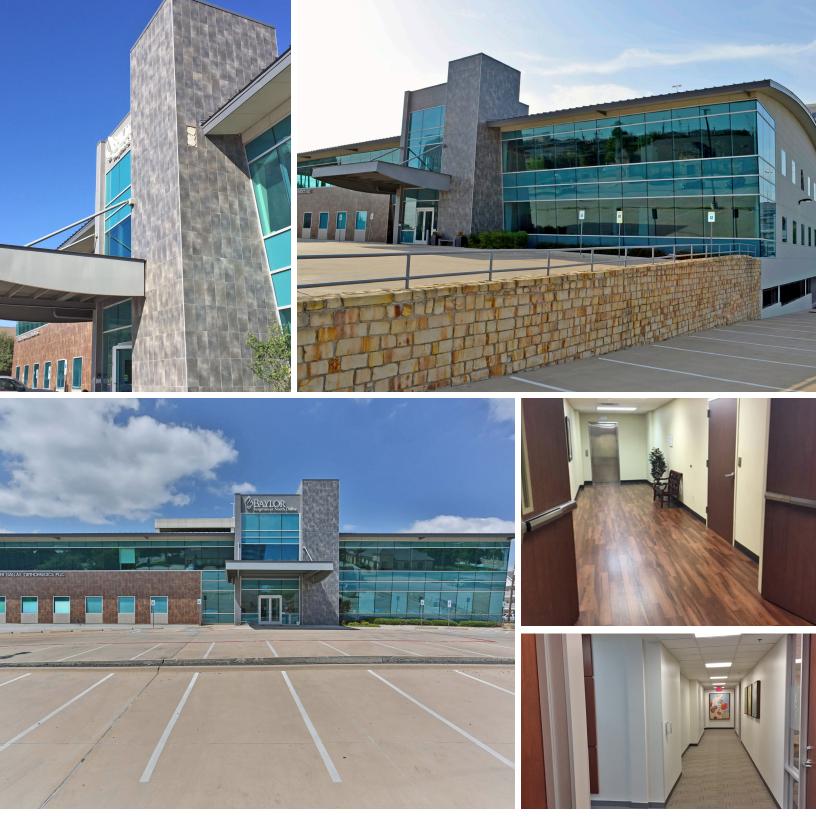

# **COIT MEDICAL CENTER**



## COIT MEDICAL CENTER | 12230 COIT ROAD, DALLAS, TX 75251

Coit Medical Center is located just minutes away from Medical City Dallas Hospital and Texas Health Presbyterian Hospital - Dallas and offers easy access off Coit Road to I-635 and US-75.

- Anchored by Baylor Surgicare at North Dallas
- Convenient Physician Below Ground Parking
- Well-Capitalized and Responsive Ownership
- Suite 120 5,071 SF

#### **CHRIS LIPSCOMB**

214 237 5022 chris.lipscomb@transwestern.com

#### LANEY UNDERWOOD

214 237 5020 laney.underwood@transwestern.com





### COIT MEDICAL CENTER | 12230 COIT ROAD, DALLAS, TX 75251

#### **CHRIS LIPSCOMB** 214 237 5022

LANEY UNDERWOOD

214 237 5020  $chris.lipscomb@transwestern.com\ laney.underwood@transwestern.com$