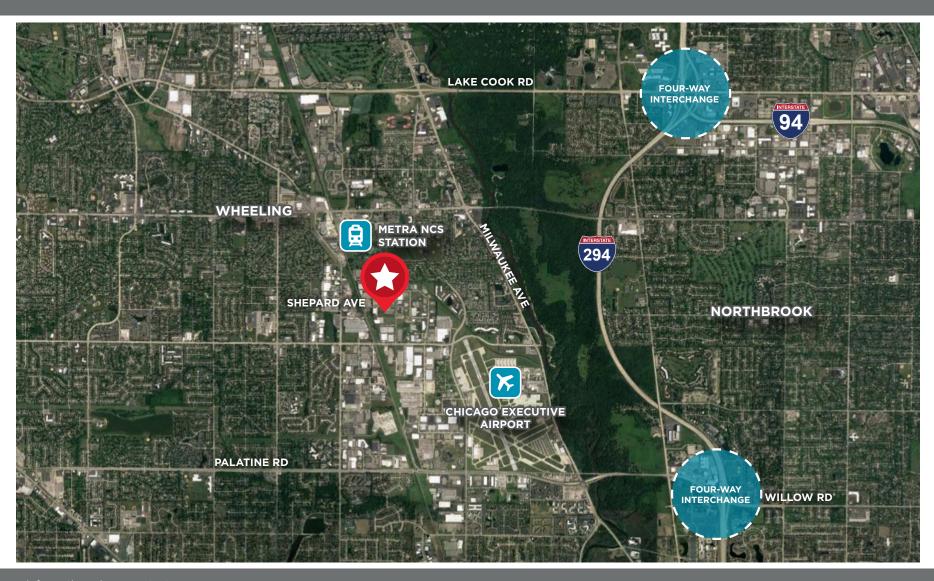

### **Pricing:**

**Sale Price:** \$850,000

Lease Rate: Subject to Offer

- Located between two 4-way interchanges
- 6B tax incentive potential
- Excellent local labor pool
- New roof in 2011

For more information, please contact: