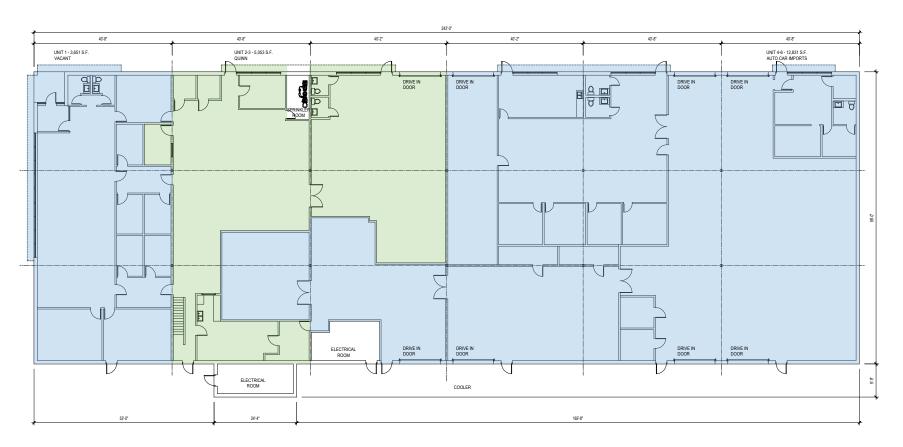

.com



## 22,115 SF AVAILABLE

#### **Property Highlights:**

| Total Building: | 22,115 SF        |
|-----------------|------------------|
| Office Area:    | ±7,100 SF        |
| Site Size:      | 1.04 acres       |
| Year Built:     | 1990             |
| Loading:        | 6 Drive-in-doors |
| Clear Height:   | 14'              |
| Parking:        | 26 cars          |

### **Pricing:**

**Sale Price:** \$850,000

Lease Rate: Subject to Offer



- Located between two 4-way interchanges
- 6B tax incentive potential
- Excellent local labor pool
- New roof in 2011



For more information, please contact:

Steve Stone, SIOR Director 847 720 1364 steve.stone@cushwake.com Eric Fischer
Managing Director
847 720 1369
eric.fischer@cushwake.com



#### **SITE PLAN**



# **22,115 SF AVAILABLE**



For more information, please contact:

Steve Stone, SIOR Director 847 720 1364 steve.stone@cushwake.com Eric Fischer Managing Director 847 720 1369 eric.fischer@cushwake.com





For more information, please contact:

Steve Stone, SIOR Director 847 720 1364 steve.stone@cushwake.com Eric Fischer Managing Director 847 720 1369 eric.fischer@cushwake.com