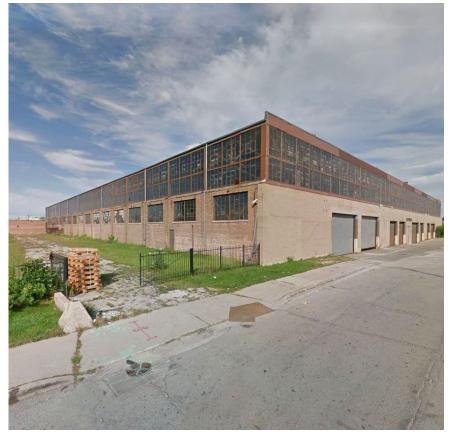

|
| 2017 Taxes     | \$85,194.29 (\$0.77 PSF)                                                                                                                                                                                                |
| Lease Rate     | \$6.50 PSF NNN                                                                                                                                                                                                          |
| Comments       | <ul> <li>Located within the thriving Crawford<br/>Industrial District</li> <li>Less than 1-mile from Pulaski Orange Line<br/>Station and</li> <li>Easily accessible via I-55 Expressway<br/>(0.5-miles away)</li> </ul> |



# 4444 S. Kildare Avenue CHICAGO, IL 60632

## PROPERTY PHOTOS