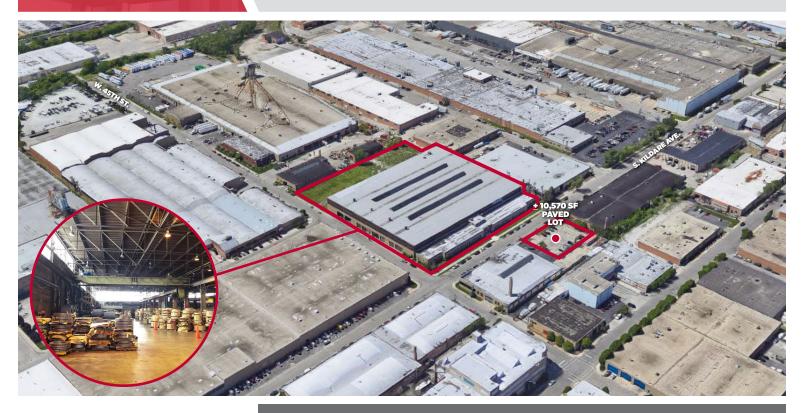

### **PROPERTY SPECIFICATIONS**

| Building Size  | <u>+</u> 110,994 SF                                                                                                                                                                                                     |
|----------------|-------------------------------------------------------------------------------------------------------------------------------------------------------------------------------------------------------------------------|
| Land Size      | <u>+</u> 188,093 SF                                                                                                                                                                                                     |
| Loading        | 9 Loading Dock, 4 Drive-in-Doors                                                                                                                                                                                        |
| Parking        | <u>+</u> 10,570 SF Paved Lot                                                                                                                                                                                            |
| Ceiling Height | 25' Clear                                                                                                                                                                                                               |
| Zoning         | PMD-4                                                                                                                                                                                                                   |
| 2017 Taxes     | \$85,194.29 (\$0.77 PSF)                                                                                                                                                                                                |
| Lease Rate     | \$6.50 PSF NNN                                                                                                                                                                                                          |
| Comments       | <ul> <li>Located within the thriving Crawford<br/>Industrial District</li> <li>Less than 1-mile from Pulaski Orange Line<br/>Station and</li> <li>Easily accessible via I-55 Expressway<br/>(0.5-miles away)</li> </ul> |

# 4444 S. Kildare Avenue CHICAGO, IL 60632